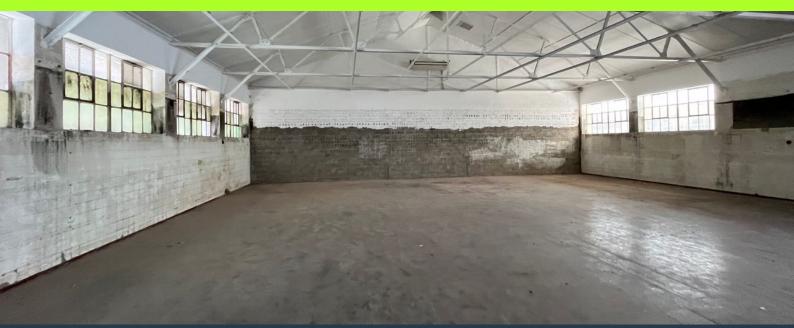

# SPIRE

www.spire.co.za

1003.8 square meters of commercial space in Woodstock. Welcome to the Palms, one of Cape Town's trendiest developments. Home to anchor tenants such as Coricraft and other furniture and craft retailers. This space is on the first floor and has lift and stair access. This space has power points, water, natural light and internal bathrooms. Within The Palms development there is plenty of customer and tenant parking, with 24-hour security and 24-hour access, safety is of utmost importance. Spire Properties, with our extensive selection of office and retail spaces available for rent in Woodstock are well-equipped to find your ideal location. Our knowledgeable area agents have established strong relationships with property owners and landlords...

#### **PROPERTY DETAILS**

▲ Floor Size

🔺 Zoning

1003m<sup>2</sup> Commercial