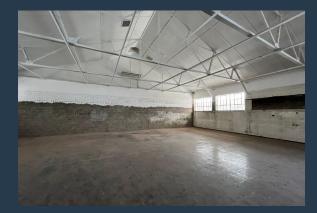

# SPIRE

www.spire.co.za

1003.8 square meters of commercial space in Woodstock. Welcome to the Palms, one of Cape Town's trendiest developments. Home to anchor tenants such as Coricraft and other furniture and craft retailers. This space is on the first floor and has lift and stair access. This space has power points, water, natural light and internal bathrooms. Within The Palms development there is plenty of customer and tenant parking, with 24-hour security and 24-hour access, safety is of utmost importance. Spire Properties, with our extensive selection of office and retail spaces available for rent in Woodstock are well-equipped to find your ideal location. Our knowledgeable area agents have established strong relationships with property owners and landlords...

#### **PROPERTY DETAILS**

▲ Floor Size

🔺 Zoning

1003m<sup>2</sup> Commercial