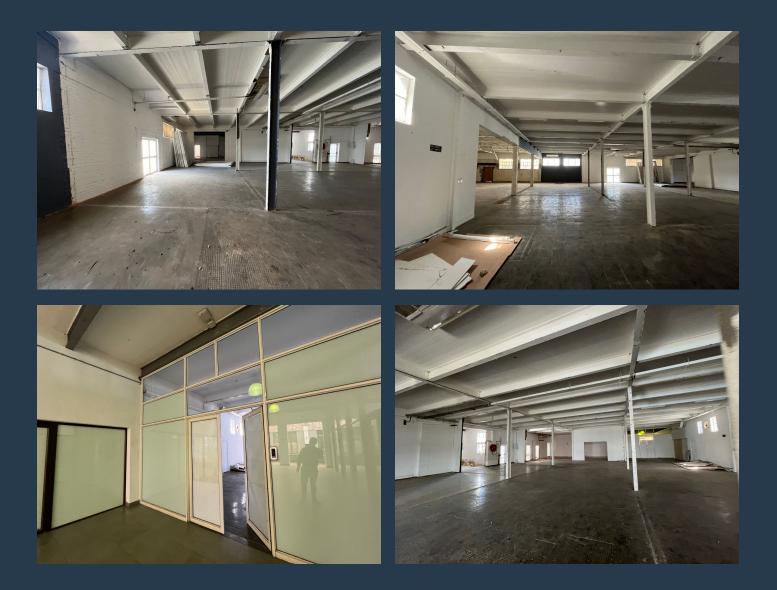

# SPIRE

www.spire.co.za

1003.8 square meters of commercial space in Woodstock. Welcome to the Palms, one of Cape Town's trendiest developments. Home to anchor tenants such as Coricraft and other furniture and craft retailers. This space is on the first floor and has lift and stair access. This space has power points, water, natural light and internal bathrooms. Within The Palms development there is plenty of customer and tenant parking, with 24-hour security and 24-hour access, safety is of utmost importance. Spire Properties, with our extensive selection of office and retail spaces available for rent in Woodstock are well-equipped to find your ideal location. Our knowledgeable area agents have established strong relationships with property owners and landlords...

#### COMMERCIAL SPACE TO RENT IN WOODSTOCK | THE PALMS

#### **PROPERTY DETAILS**

▲ Floor Size

🔺 Zoning

1003m<sup>2</sup> Commercial