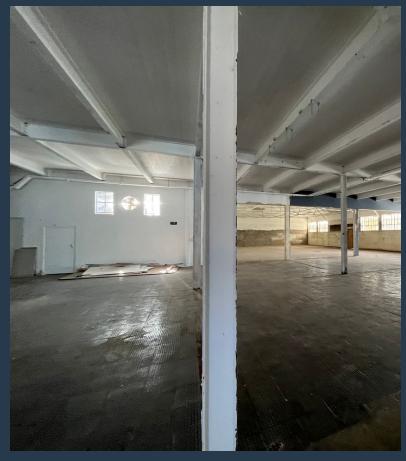

# SPIRE

www.spire.co.za

1003.8 square meters of commercial space in Woodstock. Welcome to the Palms, one of Cape Town's trendiest developments. Home to anchor tenants such as Coricraft and other furniture and craft retailers. This space is on the first floor and has lift and stair access. This space has power points, water, natural light and internal bathrooms. Within The Palms development there is plenty of customer and tenant parking, with 24-hour security and 24-hour access, safety is of utmost importance. Spire Properties, with our extensive selection of office and retail spaces available for rent in Woodstock are well-equipped to find your ideal location. Our knowledgeable area agents have established strong relationships with property owners and landlords...

#### **PROPERTY DETAILS**

▲ Floor Size

🔺 Zoning

1003m<sup>2</sup> Commercial