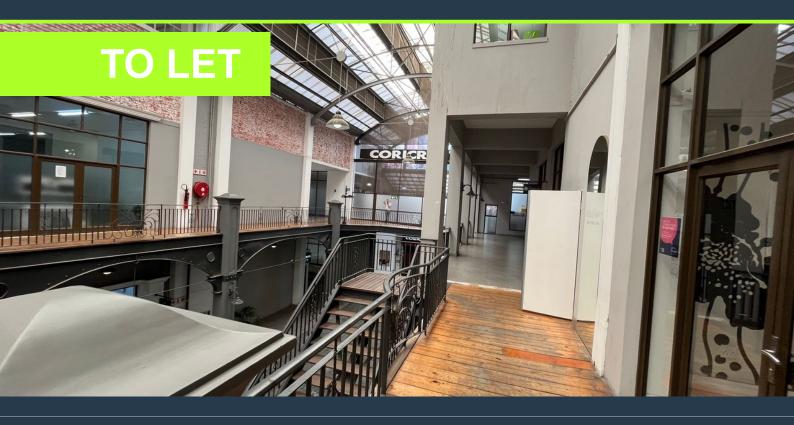

# SPIRE

www.spire.co.za

1003.8 square meters of commercial space in Woodstock. Welcome to the Palms, one of Cape Town's trendiest developments. Home to anchor tenants such as Coricraft and other furniture and craft retailers. This space is on the first floor and has lift and stair access. This space has power points, water, natural light and internal bathrooms. Within The Palms development there is plenty of customer and tenant parking, with 24-hour security and 24-hour access, safety is of utmost importance. Spire Properties, with our extensive selection of office and retail spaces available for rent in Woodstock are well-equipped to find your ideal location. Our knowledgeable area agents have established strong relationships with property owners and landlords...

#### COMMERCIAL SPACE TO RENT IN WOODSTOCK | THE PALMS