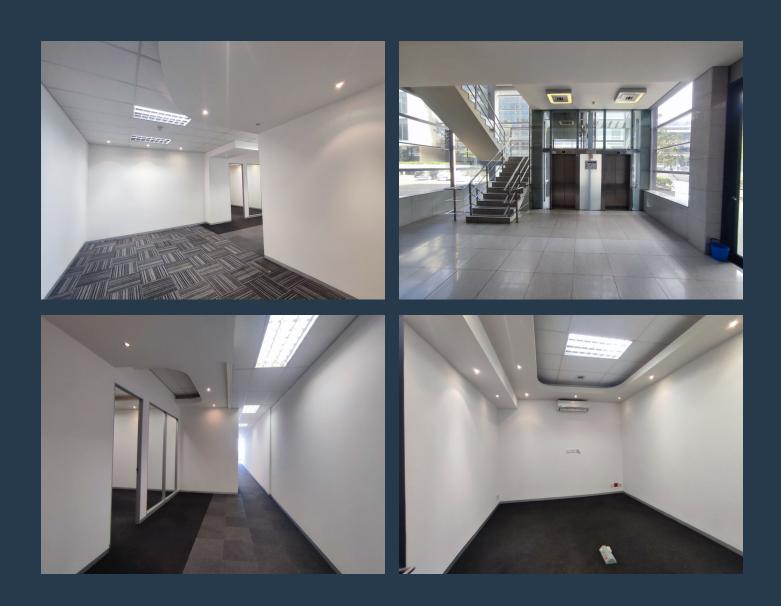

## SPIRE

www.spire.co.za

196 m<sup>2</sup> office space to rent in Woodstock. The Boulevard Office Park Care and creativity have gone into the execution of the aesthetic elements. The development is designed to invite in an abundance of natural light, and to enhance the iconic views of the harbor, city and mountains. The scale and massing of the building have also been sensitively conceived to blend seamlessly into the urban context and to align with the existing buildings in the precinct.

#### **PROPERTY DETAILS**

| <b>A</b> Basement | Parking |
|-------------------|---------|
|-------------------|---------|

- 6.0
- ▲ Floor Size ▲ Land Size
- ▲ Zoning
- 196m² 196 Commercial

**PROPERTY | WITH PURPOSE** 