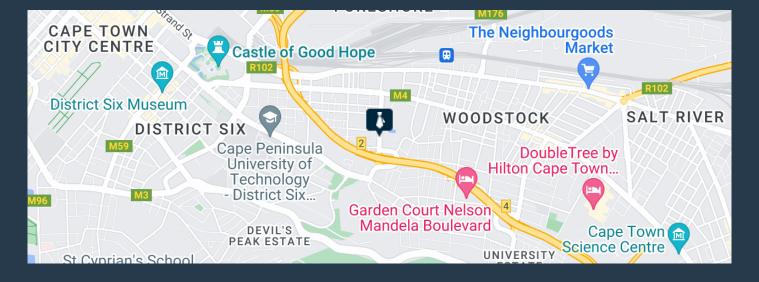

## SPIRE

www.spire.co.za

196 m<sup>2</sup> office space to rent in Woodstock. The Boulevard Office Park Care and creativity have gone into the execution of the aesthetic elements. The development is designed to invite in an abundance of natural light, and to enhance the iconic views of the harbor, city and mountains. The scale and massing of the building have also been sensitively conceived to blend seamlessly into the urban context and to align with the existing buildings in the precinct.

### OFFICE SPACE TO RENT WOODSTOCK I THE BOULEVARD