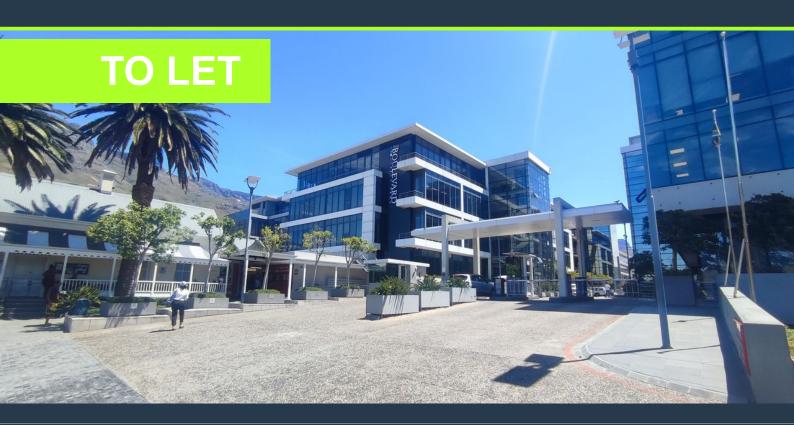

### 192M<sup>2</sup> OFFICE TO LET IN WOODSTOCK

## R33,600 per month excl. VAT R175 per m<sup>2</sup>

www.spire.co.za

The Boulevard Office Park currently offers approximately 38 000sqm GLA of added value, space and productivity to the well-established Boulevard precinct. Although planned as a standalone development of approximately 10 000sqm GLA, the extension has been designed to connect with the existing precinct at the common podium level, thus allowing for amenity sharing and architectural continuity. Fronting onto Eastern Boulevard with direct entry from Searle Street, this exciting development has excellent egress and access, along with high visibility, to meet the requirements of tenants seeking a secure, distinctive business base. Care and creativity have gone into the execution of the aesthetic elements. The development is designed to invite in...