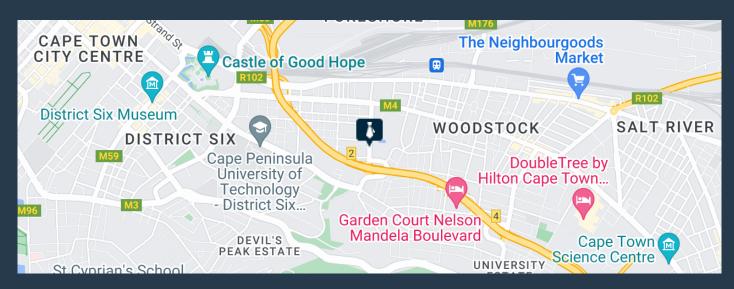

## R33,600 per month excl. VAT R175 per m<sup>2</sup>

www.spire.co.za

The Boulevard Office Park currently offers approximately 38 000sqm GLA of added value, space and productivity to the well-established Boulevard precinct. Although planned as a standalone development of approximately 10 000sqm GLA, the extension has been designed to connect with the existing precinct at the common podium level, thus allowing for amenity sharing and architectural continuity. Fronting onto Eastern Boulevard with direct entry from Searle Street, this exciting development has excellent egress and access, along with high visibility, to meet the requirements of tenants seeking a secure, distinctive business base. Care and creativity have gone into the execution of the aesthetic elements. The development is designed to invite in...