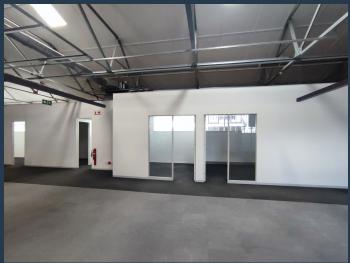

## R112,080 per month excl. VAT R120 per m<sup>2</sup>

www.spire.co.za

934 square meters of office space available in Woodstock. Welcome to The Palms, one of Cape Town's most exciting modern developments. Situated in Sir Lowry Road, you can't beat the location, with ease of access to The CBD as well as the N1 and N2 highways, this building allows for an easy commute for staff and visitors. This large office area has many breakout rooms, executive offices and a central kitchen. Other features include: 24-hour security, 24-hour access, visitor and tenant parking available, natural light, ATM's, Seattle Coffee Co. within the complex amongst many other amenities. Woodstock/ Salt River is the perfect location for commercial property, as it has quick and easy access to the City Bowl as well as Southern Suburbs....

### OFFICE SPACE TO RENT IN WOODSTOCK | THE PALMS