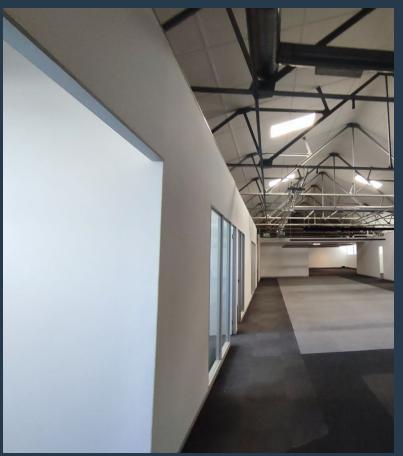

## R112,080 per month excl. VAT R120 per m<sup>2</sup>

www.spire.co.za

934 square meters of office space available in Woodstock. Welcome to The Palms, one of Cape Town's most exciting modern developments. Situated in Sir Lowry Road, you can't beat the location, with ease of access to The CBD as well as the N1 and N2 highways, this building allows for an easy commute for staff and visitors. This large office area has many breakout rooms, executive offices and a central kitchen. Other features include: 24-hour security, 24-hour access, visitor and tenant parking available, natural light, ATM's, Seattle Coffee Co. within the complex amongst many other amenities. Woodstock/ Salt River is the perfect location for commercial property, as it has quick and easy access to the City Bowl as well as Southern Suburbs....