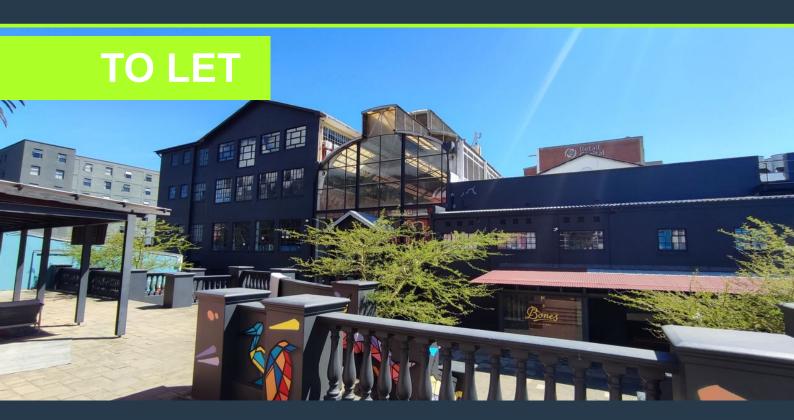

## R112,080 per month excl. VAT R120 per m<sup>2</sup>

www.spire.co.za

934 square meters of office space available in Woodstock. Welcome to The Palms, one of Cape Town's most exciting modern developments. Situated in Sir Lowry Road, you can't beat the location, with ease of access to The CBD as well as the N1 and N2 highways, this building allows for an easy commute for staff and visitors. This large office area has many breakout rooms, executive offices and a central kitchen. Other features include: 24-hour security, 24-hour access, visitor and tenant parking available, natural light, ATM's, Seattle Coffee Co. within the complex amongst many other amenities. Woodstock/ Salt River is the perfect location for commercial property, as it has quick and easy access to the City Bowl as well as Southern Suburbs....

### OFFICE SPACE TO RENT IN WOODSTOCK | THE PALMS