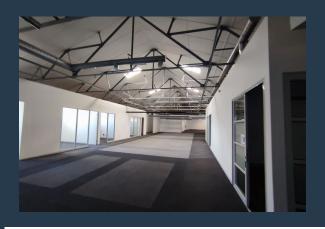

## R112,080 per month excl. VAT R120 per m<sup>2</sup>

www.spire.co.za

934 square meters of office space available in Woodstock. Welcome to The Palms, one of Cape Town's most exciting modern developments. Situated in Sir Lowry Road, you can't beat the location, with ease of access to The CBD as well as the N1 and N2 highways, this building allows for an easy commute for staff and visitors. This large office area has many breakout rooms, executive offices and a central kitchen. Other features include: 24-hour security, 24-hour access, visitor and tenant parking available, natural light, ATM's, Seattle Coffee Co. within the complex amongst many other amenities. Woodstock/ Salt River is the perfect location for commercial property, as it has quick and easy access to the City Bowl as well as Southern Suburbs....