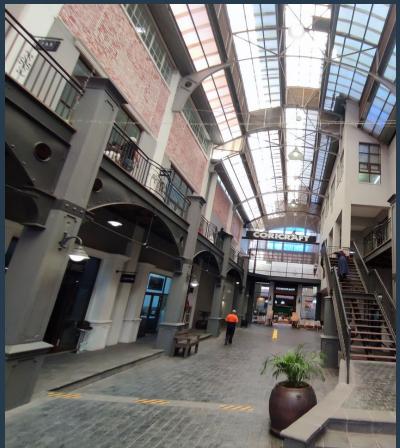

### R25,680 per month excl. VAT R120 per m<sup>2</sup>

www.spire.co.za

214 square meters of office space available in Woodstock. Welcome to The Palms, a modern and exciting development in Woodstock, home to many national anchor tenants such as Seattle Coffee Co. and Coricraft. This unit comes white boxed and ready to be fitted out. Situated on the second floor, the unit comes with air conditioning installed to make use of and comes with a prepaid electricity meter. There is customer parking, tenant parking and lift access to this unit. Available immediately please contact to arrange a viewing. Woodstock is one of the earliest suburbs of Cape Town located between the harbor of Table Bay and the lower slopes of Devil's Peak, east of the city Centre. It is served by Woodstock and Esplanade railway stations...