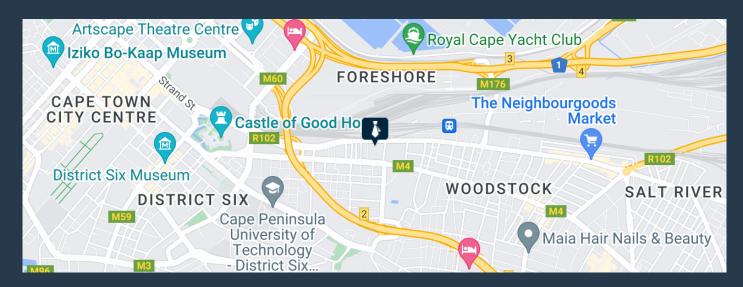

a modern and exciting development in Woodstock, home to many national anchor tenants such as Seattle Coffee Co. and Coricraft. This unit comes white boxed and ready to be fitted out. Situated on the second floor, the unit comes with air conditioning installed to make use of and comes with a prepaid electricity meter. There is customer parking, tenant parking and lift access to this unit. Available immediately please contact to arrange a viewing. Woodstock is one of the earliest suburbs of Cape Town located between the harbor of Table Bay and the lower slopes of Devil's Peak, east of the city Centre. It is served by Woodstock and Esplanade railway stations...





# R25,680 per month excl. VAT R120 per m<sup>2</sup>



www.spire.co.za

### OFFICE SPACE AVAILABLE IN WOODSTOCK | THE PALMS





#### **PROPERTY DETAILS**

▲ Floor Size 214m²

▲ Zoning Commercial

# **R25,680** per month excl. VAT R120 per m<sup>2</sup>



www.spire.co.za









### **CONTACT US**



Logan Du Pessis Agent

- (021) 6854020
- 0736449934
- 💌 logand@spire.co.za



**Kevin Hellyer**Candidate Property Practitioner

- (021) 6854020
- 061 484 5578
- kevinh@spire.co.za