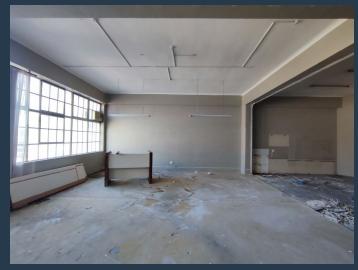

### R25,680 per month excl. VAT R120 per m<sup>2</sup>

www.spire.co.za

214 square meters of office space available in Woodstock. Welcome to The Palms, a modern and exciting development in Woodstock, home to many national anchor tenants such as Seattle Coffee Co. and Coricraft. This unit comes white boxed and ready to be fitted out. Situated on the second floor, the unit comes with air conditioning installed to make use of and comes with a prepaid electricity meter. There is customer parking, tenant parking and lift access to this unit. Available immediately please contact to arrange a viewing. Woodstock is one of the earliest suburbs of Cape Town located between the harbor of Table Bay and the lower slopes of Devil's Peak, east of the city Centre. It is served by Woodstock and Esplanade railway stations...

#### **PROPERTY DETAILS**

▲ Floor Size 214m²

▲ Zoning Commercial