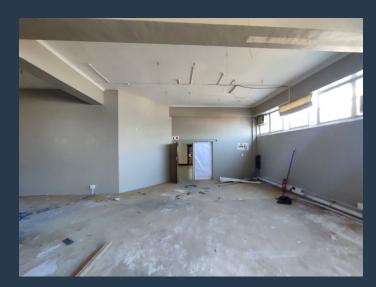

### R25,680 per month excl. VAT R120 per m<sup>2</sup>

www.spire.co.za

214 square meters of office space available in Woodstock. Welcome to The Palms, a modern and exciting development in Woodstock, home to many national anchor tenants such as Seattle Coffee Co. and Coricraft. This unit comes white boxed and ready to be fitted out. Situated on the second floor, the unit comes with air conditioning installed to make use of and comes with a prepaid electricity meter. There is customer parking, tenant parking and lift access to this unit. Available immediately please contact to arrange a viewing. Woodstock is one of the earliest suburbs of Cape Town located between the harbor of Table Bay and the lower slopes of Devil's Peak, east of the city Centre. It is served by Woodstock and Esplanade railway stations...

#### **PROPERTY DETAILS**

▲ Floor Size 214m²

▲ Zoning Commercial