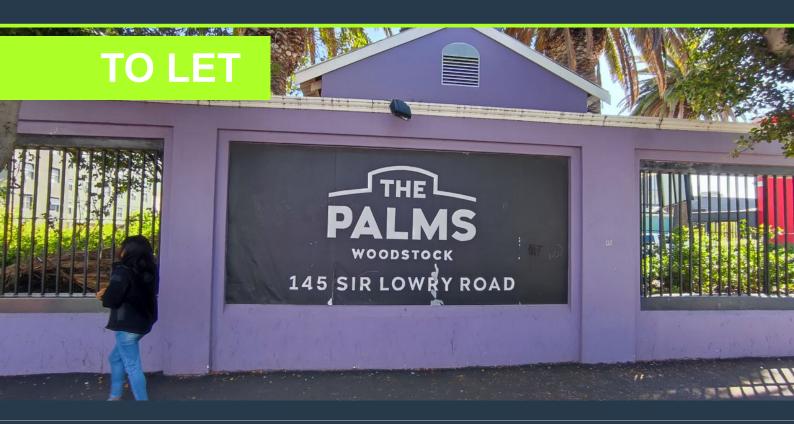

### R25,680 per month excl. VAT R120 per m<sup>2</sup>

www.spire.co.za

214 square meters of office space available in Woodstock. Welcome to The Palms, a modern and exciting development in Woodstock, home to many national anchor tenants such as Seattle Coffee Co. and Coricraft. This unit comes white boxed and ready to be fitted out. Situated on the second floor, the unit comes with air conditioning installed to make use of and comes with a prepaid electricity meter. There is customer parking, tenant parking and lift access to this unit. Available immediately please contact to arrange a viewing. Woodstock is one of the earliest suburbs of Cape Town located between the harbor of Table Bay and the lower slopes of Devil's Peak, east of the city Centre. It is served by Woodstock and Esplanade railway stations...

### OFFICE SPACE AVAILABLE IN WOODSTOCK | THE PALMS