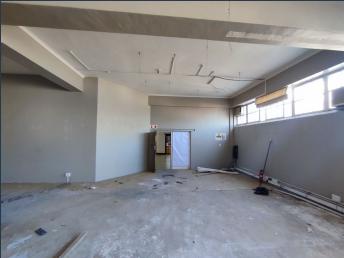

### R25,680 per month excl. VAT R120 per m<sup>2</sup>

www.spire.co.za

214 square meters of office space available in Woodstock. Welcome to The Palms, a modern and exciting development in Woodstock, home to many national anchor tenants such as Seattle Coffee Co. and Coricraft. This unit comes white boxed and ready to be fitted out. Situated on the second floor, the unit comes with air conditioning installed to make use of and comes with a prepaid electricity meter. There is customer parking, tenant parking and lift access to this unit. Available immediately please contact to arrange a viewing. Woodstock is one of the earliest suburbs of Cape Town located between the harbor of Table Bay and the lower slopes of Devil's Peak, east of the city Centre. It is served by Woodstock and Esplanade railway stations...

#### **PROPERTY DETAILS**

▲ Floor Size 214m²

▲ Zoning Commercial