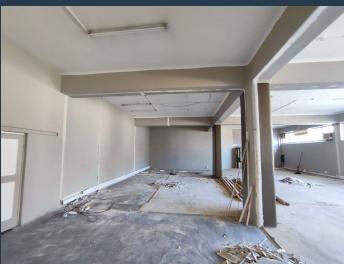

### R25,680 per month excl. VAT R120 per m<sup>2</sup>

www.spire.co.za

214 square meters of office space available in Woodstock. Welcome to The Palms, a modern and exciting development in Woodstock, home to many national anchor tenants such as Seattle Coffee Co. and Coricraft. This unit comes white boxed and ready to be fitted out. Situated on the second floor, the unit comes with air conditioning installed to make use of and comes with a prepaid electricity meter. There is customer parking, tenant parking and lift access to this unit. Available immediately please contact to arrange a viewing. Woodstock is one of the earliest suburbs of Cape Town located between the harbor of Table Bay and the lower slopes of Devil's Peak, east of the city Centre. It is served by Woodstock and Esplanade railway stations...