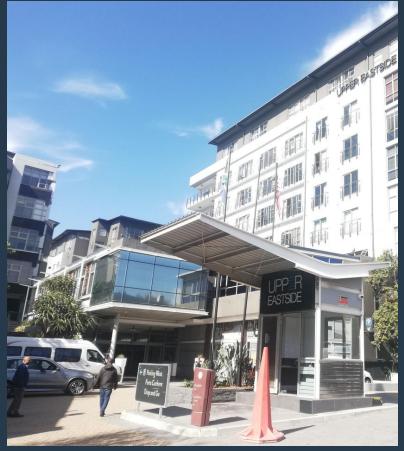

## R263,385 per month excl. VAT R175 per m<sup>2</sup>

www.spire.co.za

1500 Sqm Office Space To Rent in Woodstock. This space is located on the ground floor in the Upper East Side Building. The office consist of 3 x open plan spaces, a warehouse space and offices which is various sizes. The building has 24 hour security and parking can be leased within it should it be needed at additional cost. The unit is available immediately. Tenant installation allowance can be negotiated. Layout can be adjusted according to your requirements. Price excludes utilities and VAT. Woodstock/ Salt River is the perfect location for commercial property, as it has quick and easy access to the City Bowl as well as Southern Suburbs. Woodstock is located between the N2 and N1 Highway, allowing for quick and easy access to...

### OFFICE SPACE TO RENT IN WOODSTOCK I UPPER EAST SIDE