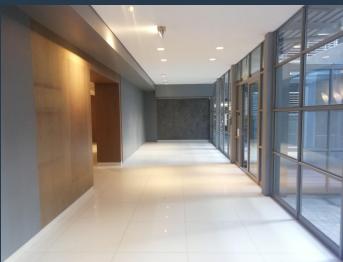

## R263,385 per month excl. VAT R175 per m<sup>2</sup>

www.spire.co.za

1500 Sqm Office Space To Rent in Woodstock. This space is located on the ground floor in the Upper East Side Building. The office consist of 3 x open plan spaces, a warehouse space and offices which is various sizes. The building has 24 hour security and parking can be leased within it should it be needed at additional cost. The unit is available immediately. Tenant installation allowance can be negotiated. Layout can be adjusted according to your requirements. Price excludes utilities and VAT. Woodstock/ Salt River is the perfect location for commercial property, as it has quick and easy access to the City Bowl as well as Southern Suburbs. Woodstock is located between the N2 and N1 Highway, allowing for quick and easy access to...