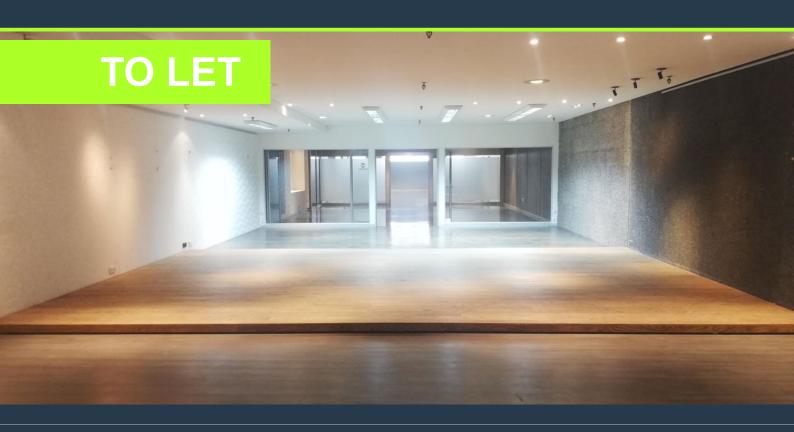

## R263,385 per month excl. VAT R175 per m<sup>2</sup>

www.spire.co.za

1500 Sqm Office Space To Rent in Woodstock. This space is located on the ground floor in the Upper East Side Building. The office consist of 3 x open plan spaces, a warehouse space and offices which is various sizes. The building has 24 hour security and parking can be leased within it should it be needed at additional cost. The unit is available immediately. Tenant installation allowance can be negotiated. Layout can be adjusted according to your requirements. Price excludes utilities and VAT. Woodstock/ Salt River is the perfect location for commercial property, as it has quick and easy access to the City Bowl as well as Southern Suburbs. Woodstock is located between the N2 and N1 Highway, allowing for quick and easy access to...