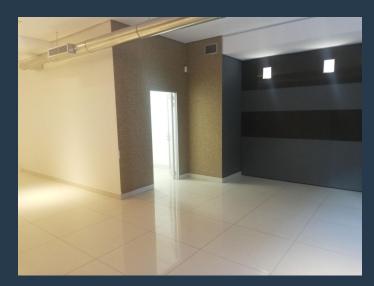

## R263,385 per month excl. VAT R175 per m<sup>2</sup>

www.spire.co.za

1500 Sqm Office Space To Rent in Woodstock. This space is located on the ground floor in the Upper East Side Building. The office consist of 3 x open plan spaces, a warehouse space and offices which is various sizes. The building has 24 hour security and parking can be leased within it should it be needed at additional cost. The unit is available immediately. Tenant installation allowance can be negotiated. Layout can be adjusted according to your requirements. Price excludes utilities and VAT. Woodstock/ Salt River is the perfect location for commercial property, as it has quick and easy access to the City Bowl as well as Southern Suburbs. Woodstock is located between the N2 and N1 Highway, allowing for quick and easy access to...