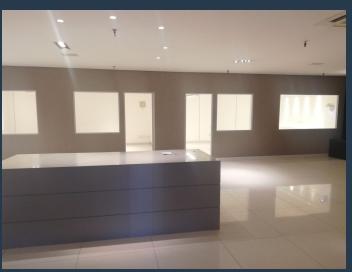

## R263,385 per month excl. VAT R175 per m<sup>2</sup>

www.spire.co.za

1500 Sqm Office Space To Rent in Woodstock. This space is located on the ground floor in the Upper East Side Building. The office consist of 3 x open plan spaces, a warehouse space and offices which is various sizes. The building has 24 hour security and parking can be leased within it should it be needed at additional cost. The unit is available immediately. Tenant installation allowance can be negotiated. Layout can be adjusted according to your requirements. Price excludes utilities and VAT. Woodstock/ Salt River is the perfect location for commercial property, as it has quick and easy access to the City Bowl as well as Southern Suburbs. Woodstock is located between the N2 and N1 Highway, allowing for quick and easy access to...

### OFFICE SPACE TO RENT IN WOODSTOCK I UPPER EAST SIDE