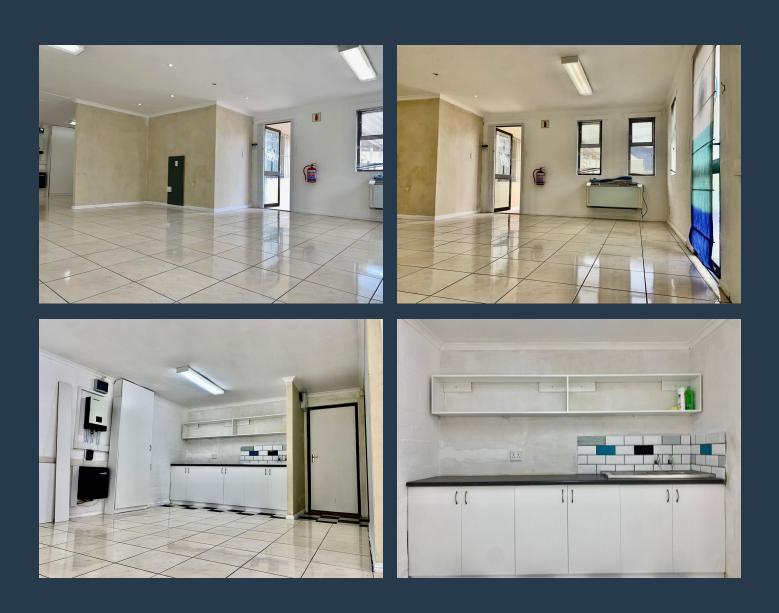

# SPIRE

www.spire.co.za

61 m<sup>2</sup> Office for Rent Westlake Business Park Step into this fully fitted 61 m<sup>2</sup> office space located on the 1st floor of the esteemed Westlake Business Park. This modern office is ready for immediate occupancy, offering a turnkey solution for your business needs. The space boasts a full kitchen, ensuring convenience for your team, and ample parking is available for all tenants, making commutes hassle-free. Renting office space at Westlake Business Park offers numerous advantages. Situated in a prime location, it provides excellent accessibility to major transport routes, ensuring easy commutes for employees and clients alike. The park is known for its secure, professional environment, attracting a diverse range of businesses, from...

#### 61 M<sup>2</sup> OFFICE FOR RENT WESTLAKE BUSINESS PARK

#### **PROPERTY DETAILS**

- ▲ Floor Size
- 🔺 Zoning
- 61m<sup>2</sup> Commercial

**PROPERTY | WITH PURPOSE** 

**R8,125** per month excl. VAT R133 per m<sup>2</sup>