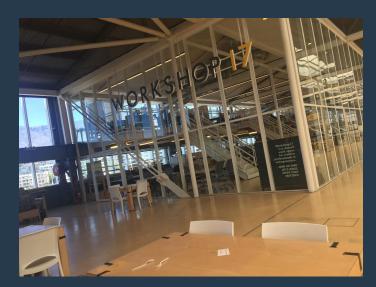

# **R999,999,999** per month excl. VAT

www.spire.co.za

Private office suite available to rent at Workshop 17 located at the Cape Town Waterfront. This space has separate work areas and includes meeting rooms as well as a full kitchen and staff pause area. All utilities included in the rental. Workshop 17 Watershed is situated in a converted warehouse, the Watershed, at Cape Town's iconic Waterfront. Our shared vision is to create a space in which startups and experienced companies, profit and non-profit, big and small, can come together to talk, collaborate, experiment and innovate. By creating a space where a diverse community shares and builds ideas. At Spire, we are passionate about making the deal happen. At every turn we seek to ensure the best deal at the best price for all parties....

### **SERVICED OFFICE SPACE TO RENT CAPE TOWN I WORKSHOP 17**

#### **PROPERTY DETAILS**

▲ Floor Size 455m²

▲ Zoning Commercial