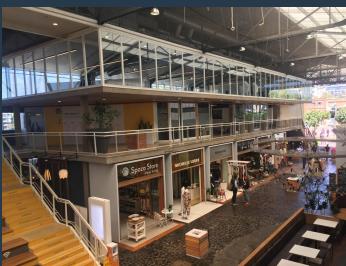

# **R999,999,999** per month excl. VAT

www.spire.co.za

Private office suite available to rent at Workshop 17 located at the Cape Town Waterfront. This space has separate work areas and includes meeting rooms as well as a full kitchen and staff pause area. All utilities included in the rental. Workshop 17 Watershed is situated in a converted warehouse, the Watershed, at Cape Town's iconic Waterfront. Our shared vision is to create a space in which startups and experienced companies, profit and non-profit, big and small, can come together to talk, collaborate, experiment and innovate. By creating a space where a diverse community shares and builds ideas. At Spire, we are passionate about making the deal happen. At every turn we seek to ensure the best deal at the best price for all parties....

### **SERVICED OFFICE SPACE TO RENT CAPE TOWN I WORKSHOP 17**