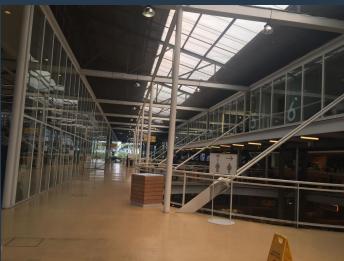

# **R999,999,999** per month excl. VAT

www.spire.co.za

Private office suite available to rent at Workshop 17 located at the Cape Town Waterfront. This space has separate work areas and includes meeting rooms as well as a full kitchen and staff pause area. All utilities included in the rental. Workshop 17 Watershed is situated in a converted warehouse, the Watershed, at Cape Town's iconic Waterfront. Our shared vision is to create a space in which startups and experienced companies, profit and non-profit, big and small, can come together to talk, collaborate, experiment and innovate. By creating a space where a diverse community shares and builds ideas. At Spire, we are passionate about making the deal happen. At every turn we seek to ensure the best deal at the best price for all parties....

### **SERVICED OFFICE SPACE TO RENT CAPE TOWN I WORKSHOP 17**

#### **PROPERTY DETAILS**

▲ Floor Size 455m²

▲ Zoning Commercial