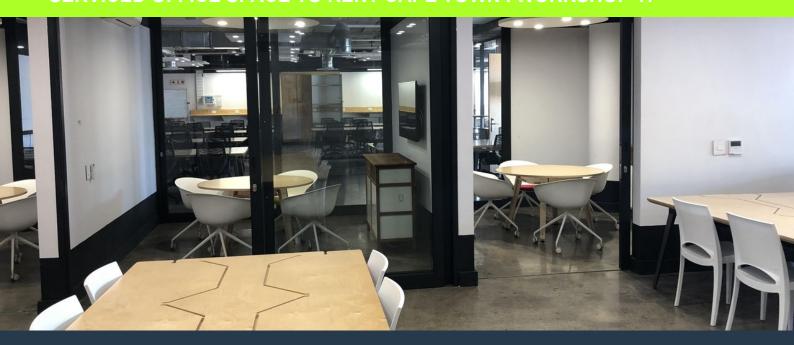

n Waterfront. This space has separate work areas and includes meeting rooms as well as a full kitchen and staff pause area. All utilities included in the rental. Workshop 17 Watershed is situated in a converted warehouse, the Watershed, at Cape Town's iconic Waterfront. Our shared vision is to create a space in which startups and experienced companies, profit and non-profit, big and small, can come together to talk, collaborate, experiment and innovate. By creating a space where a diverse community shares and builds ideas. At Spire, we are passionate about making the deal happen. At every turn we seek to ensure the best deal at the best price for all parties....





**R999,999,999** per month excl. VAT POA



www.spire.co.za

### **SERVICED OFFICE SPACE TO RENT CAPE TOWN I WORKSHOP 17**





#### **PROPERTY DETAILS**

▲ Floor Size 455m²

▲ Zoning Commercial

# **R999,999,999** per month excl. VAT POA



www.spire.co.za









### **CONTACT US**



**Kevin Hellyer**Candidate Property Practitioner

- (021) 6854020
- 061 484 5578
- 💌 kevinh@spire.co.za