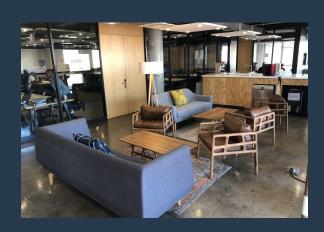

# **R999,999,999** per month excl. VAT

www.spire.co.za

Private office suite available to rent at Workshop 17 located at the Cape Town Waterfront. This space has separate work areas and includes meeting rooms as well as a full kitchen and staff pause area. All utilities included in the rental. Workshop 17 Watershed is situated in a converted warehouse, the Watershed, at Cape Town's iconic Waterfront. Our shared vision is to create a space in which startups and experienced companies, profit and non-profit, big and small, can come together to talk, collaborate, experiment and innovate. By creating a space where a diverse community shares and builds ideas. At Spire, we are passionate about making the deal happen. At every turn we seek to ensure the best deal at the best price for all parties....