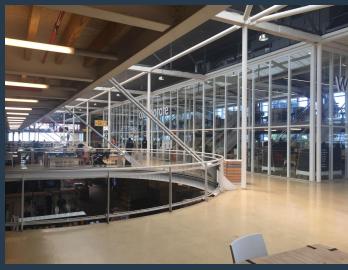

# **R999,999,999** per month excl. VAT

www.spire.co.za

Private office suite available to rent at Workshop 17 located at the Cape Town Waterfront. This space has separate work areas and includes meeting rooms as well as a full kitchen and staff pause area. All utilities included in the rental. Workshop 17 Watershed is situated in a converted warehouse, the Watershed, at Cape Town's iconic Waterfront. Our shared vision is to create a space in which startups and experienced companies, profit and non-profit, big and small, can come together to talk, collaborate, experiment and innovate. By creating a space where a diverse community shares and builds ideas. At Spire, we are passionate about making the deal happen. At every turn we seek to ensure the best deal at the best price for all parties....

### **SERVICED OFFICE SPACE TO RENT CAPE TOWN I WORKSHOP 17**

#### **PROPERTY DETAILS**

▲ Floor Size 455m²

▲ Zoning Commercial