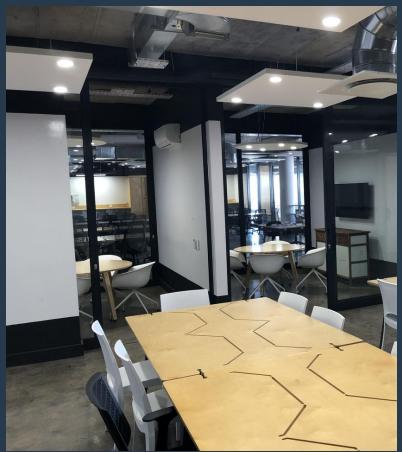

# **R999,999,999** per month excl. VAT

www.spire.co.za

Private office suite available to rent at Workshop 17 located at the Cape Town Waterfront. This space has separate work areas and includes meeting rooms as well as a full kitchen and staff pause area. All utilities included in the rental. Workshop 17 Watershed is situated in a converted warehouse, the Watershed, at Cape Town's iconic Waterfront. Our shared vision is to create a space in which startups and experienced companies, profit and non-profit, big and small, can come together to talk, collaborate, experiment and innovate. By creating a space where a diverse community shares and builds ideas. At Spire, we are passionate about making the deal happen. At every turn we seek to ensure the best deal at the best price for all parties....