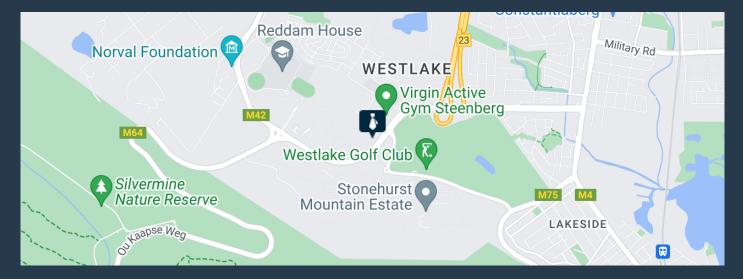

# SPIRE

www.spire.co.za

275 m<sup>2</sup> Office Space for Rent in Steenberg Office Park Discover your new business home in the heart of Steenberg Office Park. This ground floor office space offers a generous 275 m<sup>2</sup> of fully fitted out space, meticulously designed to meet all your business needs. The layout includes partitioned offices for privacy and productivity, a fully equipped kitchen for your convenience, and ample parking to accommodate your team and visitors. Ready for immediate occupancy, this space is perfect for businesses looking to make a seamless transition. Renting offices in Westlake comes with numerous benefits. The area is renowned for its tranquil environment, nestled at the base of the Steenberg Mountains, providing a serene setting that fosters...

## 275 SQM OFFICE TO RENT STEENBERG OFFICE PARK