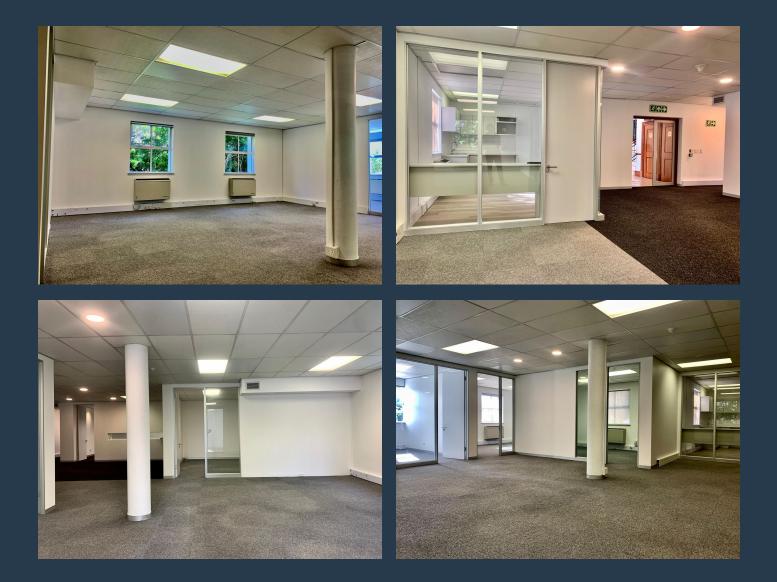

# SPIRE

www.spire.co.za

275 m<sup>2</sup> Office Space for Rent in Steenberg Office Park Discover your new business home in the heart of Steenberg Office Park. This ground floor office space offers a generous 275 m<sup>2</sup> of fully fitted out space, meticulously designed to meet all your business needs. The layout includes partitioned offices for privacy and productivity, a fully equipped kitchen for your convenience, and ample parking to accommodate your team and visitors. Ready for immediate occupancy, this space is perfect for businesses looking to make a seamless transition. Renting offices in Westlake comes with numerous benefits. The area is renowned for its tranquil environment, nestled at the base of the Steenberg Mountains, providing a serene setting that fosters...

## 275 SQM OFFICE TO RENT STEENBERG OFFICE PARK