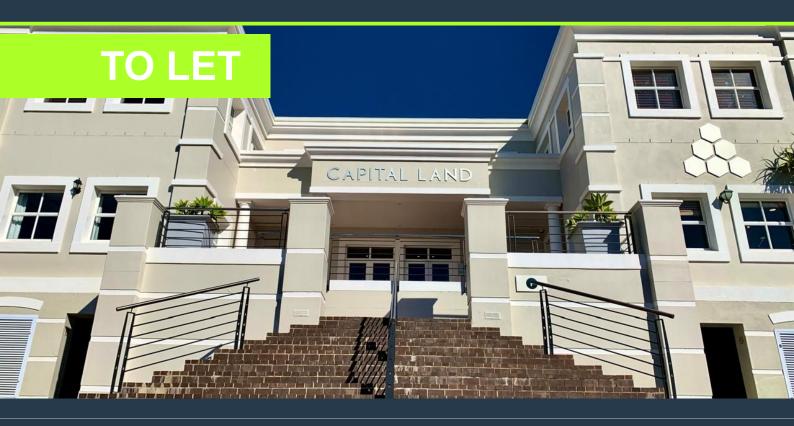

# SPIRE

www.spire.co.za

326 m<sup>2</sup> Office to rent at Steenberg Office Park. Located on the ground floor it is fully fitted out and ready for a new tenant to move in. The space includes partitioned offices, a full kitchen, and ample parking for tenants, providing a functional and convenient work environment. Situated in a secure and professional office park, this property offers a prime location for businesses seeking a ready-to-occupy office space. Renting office space in Westlake offers numerous benefits, including a strategic location with excellent connectivity to major highways and public transport, ensuring easy access for employees and clients. The area is known for its serene surroundings, combining the tranquillity of a suburban setting with the convenience...

### **326 SQM OFFICE TO RENT STEENBERG**