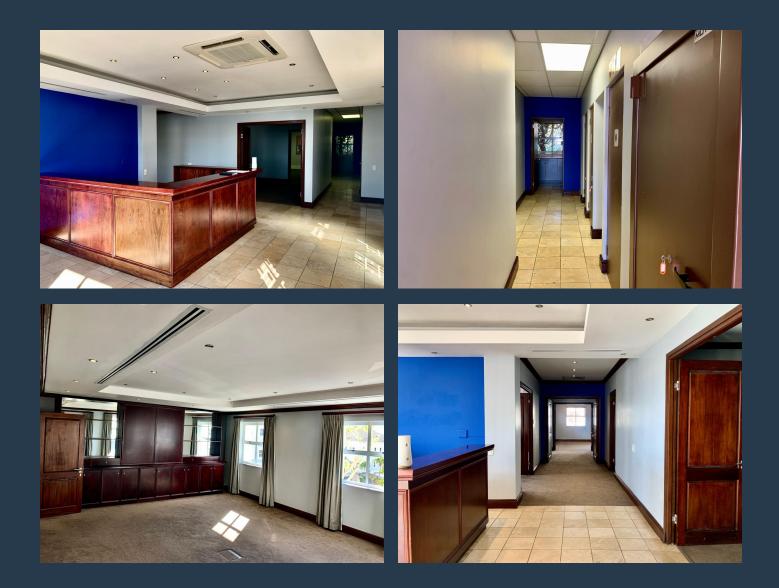

# SPIRE

www.spire.co.za

326 m<sup>2</sup> Office to rent at Steenberg Office Park. Located on the ground floor it is fully fitted out and ready for a new tenant to move in. The space includes partitioned offices, a full kitchen, and ample parking for tenants, providing a functional and convenient work environment. Situated in a secure and professional office park, this property offers a prime location for businesses seeking a ready-to-occupy office space. Renting office space in Westlake offers numerous benefits, including a strategic location with excellent connectivity to major highways and public transport, ensuring easy access for employees and clients. The area is known for its serene surroundings, combining the tranquillity of a suburban setting with the convenience...

### **326 SQM OFFICE TO RENT STEENBERG**

### **PROPERTY DETAILS**

- ▲ Security
- Air Conditioning
- ▲ Floor Size
  ▲ Land Size
  ▲ Zoning

Yes

Yes

326m² 326 Commercial **PROPERTY | WITH PURPOSE** 

R58,680 per month excl. VAT R180 per m<sup>2</sup>