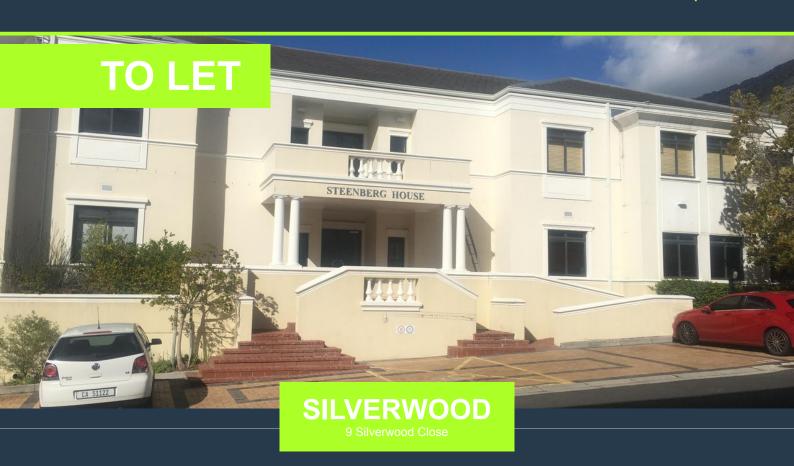

### R38,700 per month excl. VAT

R165 per m<sup>2</sup>

www.spire.co.za

235 m² office space to rent in the Southern Suburbs at the Silverwood Close office park. A stone throw from the Ou Kaapse Weg highway. You get a good glance at the stunning mountain views, great sunlight. If you a user that loves the mountain and bike rides for a quick getaway, this office space is for you. The Steenberg House has communal toilets, security access control and telecom for any walk ins. This office space is mainly open plan, partitioned offices ready fitted out with aircon and a boardroom. The office can be re-configured to the new tenant's specifications. Silverwood has great amenities such as the Pollsmoor Pick N Pay, Virgin active gym around the corner at Westlake business park and a new Checkers up for development in the...

#### OFFICE SPACE TO RENT IN THE SOUTHERN SUBURBS// STEENBERG...