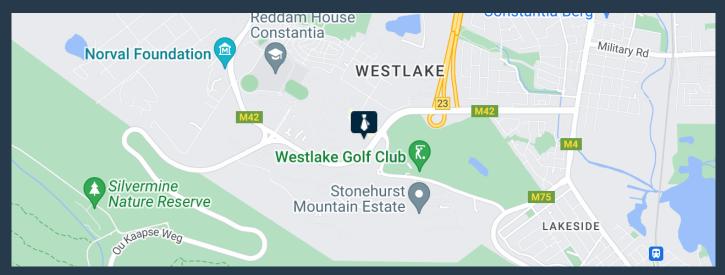

### R38,700 per month excl. VAT

R165 per m<sup>2</sup>

www.spire.co.za

235 m² office space to rent in the Southern Suburbs at the Silverwood Close office park. A stone throw from the Ou Kaapse Weg highway. You get a good glance at the stunning mountain views, great sunlight. If you a user that loves the mountain and bike rides for a quick getaway, this office space is for you. The Steenberg House has communal toilets, security access control and telecom for any walk ins. This office space is mainly open plan, partitioned offices ready fitted out with aircon and a boardroom. The office can be re-configured to the new tenant's specifications. Silverwood has great amenities such as the Pollsmoor Pick N Pay, Virgin active gym around the corner at Westlake business park and a new Checkers up for development in the...