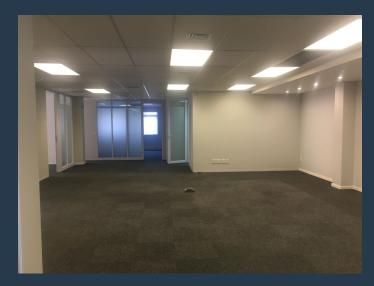

### R38,700 per month excl. VAT

R165 per m<sup>2</sup>

www.spire.co.za

235 m² office space to rent in the Southern Suburbs at the Silverwood Close office park. A stone throw from the Ou Kaapse Weg highway. You get a good glance at the stunning mountain views, great sunlight. If you a user that loves the mountain and bike rides for a quick getaway, this office space is for you. The Steenberg House has communal toilets, security access control and telecom for any walk ins. This office space is mainly open plan, partitioned offices ready fitted out with aircon and a boardroom. The office can be re-configured to the new tenant's specifications. Silverwood has great amenities such as the Pollsmoor Pick N Pay, Virgin active gym around the corner at Westlake business park and a new Checkers up for development in the...