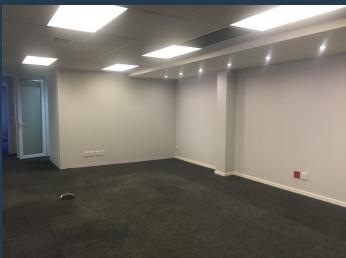

### R38,700 per month excl. VAT

R165 per m<sup>2</sup>

www.spire.co.za

235 m² office space to rent in the Southern Suburbs at the Silverwood Close office park. A stone throw from the Ou Kaapse Weg highway. You get a good glance at the stunning mountain views, great sunlight. If you a user that loves the mountain and bike rides for a quick getaway, this office space is for you. The Steenberg House has communal toilets, security access control and telecom for any walk ins. This office space is mainly open plan, partitioned offices ready fitted out with aircon and a boardroom. The office can be re-configured to the new tenant's specifications. Silverwood has great amenities such as the Pollsmoor Pick N Pay, Virgin active gym around the corner at Westlake business park and a new Checkers up for development in the...