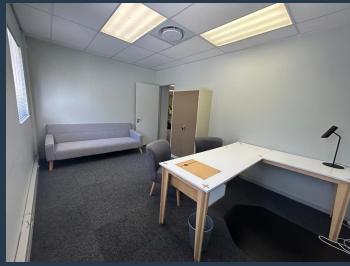

## R69,080 per month excl. VAT

SPIRE

www.spire.co.za

314 m² office space to rent at Steenberg office park. This office space is in a secure and well-located business environment in the Southern Suburbs of Cape Town. The office park is situated just off Ou Kaapse Weg, providing quick access to major routes, including the M3, connecting to Tokai, Constantia, and the greater Cape Town area. The natural surroundings, including stunning mountain views and abundant sunlight, create a calm and productive work setting. The office space is fitted out and ready for occupation. It includes an open-plan area, partitioned offices, air conditioning, and a boardroom. The layout offers flexibility, making it ideal for various business operations, whether you need a collaborative workspace or private...

### 314 M<sup>2</sup> OFFICE SPACE TO RENT STEENBERG OFFICE PARK