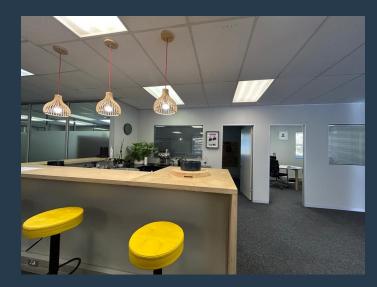

## R69,080 per month excl. VAT

SPIRE

www.spire.co.za

314 m² office space to rent at Steenberg office park. This office space is in a secure and well-located business environment in the Southern Suburbs of Cape Town. The office park is situated just off Ou Kaapse Weg, providing quick access to major routes, including the M3, connecting to Tokai, Constantia, and the greater Cape Town area. The natural surroundings, including stunning mountain views and abundant sunlight, create a calm and productive work setting. The office space is fitted out and ready for occupation. It includes an open-plan area, partitioned offices, air conditioning, and a boardroom. The layout offers flexibility, making it ideal for various business operations, whether you need a collaborative workspace or private...

### 314 M<sup>2</sup> OFFICE SPACE TO RENT STEENBERG OFFICE PARK