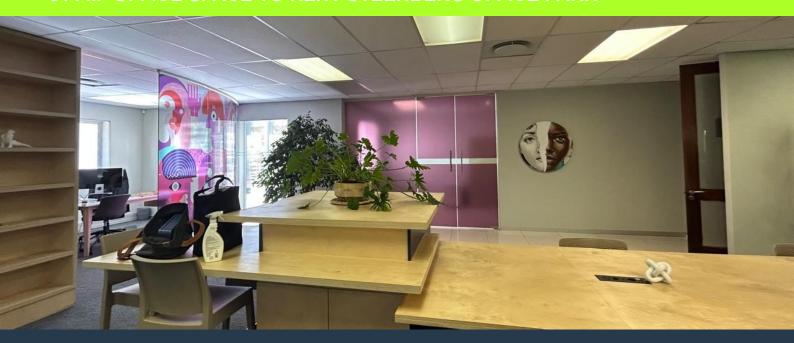

## R69,080 per month excl. VAT

SPIRE

www.spire.co.za

314 m² office space to rent at Steenberg office park. This office space is in a secure and well-located business environment in the Southern Suburbs of Cape Town. The office park is situated just off Ou Kaapse Weg, providing quick access to major routes, including the M3, connecting to Tokai, Constantia, and the greater Cape Town area. The natural surroundings, including stunning mountain views and abundant sunlight, create a calm and productive work setting. The office space is fitted out and ready for occupation. It includes an open-plan area, partitioned offices, air conditioning, and a boardroom. The layout offers flexibility, making it ideal for various business operations, whether you need a collaborative workspace or private...