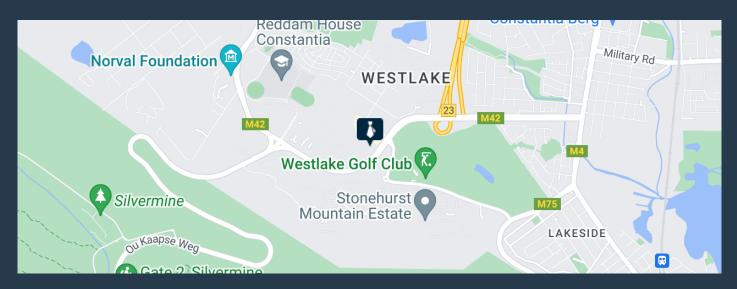

## R69,080 per month excl. VAT

SPIRE

www.spire.co.za

314 m² office space to rent at Steenberg office park. This office space is in a secure and well-located business environment in the Southern Suburbs of Cape Town. The office park is situated just off Ou Kaapse Weg, providing quick access to major routes, including the M3, connecting to Tokai, Constantia, and the greater Cape Town area. The natural surroundings, including stunning mountain views and abundant sunlight, create a calm and productive work setting. The office space is fitted out and ready for occupation. It includes an open-plan area, partitioned offices, air conditioning, and a boardroom. The layout offers flexibility, making it ideal for various business operations, whether you need a collaborative workspace or private...