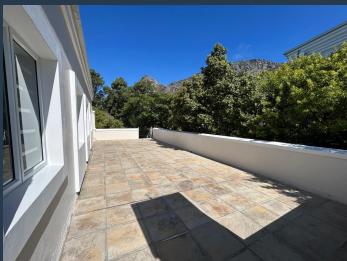

## R69,080 per month excl. VAT

SPIRE

www.spire.co.za

314 m² office space to rent at Steenberg office park. This office space is in a secure and well-located business environment in the Southern Suburbs of Cape Town. The office park is situated just off Ou Kaapse Weg, providing quick access to major routes, including the M3, connecting to Tokai, Constantia, and the greater Cape Town area. The natural surroundings, including stunning mountain views and abundant sunlight, create a calm and productive work setting. The office space is fitted out and ready for occupation. It includes an open-plan area, partitioned offices, air conditioning, and a boardroom. The layout offers flexibility, making it ideal for various business operations, whether you need a collaborative workspace or private...

### 314 M<sup>2</sup> OFFICE SPACE TO RENT STEENBERG OFFICE PARK