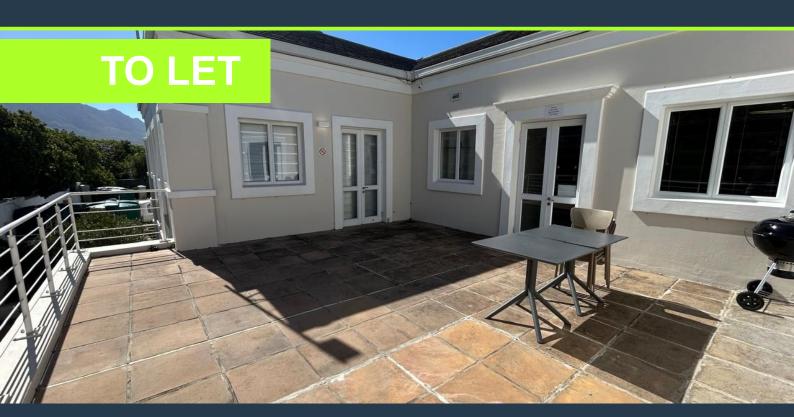

## R69,080 per month excl. VAT

SPIRE

www.spire.co.za

314 m² office space to rent at Steenberg office park. This office space is in a secure and well-located business environment in the Southern Suburbs of Cape Town. The office park is situated just off Ou Kaapse Weg, providing quick access to major routes, including the M3, connecting to Tokai, Constantia, and the greater Cape Town area. The natural surroundings, including stunning mountain views and abundant sunlight, create a calm and productive work setting. The office space is fitted out and ready for occupation. It includes an open-plan area, partitioned offices, air conditioning, and a boardroom. The layout offers flexibility, making it ideal for various business operations, whether you need a collaborative workspace or private...

### 314 M<sup>2</sup> OFFICE SPACE TO RENT STEENBERG OFFICE PARK

#### **PROPERTY DETAILS**

▲ Security ▲ Air Conditioning Yes Yes ▲ Basement Parking

2.0 ▲ Floor Size

314m<sup>2</sup>

▲ Land Size

314

▲ Zoning

Commercial