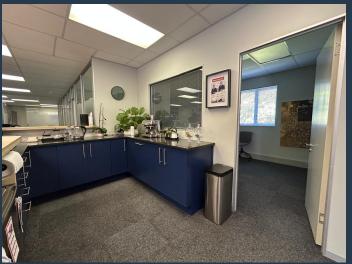

## R69,080 per month excl. VAT

SPIRE

www.spire.co.za

314 m² office space to rent at Steenberg office park. This office space is in a secure and well-located business environment in the Southern Suburbs of Cape Town. The office park is situated just off Ou Kaapse Weg, providing quick access to major routes, including the M3, connecting to Tokai, Constantia, and the greater Cape Town area. The natural surroundings, including stunning mountain views and abundant sunlight, create a calm and productive work setting. The office space is fitted out and ready for occupation. It includes an open-plan area, partitioned offices, air conditioning, and a boardroom. The layout offers flexibility, making it ideal for various business operations, whether you need a collaborative workspace or private...

### 314 M<sup>2</sup> OFFICE SPACE TO RENT STEENBERG OFFICE PARK