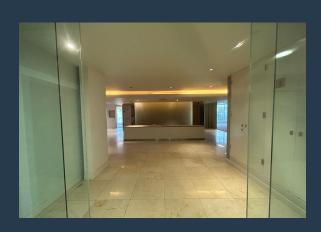

## R64,750 per month excl. VAT

www.spire.co.za

350 sqm Office to Rent in Sea Point, situated on the third floor this office space has a versatile set up to work with. Upon entrance the reception area is sleek and stylish and gives a warm welcome feeling. As you continue through the space you can see that the offices are very versatile. There are open spaces which can be shared, separate offices, a bar area and stunning boardroom facilities. Wrapped in glass windows this office space has a view in each space of either the gorgeous mountains or the bustling CBD - giving it a modern yet serene feel. There are three open spaces, two enclosed glass areas and a boardroom. Additionally next to the reception there is a glassed office area that can be used as you need for your business i.e....