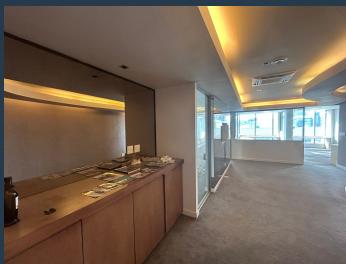

## R64,750 per month excl. VAT

www.spire.co.za

350 sqm Office to Rent in Sea Point, situated on the third floor this office space has a versatile set up to work with. Upon entrance the reception area is sleek and stylish and gives a warm welcome feeling. As you continue through the space you can see that the offices are very versatile. There are open spaces which can be shared, separate offices, a bar area and stunning boardroom facilities. Wrapped in glass windows this office space has a view in each space of either the gorgeous mountains or the bustling CBD - giving it a modern yet serene feel. There are three open spaces, two enclosed glass areas and a boardroom. Additionally next to the reception there is a glassed office area that can be used as you need for your business i.e....