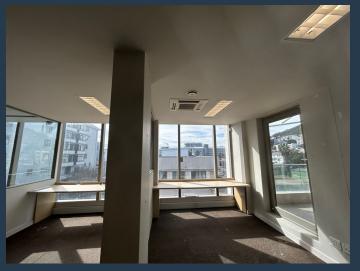

## R64,750 per month excl. VAT

www.spire.co.za

350 sqm Office to Rent in Sea Point, situated on the third floor this office space has a versatile set up to work with. Upon entrance the reception area is sleek and stylish and gives a warm welcome feeling. As you continue through the space you can see that the offices are very versatile. There are open spaces which can be shared, separate offices, a bar area and stunning boardroom facilities. Wrapped in glass windows this office space has a view in each space of either the gorgeous mountains or the bustling CBD - giving it a modern yet serene feel. There are three open spaces, two enclosed glass areas and a boardroom. Additionally next to the reception there is a glassed office area that can be used as you need for your business i.e....