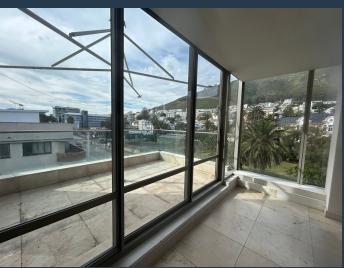

## R64,750 per month excl. VAT

www.spire.co.za

350 sqm Office to Rent in Sea Point, situated on the third floor this office space has a versatile set up to work with. Upon entrance the reception area is sleek and stylish and gives a warm welcome feeling. As you continue through the space you can see that the offices are very versatile. There are open spaces which can be shared, separate offices, a bar area and stunning boardroom facilities. Wrapped in glass windows this office space has a view in each space of either the gorgeous mountains or the bustling CBD - giving it a modern yet serene feel. There are three open spaces, two enclosed glass areas and a boardroom. Additionally next to the reception there is a glassed office area that can be used as you need for your business i.e....