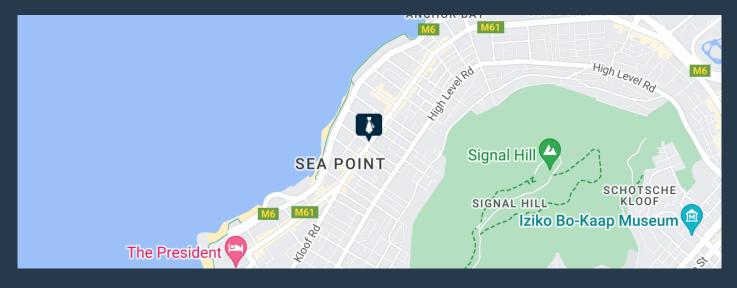

## R64,750 per month excl. VAT

www.spire.co.za

350 sqm Office to Rent in Sea Point, situated on the third floor this office space has a versatile set up to work with. Upon entrance the reception area is sleek and stylish and gives a warm welcome feeling. As you continue through the space you can see that the offices are very versatile. There are open spaces which can be shared, separate offices, a bar area and stunning boardroom facilities. Wrapped in glass windows this office space has a view in each space of either the gorgeous mountains or the bustling CBD - giving it a modern yet serene feel. There are three open spaces, two enclosed glass areas and a boardroom. Additionally next to the reception there is a glassed office area that can be used as you need for your business i.e....

### OFFICE TO RENT SEA POINT I THE EQUINOX