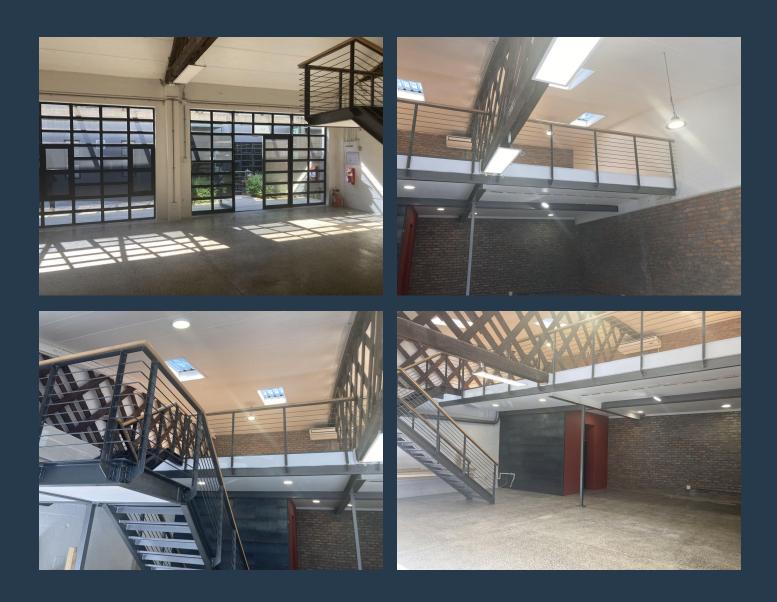

# SPIRE

www.spire.co.za

179 Sqm Commercial Space to rent at Salt Orchard in Salt River. Very neat unit with a full kitchen and includes a mezzanine level. This space is ideal for a semi retail business or for traditional office space. Salt Orchard is a new mixed-use development of retail, cafes, offices and studios in Salt River. The development offers trendy, creative spaces and caters for retail shops to offices and drive in studios. We have been helping businesses just like yours to find their perfect commercial retail or industrial space. Our team of property professionals are ready to find your perfect space. We have a longstanding relationship with the top property funds and property management companies in the city. We feature properties from Cape...