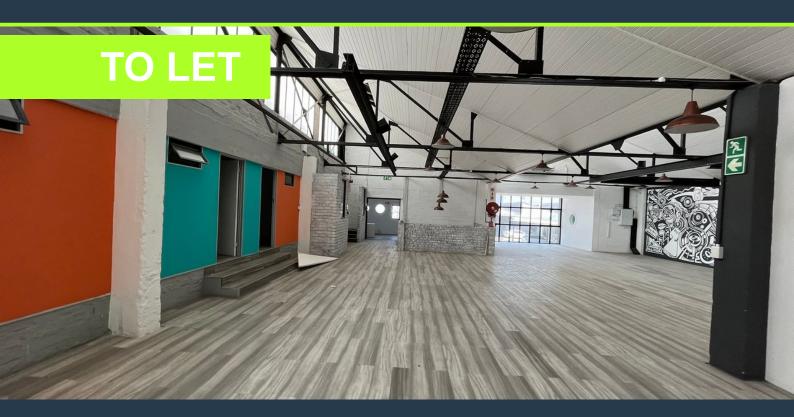

# R196,200 per month excl. VAT

R98 per m<sup>2</sup>

www.spire.co.za

2000 square meters of commercial space available to rent in Salt River. Of the 2000 square meters available to rent, 700 of that 2000 sqm is parking space and is included in the gross rental. This units comes fitted out with bathrooms and laminate flooring. With a central location in Salt River, this unit is perfect for design academies, creative colleges, call centers or large office space which requires plenty of parking bays. We have been helping businesses just like yours to find their perfect commercial retail or industrial space. Our team of property professionals are ready to find your perfect space. We have a longstanding relationship with the top property funds and property management companies in the city. We feature...