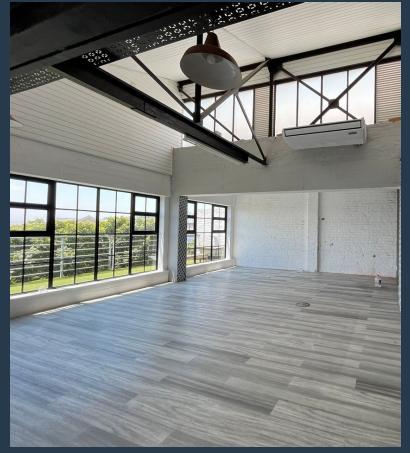

# R196,200 per month excl. VAT

R98 per m<sup>2</sup>

www.spire.co.za

2000 square meters of commercial space available to rent in Salt River. Of the 2000 square meters available to rent, 700 of that 2000 sqm is parking space and is included in the gross rental. This units comes fitted out with bathrooms and laminate flooring. With a central location in Salt River, this unit is perfect for design academies, creative colleges, call centers or large office space which requires plenty of parking bays. We have been helping businesses just like yours to find their perfect commercial retail or industrial space. Our team of property professionals are ready to find your perfect space. We have a longstanding relationship with the top property funds and property management companies in the city. We feature...