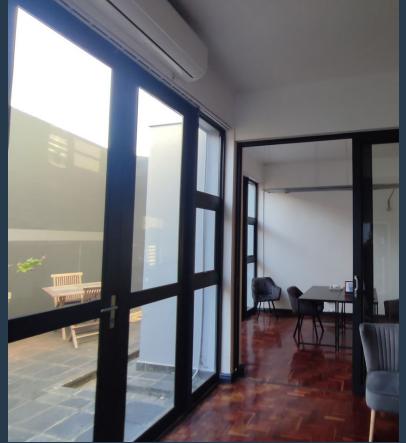

## R15,677 per month excl. VAT R130 per m<sup>2</sup>

www.spire.co.za

120 m² office space to let in Salt River. Welcome to King's Cross, Salt River. This is a semi-basement unit with tenant parking available right outside. This unit comes self-contained with an outdoor smoking/entertainment area, showers, kitchen and bathrooms. Dry-wall and other partitioning can be left installed to create breakaway area. Unit comes semi-furnished and has plenty of parking options at additional cost. We have been helping businesses just like yours to find their perfect commercial and retail space. Our team of property professionals are ready to find your perfect space. We have a longstanding relationship with the top property funds and property management companies in the Western Cape. We feature properties from Cape...