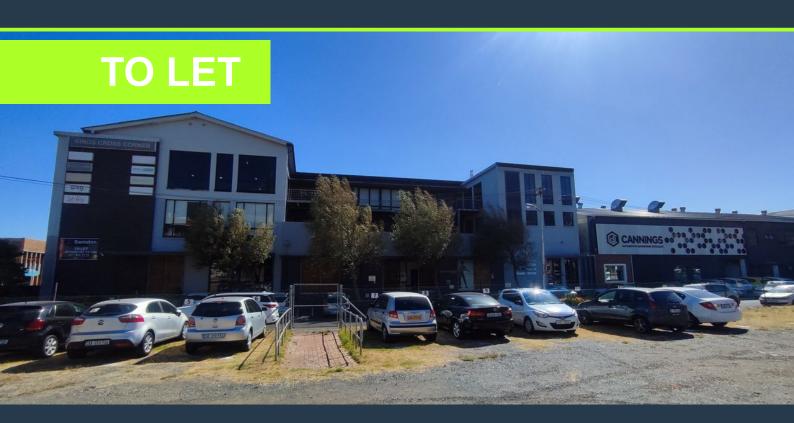

### OFFICE SPACE TO RENT IN SALT RIVER

## R15,677 per month excl. VAT R130 per m<sup>2</sup>

www.spire.co.za

120 m² office space to let in Salt River. Welcome to King's Cross, Salt River. This is a semi-basement unit with tenant parking available right outside. This unit comes self-contained with an outdoor smoking/entertainment area, showers, kitchen and bathrooms. Dry-wall and other partitioning can be left installed to create breakaway area. Unit comes semi-furnished and has plenty of parking options at additional cost. We have been helping businesses just like yours to find their perfect commercial and retail space. Our team of property professionals are ready to find your perfect space. We have a longstanding relationship with the top property funds and property management companies in the Western Cape. We feature properties from Cape...