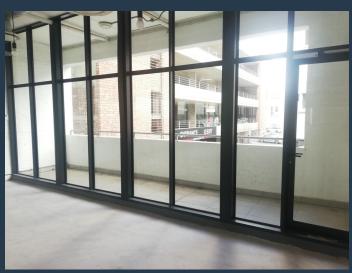

## R78,500 per month excl. VAT R125 per m<sup>2</sup>

www.spire.co.za

628 Sqm Office Space To Rent in Salt River. This space is located on the 1st floor. The office consist of 1 x open plan spaces, 3 private toilets aswell as a exclusive balcony. The building has 24 hour security and parking can be leased within it should it be needed at additional cost. The unit is available immediately and listing price excludes water, electricity. Tenant installation allowance can be negotiated. Layout can be adjusted according to your requirements. Price excludes utilities and VAT. Woodstock/ Salt River is the perfect location for commercial property, as it has quick and easy access to the City Bowl as well as Southern Suburbs. Woodstock is located between the N2 and N1 Highway, allowing for quick and easy access to...