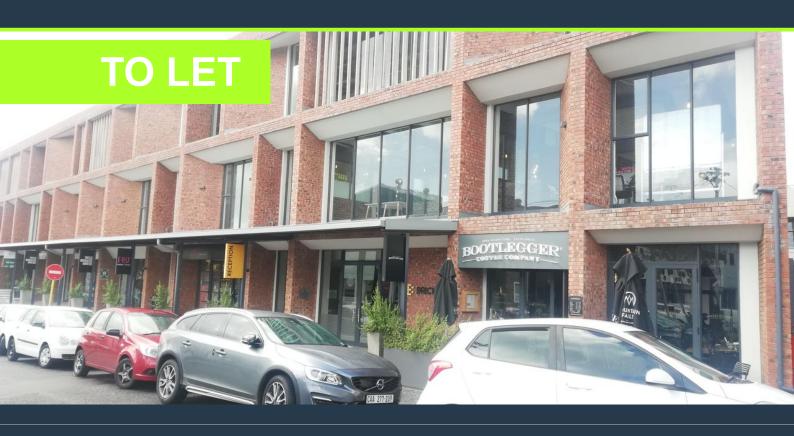

## R78,500 per month excl. VAT R125 per m<sup>2</sup>

www.spire.co.za

628 Sqm Office Space To Rent in Salt River. This space is located on the 1st floor. The office consist of 1 x open plan spaces, 3 private toilets aswell as a exclusive balcony. The building has 24 hour security and parking can be leased within it should it be needed at additional cost. The unit is available immediately and listing price excludes water, electricity. Tenant installation allowance can be negotiated. Layout can be adjusted according to your requirements. Price excludes utilities and VAT. Woodstock/ Salt River is the perfect location for commercial property, as it has quick and easy access to the City Bowl as well as Southern Suburbs. Woodstock is located between the N2 and N1 Highway, allowing for quick and easy access to...

### OFFICE SPACE TO RENT SALT RIVER | BRICKWORKS