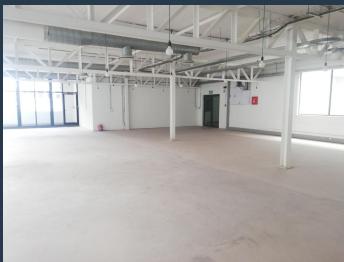

## R78,500 per month excl. VAT R125 per m<sup>2</sup>

www.spire.co.za

628 Sqm Office Space To Rent in Salt River. This space is located on the 1st floor. The office consist of 1 x open plan spaces, 3 private toilets aswell as a exclusive balcony. The building has 24 hour security and parking can be leased within it should it be needed at additional cost. The unit is available immediately and listing price excludes water, electricity. Tenant installation allowance can be negotiated. Layout can be adjusted according to your requirements. Price excludes utilities and VAT. Woodstock/ Salt River is the perfect location for commercial property, as it has quick and easy access to the City Bowl as well as Southern Suburbs. Woodstock is located between the N2 and N1 Highway, allowing for quick and easy access to...