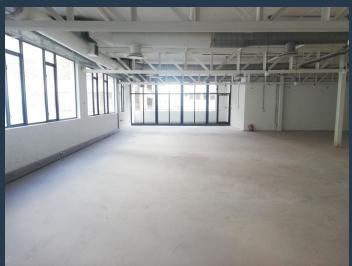

## R78,500 per month excl. VAT R125 per m<sup>2</sup>

www.spire.co.za

628 Sqm Office Space To Rent in Salt River. This space is located on the 1st floor. The office consist of 1 x open plan spaces, 3 private toilets aswell as a exclusive balcony. The building has 24 hour security and parking can be leased within it should it be needed at additional cost. The unit is available immediately and listing price excludes water, electricity. Tenant installation allowance can be negotiated. Layout can be adjusted according to your requirements. Price excludes utilities and VAT. Woodstock/ Salt River is the perfect location for commercial property, as it has quick and easy access to the City Bowl as well as Southern Suburbs. Woodstock is located between the N2 and N1 Highway, allowing for quick and easy access to...