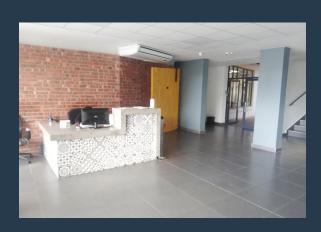

## R78,500 per month excl. VAT R125 per m<sup>2</sup>

www.spire.co.za

628 Sqm Office Space To Rent in Salt River. This space is located on the 1st floor. The office consist of 1 x open plan spaces, 3 private toilets aswell as a exclusive balcony. The building has 24 hour security and parking can be leased within it should it be needed at additional cost. The unit is available immediately and listing price excludes water, electricity. Tenant installation allowance can be negotiated. Layout can be adjusted according to your requirements. Price excludes utilities and VAT. Woodstock/ Salt River is the perfect location for commercial property, as it has quick and easy access to the City Bowl as well as Southern Suburbs. Woodstock is located between the N2 and N1 Highway, allowing for quick and easy access to...