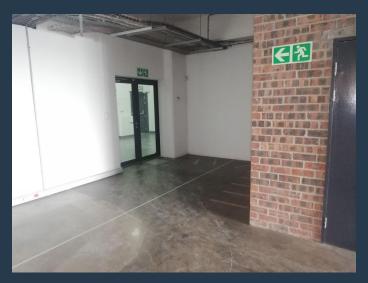

# R108,250 per month excl. VAT

SPIRE

www.spire.co.za

866 Sqm Office Space To Rent in Salt River. This space is located on the 1st floor. The office consist of 3 x open plan spaces, multiple small offices aswell as a exclusive balcony. The building has 24 hour security and parking can be leased within it should it be needed at additional cost. The unit is available immediately and listing price excludes water, electricity. Tenant installation allowance can be negotiated. Layout can be adjusted according to your requirements. Price excludes utilities and VAT. Woodstock/ Salt River is the perfect location for commercial property, as it has quick and easy access to the City Bowl as well as Southern Suburbs. Woodstock is located between the N2 and N1 Highway, allowing for quick and easy access...