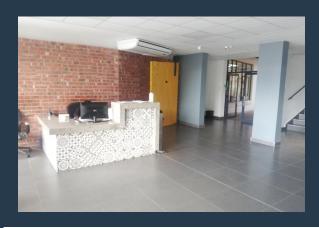

# R108,250 per month excl. VAT

SPIRE

www.spire.co.za

866 Sqm Office Space To Rent in Salt River. This space is located on the 1st floor. The office consist of 3 x open plan spaces, multiple small offices aswell as a exclusive balcony. The building has 24 hour security and parking can be leased within it should it be needed at additional cost. The unit is available immediately and listing price excludes water, electricity. Tenant installation allowance can be negotiated. Layout can be adjusted according to your requirements. Price excludes utilities and VAT. Woodstock/ Salt River is the perfect location for commercial property, as it has quick and easy access to the City Bowl as well as Southern Suburbs. Woodstock is located between the N2 and N1 Highway, allowing for quick and easy access...