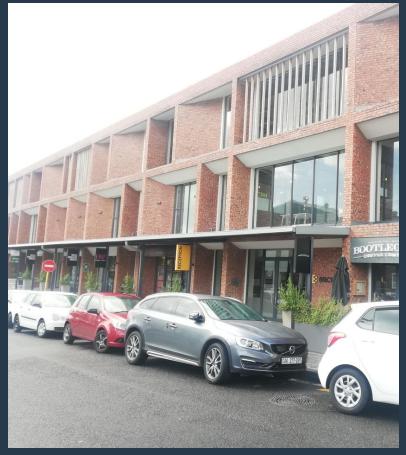

# R108,250 per month excl. VAT

SPIRE

www.spire.co.za

866 Sqm Office Space To Rent in Salt River. This space is located on the 1st floor. The office consist of 3 x open plan spaces, multiple small offices aswell as a exclusive balcony. The building has 24 hour security and parking can be leased within it should it be needed at additional cost. The unit is available immediately and listing price excludes water, electricity. Tenant installation allowance can be negotiated. Layout can be adjusted according to your requirements. Price excludes utilities and VAT. Woodstock/ Salt River is the perfect location for commercial property, as it has quick and easy access to the City Bowl as well as Southern Suburbs. Woodstock is located between the N2 and N1 Highway, allowing for quick and easy access...

### OFFICE SPACE TO RENT SALT RIVER | BRICKWORKS