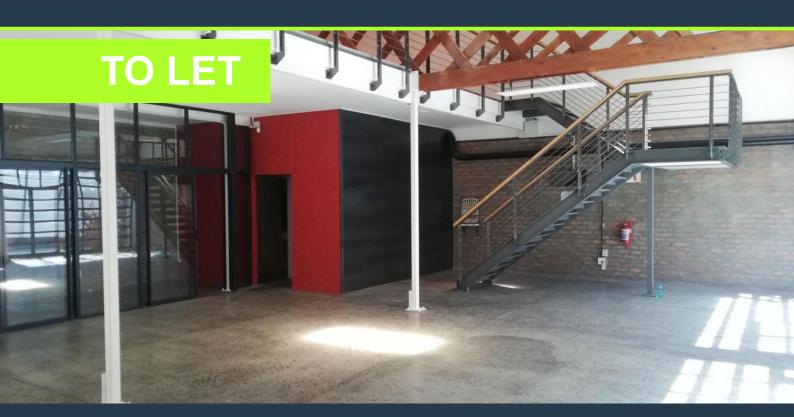

R31,850 per month excl. VAT R130 per m<sup>2</sup>

www.spire.co.za

245sqm Office Space To Rent in Salt River. This office space at the Salt Orchard features high warehouse style ceilings, red face-brick, large windows and an exposed steel a-frame with suspended lighting, providing a very modernized industrial feel. The space is open plan with 2 private offices, screeded flooring throughout the ground floor, a built-in kitchenette and his & hers restrooms. The building is monitored by 24h security and cctv cameras. Salt Orchard is a trendy economic hub, containing both retail and office spaces. The building is also conveniently located close to various local amenities, easily accessible via public transport aswell as easy access to the N2, M5 and N1 highways. The price excludes utilities, ops cost and...