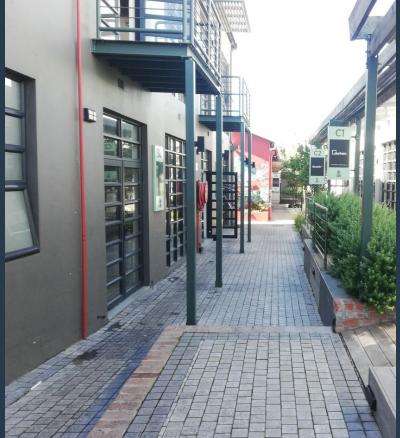

R31,850 per month excl. VAT R130 per m<sup>2</sup>

www.spire.co.za

245sqm Office Space To Rent in Salt River. This office space at the Salt Orchard features high warehouse style ceilings, red face-brick, large windows and an exposed steel a-frame with suspended lighting, providing a very modernized industrial feel. The space is open plan with 2 private offices, screeded flooring throughout the ground floor, a built-in kitchenette and his & hers restrooms. The building is monitored by 24h security and cctv cameras. Salt Orchard is a trendy economic hub, containing both retail and office spaces. The building is also conveniently located close to various local amenities, easily accessible via public transport aswell as easy access to the N2, M5 and N1 highways. The price excludes utilities, ops cost and...