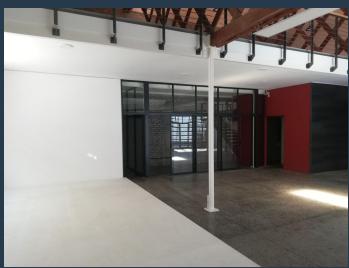

R31,850 per month excl. VAT R130 per m<sup>2</sup>

www.spire.co.za

245sqm Office Space To Rent in Salt River. This office space at the Salt Orchard features high warehouse style ceilings, red face-brick, large windows and an exposed steel a-frame with suspended lighting, providing a very modernized industrial feel. The space is open plan with 2 private offices, screeded flooring throughout the ground floor, a built-in kitchenette and his & hers restrooms. The building is monitored by 24h security and cctv cameras. Salt Orchard is a trendy economic hub, containing both retail and office spaces. The building is also conveniently located close to various local amenities, easily accessible via public transport aswell as easy access to the N2, M5 and N1 highways. The price excludes utilities, ops cost and...