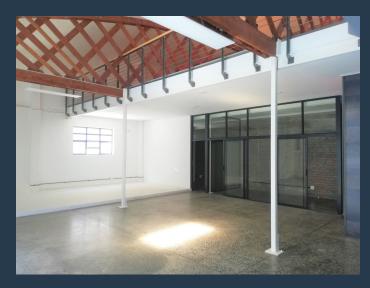

R31,850 per month excl. VAT R130 per m<sup>2</sup>

www.spire.co.za

245sqm Office Space To Rent in Salt River. This office space at the Salt Orchard features high warehouse style ceilings, red face-brick, large windows and an exposed steel a-frame with suspended lighting, providing a very modernized industrial feel. The space is open plan with 2 private offices, screeded flooring throughout the ground floor, a built-in kitchenette and his & hers restrooms. The building is monitored by 24h security and cctv cameras. Salt Orchard is a trendy economic hub, containing both retail and office spaces. The building is also conveniently located close to various local amenities, easily accessible via public transport aswell as easy access to the N2, M5 and N1 highways. The price excludes utilities, ops cost and...

## OFFICE SPACE TO RENT IN SALT RIVER | SALT ORCHARD