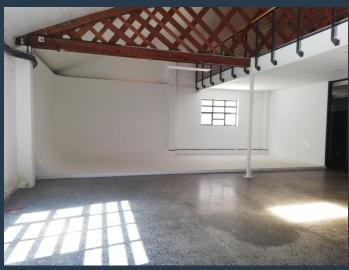

R31,850 per month excl. VAT R130 per m<sup>2</sup>

www.spire.co.za

245sqm Office Space To Rent in Salt River. This office space at the Salt Orchard features high warehouse style ceilings, red face-brick, large windows and an exposed steel a-frame with suspended lighting, providing a very modernized industrial feel. The space is open plan with 2 private offices, screeded flooring throughout the ground floor, a built-in kitchenette and his & hers restrooms. The building is monitored by 24h security and cctv cameras. Salt Orchard is a trendy economic hub, containing both retail and office spaces. The building is also conveniently located close to various local amenities, easily accessible via public transport aswell as easy access to the N2, M5 and N1 highways. The price excludes utilities, ops cost and...

## OFFICE SPACE TO RENT IN SALT RIVER | SALT ORCHARD