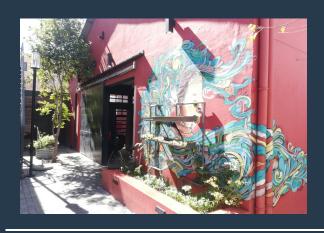

R31,850 per month excl. VAT R130 per m<sup>2</sup>

www.spire.co.za

245sqm Office Space To Rent in Salt River. This office space at the Salt Orchard features high warehouse style ceilings, red face-brick, large windows and an exposed steel a-frame with suspended lighting, providing a very modernized industrial feel. The space is open plan with 2 private offices, screeded flooring throughout the ground floor, a built-in kitchenette and his & hers restrooms. The building is monitored by 24h security and cctv cameras. Salt Orchard is a trendy economic hub, containing both retail and office spaces. The building is also conveniently located close to various local amenities, easily accessible via public transport aswell as easy access to the N2, M5 and N1 highways. The price excludes utilities, ops cost and...