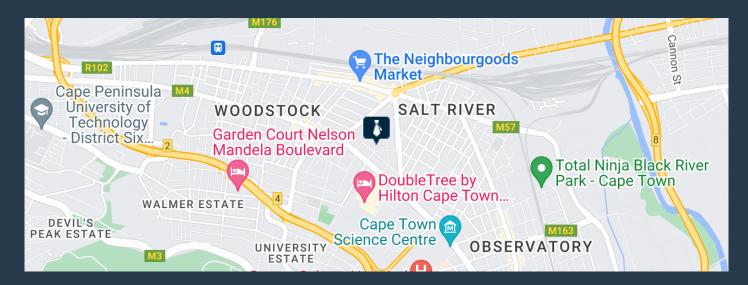

R31,850 per month excl. VAT R130 per m<sup>2</sup>

www.spire.co.za

245sqm Office Space To Rent in Salt River. This office space at the Salt Orchard features high warehouse style ceilings, red face-brick, large windows and an exposed steel a-frame with suspended lighting, providing a very modernized industrial feel. The space is open plan with 2 private offices, screeded flooring throughout the ground floor, a built-in kitchenette and his & hers restrooms. The building is monitored by 24h security and cctv cameras. Salt Orchard is a trendy economic hub, containing both retail and office spaces. The building is also conveniently located close to various local amenities, easily accessible via public transport aswell as easy access to the N2, M5 and N1 highways. The price excludes utilities, ops cost and...

## OFFICE SPACE TO RENT IN SALT RIVER | SALT ORCHARD