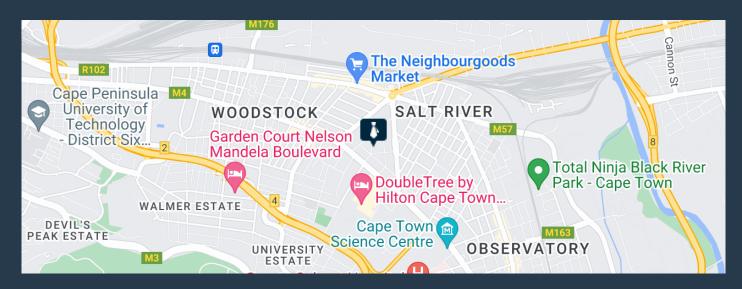

features high warehouse style ceilings, red face-brick, large windows and an exposed steel a-frame with suspended lighting, providing a very modernized industrial feel. The space is open plan, with screeded flooring, a built-in kitchenette and his & hers restrooms. The building is monitored by 24h security and cctv cameras. Salt Orchard is a trendy economic hub, containing both retail and office spaces. The building is also conveniently located close to various local amenities, easily accessible via public transport aswell as easy access to the N2, M5 and N1 highways. The price excludes utilities, ops cost and VAT. We have been helping businesses just like...





R33,930 per month excl. VAT R130 per m<sup>2</sup>



www.spire.co.za

## OFFICE SPACE TO RENT IN SALT RIVER | SALT ORCHARD





## **PROPERTY DETAILS**

▲ Security

Yes

Floor Size

261m²

Land Size

261

Zoning

Commercial

## R33,930 per month excl. VAT R130 per m<sup>2</sup>



www.spire.co.za









## **CONTACT US**



Amy Steyn Agent

(021) 6854020

061 1257879

💌 amys@spire.co.za



**Kevin Hellyer**Candidate Property Practitioner

(021) 6854020

061 484 5578

kevinh@spire.co.za