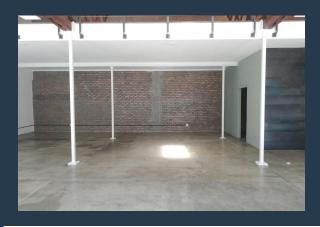

R33,930 per month excl. VAT R130 per m<sup>2</sup>

www.spire.co.za

261sqm Office Space To Rent in Salt River. This office space at the Salt Orchard features high warehouse style ceilings, red face-brick, large windows and an exposed steel a-frame with suspended lighting, providing a very modernized industrial feel. The space is open plan, with screeded flooring, a built-in kitchenette and his & hers restrooms. The building is monitored by 24h security and cctv cameras. Salt Orchard is a trendy economic hub, containing both retail and office spaces. The building is also conveniently located close to various local amenities, easily accessible via public transport aswell as easy access to the N2, M5 and N1 highways. The price excludes utilities, ops cost and VAT. We have been helping businesses just like...