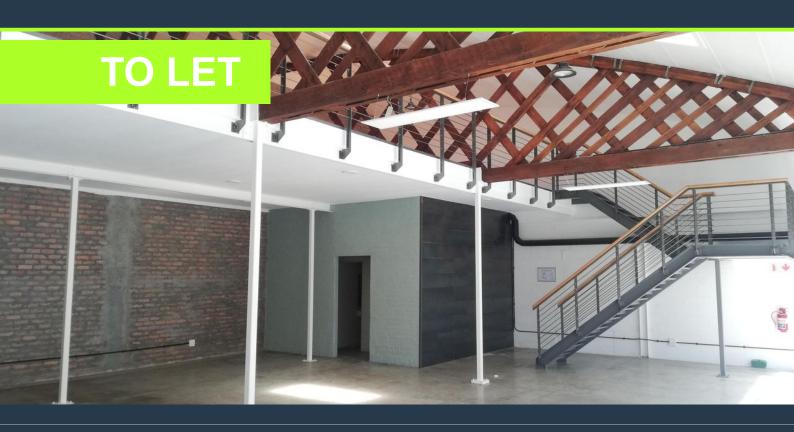

R33,930 per month excl. VAT R130 per m<sup>2</sup>

www.spire.co.za

261sqm Office Space To Rent in Salt River. This office space at the Salt Orchard features high warehouse style ceilings, red face-brick, large windows and an exposed steel a-frame with suspended lighting, providing a very modernized industrial feel. The space is open plan, with screeded flooring, a built-in kitchenette and his & hers restrooms. The building is monitored by 24h security and cctv cameras. Salt Orchard is a trendy economic hub, containing both retail and office spaces. The building is also conveniently located close to various local amenities, easily accessible via public transport aswell as easy access to the N2, M5 and N1 highways. The price excludes utilities, ops cost and VAT. We have been helping businesses just like...