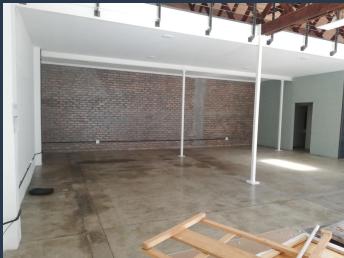

R33,930 per month excl. VAT R130 per m<sup>2</sup>

www.spire.co.za

261sqm Office Space To Rent in Salt River. This office space at the Salt Orchard features high warehouse style ceilings, red face-brick, large windows and an exposed steel a-frame with suspended lighting, providing a very modernized industrial feel. The space is open plan, with screeded flooring, a built-in kitchenette and his & hers restrooms. The building is monitored by 24h security and cctv cameras. Salt Orchard is a trendy economic hub, containing both retail and office spaces. The building is also conveniently located close to various local amenities, easily accessible via public transport aswell as easy access to the N2, M5 and N1 highways. The price excludes utilities, ops cost and VAT. We have been helping businesses just like...