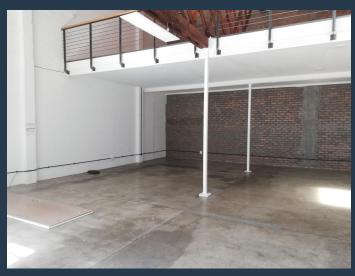

R33,930 per month excl. VAT R130 per m<sup>2</sup>

www.spire.co.za

261sqm Office Space To Rent in Salt River. This office space at the Salt Orchard features high warehouse style ceilings, red face-brick, large windows and an exposed steel a-frame with suspended lighting, providing a very modernized industrial feel. The space is open plan, with screeded flooring, a built-in kitchenette and his & hers restrooms. The building is monitored by 24h security and cctv cameras. Salt Orchard is a trendy economic hub, containing both retail and office spaces. The building is also conveniently located close to various local amenities, easily accessible via public transport aswell as easy access to the N2, M5 and N1 highways. The price excludes utilities, ops cost and VAT. We have been helping businesses just like...