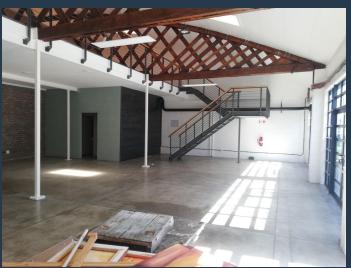

R33,930 per month excl. VAT R130 per m<sup>2</sup>

www.spire.co.za

261sqm Office Space To Rent in Salt River. This office space at the Salt Orchard features high warehouse style ceilings, red face-brick, large windows and an exposed steel a-frame with suspended lighting, providing a very modernized industrial feel. The space is open plan, with screeded flooring, a built-in kitchenette and his & hers restrooms. The building is monitored by 24h security and cctv cameras. Salt Orchard is a trendy economic hub, containing both retail and office spaces. The building is also conveniently located close to various local amenities, easily accessible via public transport aswell as easy access to the N2, M5 and N1 highways. The price excludes utilities, ops cost and VAT. We have been helping businesses just like...