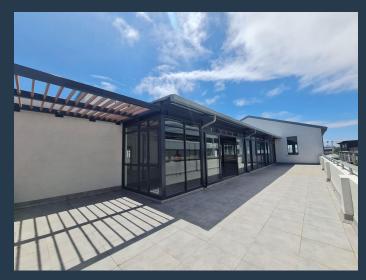

# R561,525 per month excl. VAT R125 per m<sup>2</sup>

SPIRE

www.spire.co.za

Office space to rent in Salt River. Newly renovated commercial space split over two floors. While open floor plates allow for a variety of workspace configurations to suit your requirements, deep ceiling voids and access flooring are easily accommodated within the generous office floor-to-ceiling heights. Allowance is provided to re-fit the office space. Great location offering quick and easy access to surrounding highways as well as public transport services. At Spire, we are passionate about making the deal happen. At every turn we seek to ensure the best deal at the best price for all parties. Our brokers believe first and foremost in relationships. It is the people that make the properties tick, and make the deals flow optimally....

#### PROPERTY DETAILS

▲ Security▲ Air Conditioning

Yes

▲ Floor Size

4493m²

Yes A Zoning

Commercial