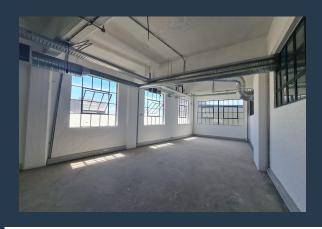

# R561,525 per month excl. VAT R125 per m<sup>2</sup>

SPIRE

www.spire.co.za

Office space to rent in Salt River. Newly renovated commercial space split over two floors. While open floor plates allow for a variety of workspace configurations to suit your requirements, deep ceiling voids and access flooring are easily accommodated within the generous office floor-to-ceiling heights. Allowance is provided to re-fit the office space. Great location offering quick and easy access to surrounding highways as well as public transport services. At Spire, we are passionate about making the deal happen. At every turn we seek to ensure the best deal at the best price for all parties. Our brokers believe first and foremost in relationships. It is the people that make the properties tick, and make the deals flow optimally....