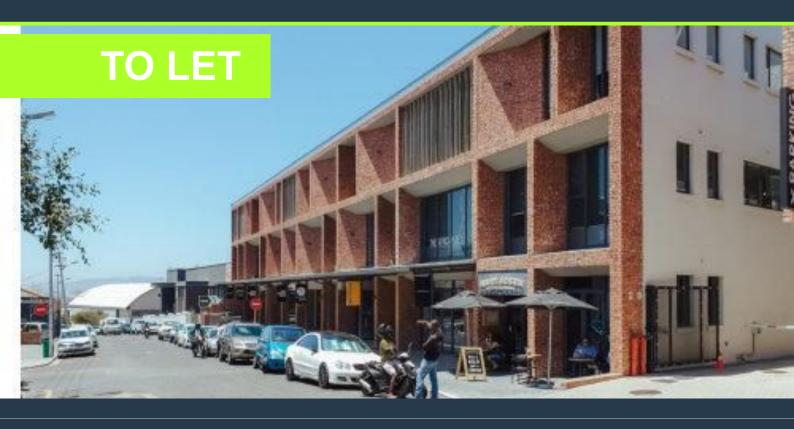

### OFFICE TO RENT IN SALT RIVER I 13 BRICKFIELD ROAD

# R561,525 per month excl. VAT R125 per m<sup>2</sup>

SPIRE

www.spire.co.za

Office space to rent in Salt River. Newly renovated commercial space split over two floors. While open floor plates allow for a variety of workspace configurations to suit your requirements, deep ceiling voids and access flooring are easily accommodated within the generous office floor-to-ceiling heights. Allowance is provided to re-fit the office space. Great location offering quick and easy access to surrounding highways as well as public transport services. At Spire, we are passionate about making the deal happen. At every turn we seek to ensure the best deal at the best price for all parties. Our brokers believe first and foremost in relationships. It is the people that make the properties tick, and make the deals flow optimally....