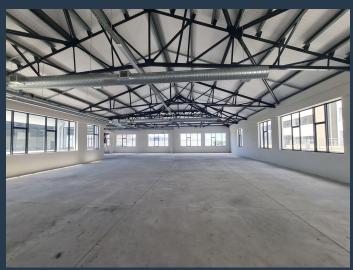

# R561,525 per month excl. VAT R125 per m<sup>2</sup>

SPIRE

www.spire.co.za

Office space to rent in Salt River. Newly renovated commercial space split over two floors. While open floor plates allow for a variety of workspace configurations to suit your requirements, deep ceiling voids and access flooring are easily accommodated within the generous office floor-to-ceiling heights. Allowance is provided to re-fit the office space. Great location offering quick and easy access to surrounding highways as well as public transport services. At Spire, we are passionate about making the deal happen. At every turn we seek to ensure the best deal at the best price for all parties. Our brokers believe first and foremost in relationships. It is the people that make the properties tick, and make the deals flow optimally....