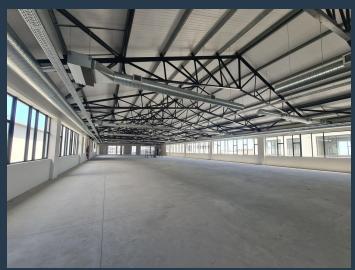

# R561,525 per month excl. VAT R125 per m<sup>2</sup>

SPIRE

www.spire.co.za

Office space to rent in Salt River. Newly renovated commercial space split over two floors. While open floor plates allow for a variety of workspace configurations to suit your requirements, deep ceiling voids and access flooring are easily accommodated within the generous office floor-to-ceiling heights. Allowance is provided to re-fit the office space. Great location offering quick and easy access to surrounding highways as well as public transport services. At Spire, we are passionate about making the deal happen. At every turn we seek to ensure the best deal at the best price for all parties. Our brokers believe first and foremost in relationships. It is the people that make the properties tick, and make the deals flow optimally....

### OFFICE TO RENT IN SALT RIVER I 13 BRICKFIELD ROAD

#### PROPERTY DETAILS

▲ Security▲ Air Conditioning

Yes

▲ Floor Size

4493m²

Yes A Zoning

Commercial