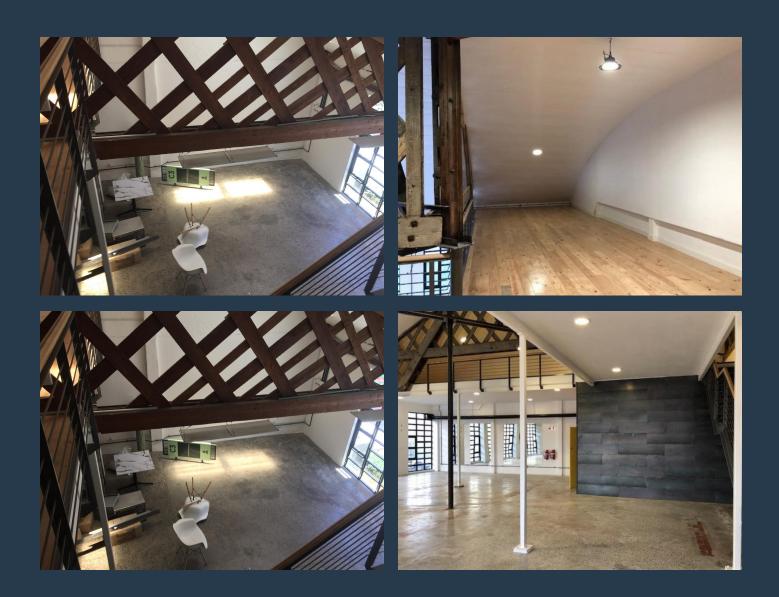

### TO LET

168 Sqm Commercial Property to rent at Salt Orchard in Salt River. Ground floor space that is suited to office or retail business. Salt Orchid is a recently developed property offering trendy creative spaces in Salt River. Salt Orchard is a new mixed-use development of retail, cafes, offices and studios in Salt River. The development offers trendy, creative spaces and caters for retail shops to offices and drive in studios. We have been helping businesses just like yours to find their perfect commercial retail or industrial space. Our team of property professionals are ready to find your perfect space. We have a longstanding relationship with the top property funds and property management companies in the city. We feature properties...

#### **PROPERTY DETAILS**

▲ Air Conditioning Yes ▲ Open Parking 700.0 ▲ Floor Size 168m<sup>2</sup> ▲ Zoning Commercial **PROPERTY | WITH PURPOSE** 

R21,840 per month excl. VAT R130 per m<sup>2</sup>