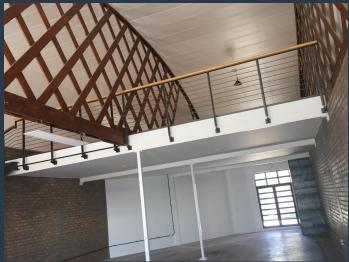

R34,450 per month excl. VAT R130 per m<sup>2</sup>

www.spire.co.za

265 Sqm Commercial Space to rent at Salt Orchard in Salt River. Very neat street facing unit with a full kitchen and includes a mezzanine level. This space is ideal for a semi retail business or for traditional office space. Salt Orchard is a new mixed-use development of retail, cafes, offices and studios in Salt River. The development offers trendy, creative spaces and caters for retail shops to offices and drive in studios. We have been helping businesses just like yours to find their perfect commercial retail or industrial space. Our team of property professionals are ready to find your perfect space. We have a longstanding relationship with the top property funds and property management companies in the city. We feature properties...

## PROPERTY DETAILS

▲ Air Conditioning

Yes

▲ Basement Parking

700.0

▲ Floor Size▲ Zoning

265m<sup>2</sup> Commercial