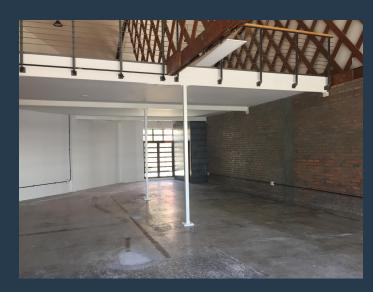

R34,450 per month excl. VAT R130 per m<sup>2</sup>

www.spire.co.za

265 Sqm Commercial Space to rent at Salt Orchard in Salt River. Very neat street facing unit with a full kitchen and includes a mezzanine level. This space is ideal for a semi retail business or for traditional office space. Salt Orchard is a new mixed-use development of retail, cafes, offices and studios in Salt River. The development offers trendy, creative spaces and caters for retail shops to offices and drive in studios. We have been helping businesses just like yours to find their perfect commercial retail or industrial space. Our team of property professionals are ready to find your perfect space. We have a longstanding relationship with the top property funds and property management companies in the city. We feature properties...

## PROPERTY DETAILS

▲ Air Conditioning

Yes

▲ Basement Parking

700.0

▲ Floor Size▲ Zoning

265m<sup>2</sup> Commercial