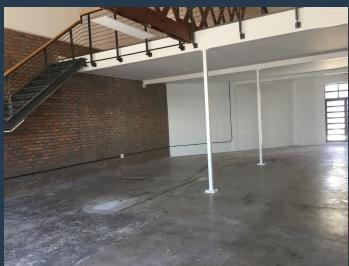

R34,450 per month excl. VAT R130 per m<sup>2</sup>

www.spire.co.za

265 Sqm Commercial Space to rent at Salt Orchard in Salt River. Very neat street facing unit with a full kitchen and includes a mezzanine level. This space is ideal for a semi retail business or for traditional office space. Salt Orchard is a new mixed-use development of retail, cafes, offices and studios in Salt River. The development offers trendy, creative spaces and caters for retail shops to offices and drive in studios. We have been helping businesses just like yours to find their perfect commercial retail or industrial space. Our team of property professionals are ready to find your perfect space. We have a longstanding relationship with the top property funds and property management companies in the city. We feature properties...