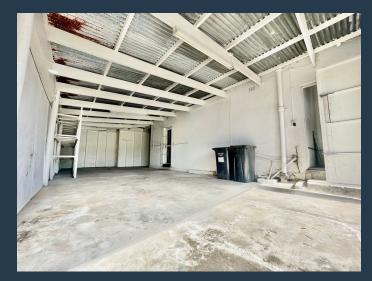

# R12,000 per month excl. VAT

R200 per m<sup>2</sup>

www.spire.co.za

60 m² Industrial Space for Rent in Retreat. Looking for a versatile and efficient industrial space? This 60 m² ground floor unit in Retreat is ready for immediate occupancy. Featuring a partitioned office, water supply, and ample parking for tenants, this space is ideal for various business needs. Whether you're expanding your operations or starting a new venture, this well-maintained and accessible unit offers the perfect setting for productivity and growth. Why Rent in Retreat: Renting in Retreat offers a strategic advantage with its prime location and excellent infrastructure. Retreat is known for its thriving industrial community, providing businesses with access to a network of suppliers, clients, and partners. The area is...

#### **PROPERTY DETAILS**

▲ Floor Size 60m²

▲ Zoning Commercial