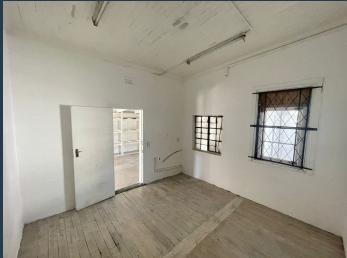

# R12,000 per month excl. VAT

R200 per m<sup>2</sup>

www.spire.co.za

60 m² Industrial Space for Rent in Retreat. Looking for a versatile and efficient industrial space? This 60 m² ground floor unit in Retreat is ready for immediate occupancy. Featuring a partitioned office, water supply, and ample parking for tenants, this space is ideal for various business needs. Whether you're expanding your operations or starting a new venture, this well-maintained and accessible unit offers the perfect setting for productivity and growth. Why Rent in Retreat: Renting in Retreat offers a strategic advantage with its prime location and excellent infrastructure. Retreat is known for its thriving industrial community, providing businesses with access to a network of suppliers, clients, and partners. The area is...

#### **PROPERTY DETAILS**

▲ Floor Size 60m²

▲ Zoning Commercial