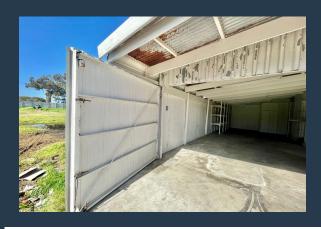

# R12,000 per month excl. VAT

R200 per m<sup>2</sup>

www.spire.co.za

60 m² Industrial Space for Rent in Retreat. Looking for a versatile and efficient industrial space? This 60 m² ground floor unit in Retreat is ready for immediate occupancy. Featuring a partitioned office, water supply, and ample parking for tenants, this space is ideal for various business needs. Whether you're expanding your operations or starting a new venture, this well-maintained and accessible unit offers the perfect setting for productivity and growth. Why Rent in Retreat: Renting in Retreat offers a strategic advantage with its prime location and excellent infrastructure. Retreat is known for its thriving industrial community, providing businesses with access to a network of suppliers, clients, and partners. The area is...