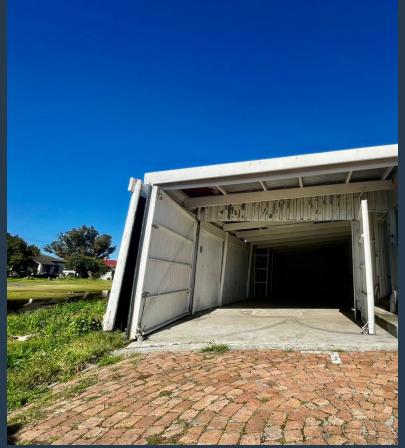

# R12,000 per month excl. VAT

R200 per m<sup>2</sup>

www.spire.co.za

60 m² Industrial Space for Rent in Retreat. Looking for a versatile and efficient industrial space? This 60 m² ground floor unit in Retreat is ready for immediate occupancy. Featuring a partitioned office, water supply, and ample parking for tenants, this space is ideal for various business needs. Whether you're expanding your operations or starting a new venture, this well-maintained and accessible unit offers the perfect setting for productivity and growth. Why Rent in Retreat: Renting in Retreat offers a strategic advantage with its prime location and excellent infrastructure. Retreat is known for its thriving industrial community, providing businesses with access to a network of suppliers, clients, and partners. The area is...