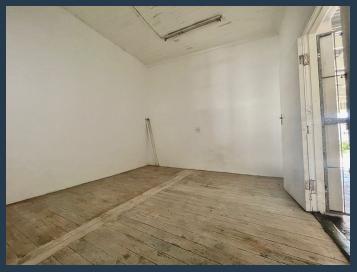

# R12,000 per month excl. VAT

R200 per m<sup>2</sup>

www.spire.co.za

60 m² Industrial Space for Rent in Retreat. Looking for a versatile and efficient industrial space? This 60 m² ground floor unit in Retreat is ready for immediate occupancy. Featuring a partitioned office, water supply, and ample parking for tenants, this space is ideal for various business needs. Whether you're expanding your operations or starting a new venture, this well-maintained and accessible unit offers the perfect setting for productivity and growth. Why Rent in Retreat: Renting in Retreat offers a strategic advantage with its prime location and excellent infrastructure. Retreat is known for its thriving industrial community, providing businesses with access to a network of suppliers, clients, and partners. The area is...

#### **PROPERTY DETAILS**

▲ Floor Size 60m²

▲ Zoning Commercial