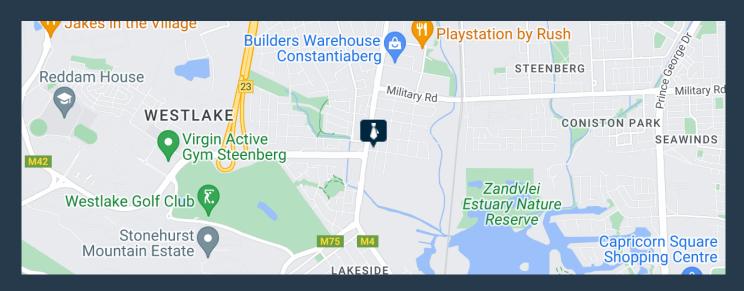

# R12,000 per month excl. VAT

R200 per m<sup>2</sup>

www.spire.co.za

60 m² Industrial Space for Rent in Retreat. Looking for a versatile and efficient industrial space? This 60 m² ground floor unit in Retreat is ready for immediate occupancy. Featuring a partitioned office, water supply, and ample parking for tenants, this space is ideal for various business needs. Whether you're expanding your operations or starting a new venture, this well-maintained and accessible unit offers the perfect setting for productivity and growth. Why Rent in Retreat: Renting in Retreat offers a strategic advantage with its prime location and excellent infrastructure. Retreat is known for its thriving industrial community, providing businesses with access to a network of suppliers, clients, and partners. The area is...

### **60M2 INDUSTRIAL SPACE FOR RENT RETREAT**