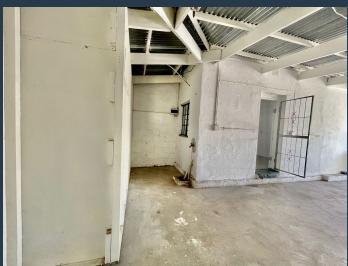

# R12,000 per month excl. VAT

R200 per m<sup>2</sup>

www.spire.co.za

60 m² Industrial Space for Rent in Retreat. Looking for a versatile and efficient industrial space? This 60 m² ground floor unit in Retreat is ready for immediate occupancy. Featuring a partitioned office, water supply, and ample parking for tenants, this space is ideal for various business needs. Whether you're expanding your operations or starting a new venture, this well-maintained and accessible unit offers the perfect setting for productivity and growth. Why Rent in Retreat: Renting in Retreat offers a strategic advantage with its prime location and excellent infrastructure. Retreat is known for its thriving industrial community, providing businesses with access to a network of suppliers, clients, and partners. The area is...

### **60M2 INDUSTRIAL SPACE FOR RENT RETREAT**