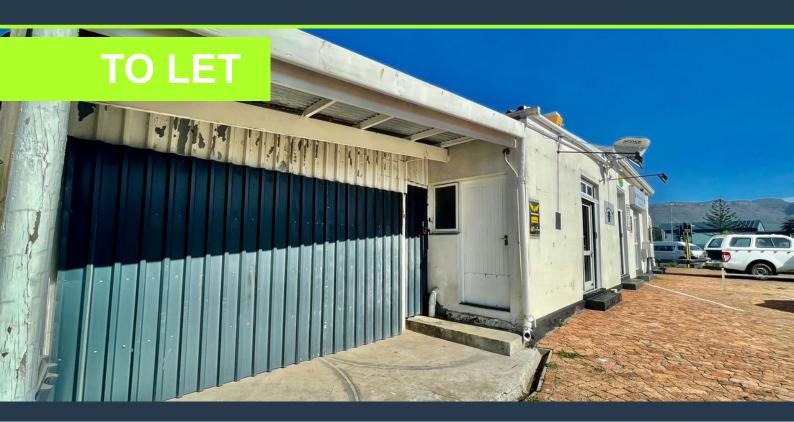

# R12,000 per month excl. VAT

R200 per m<sup>2</sup>

www.spire.co.za

60 m² Industrial Space for Rent in Retreat. Looking for a versatile and efficient industrial space? This 60 m² ground floor unit in Retreat is ready for immediate occupancy. Featuring a partitioned office, water supply, and ample parking for tenants, this space is ideal for various business needs. Whether you're expanding your operations or starting a new venture, this well-maintained and accessible unit offers the perfect setting for productivity and growth. Why Rent in Retreat: Renting in Retreat offers a strategic advantage with its prime location and excellent infrastructure. Retreat is known for its thriving industrial community, providing businesses with access to a network of suppliers, clients, and partners. The area is...

### **60M2 INDUSTRIAL SPACE FOR RENT RETREAT**