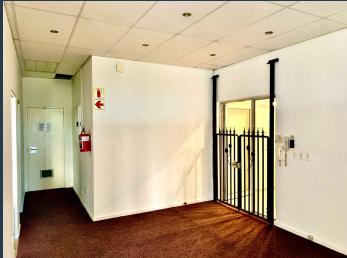

# R22,700 per month excl. VAT

R90 per m<sup>2</sup>

www.spire.co.za

253 m² Office to let at the Richmond Center. 1st floor offices that are fitted out and ready for a new tenant. the space has a few partitioned offices, meeting rooms, full kitchen and access to bathrooms. Tenants can rent secure parking bays with ample open parking. At Spire our values are simply summarised in our name: Sustainability, Purposeful, Integrity, Relationship-focused and Entrepreneurial. Spire is a company that provides its clients with the extra personal touch to foster long term relationships while continually adding value. This is our drive at every level of our organisation. We aim to provide definitive and purposeful performance. We would do the same for you. Spire have experience in all sectors of the commercial property...

#### **PROPERTY DETAILS**

▲ Floor Size 253m²▲ Land Size 253▲ Zoning Commercial