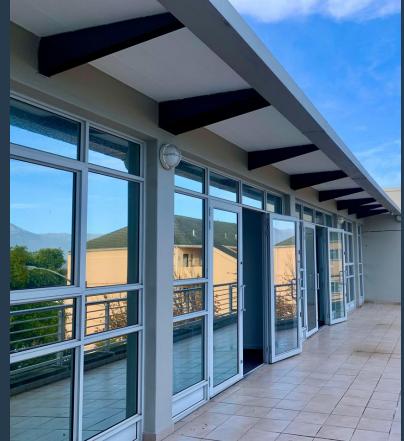

# R22,700 per month excl. VAT

R90 per m<sup>2</sup>

www.spire.co.za

253 m² Office to let at the Richmond Center. 1st floor offices that are fitted out and ready for a new tenant. the space has a few partitioned offices, meeting rooms, full kitchen and access to bathrooms. Tenants can rent secure parking bays with ample open parking. At Spire our values are simply summarised in our name: Sustainability, Purposeful, Integrity, Relationship-focused and Entrepreneurial. Spire is a company that provides its clients with the extra personal touch to foster long term relationships while continually adding value. This is our drive at every level of our organisation. We aim to provide definitive and purposeful performance. We would do the same for you. Spire have experience in all sectors of the commercial property...