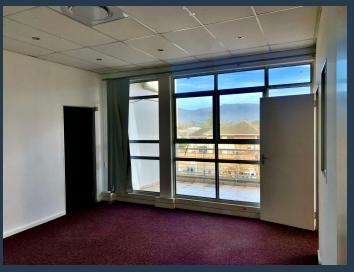

# R22,700 per month excl. VAT

R90 per m<sup>2</sup>

www.spire.co.za

253 m² Office to let at the Richmond Center. 1st floor offices that are fitted out and ready for a new tenant. the space has a few partitioned offices, meeting rooms, full kitchen and access to bathrooms. Tenants can rent secure parking bays with ample open parking. At Spire our values are simply summarised in our name: Sustainability, Purposeful, Integrity, Relationship-focused and Entrepreneurial. Spire is a company that provides its clients with the extra personal touch to foster long term relationships while continually adding value. This is our drive at every level of our organisation. We aim to provide definitive and purposeful performance. We would do the same for you. Spire have experience in all sectors of the commercial property...