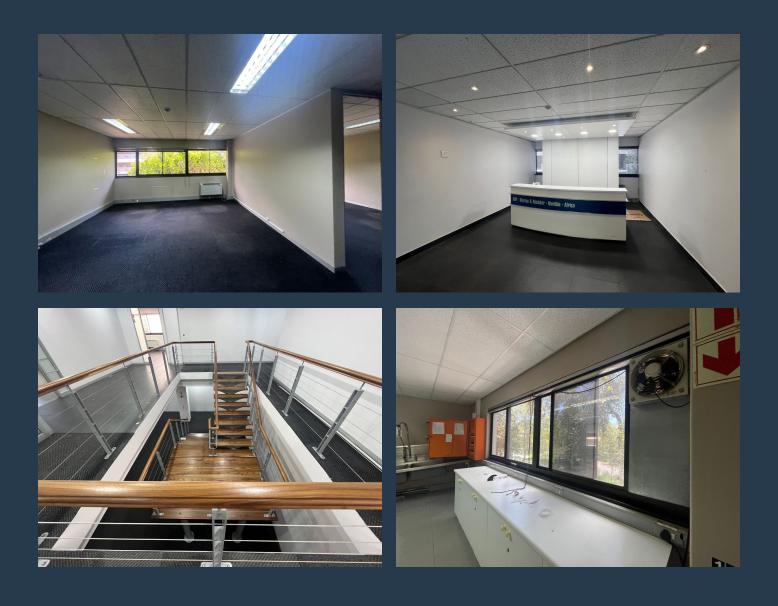

# SPIRE

www.spire.co.za

1036m<sup>2</sup> Commercial Space to Let – Golf Park, Pinelands This 1036m<sup>2</sup> A-grade office space is situated in the prestigious Golf Park, Pinelands, offering an ideal environment for businesses. Conveniently located just off the N2, with seamless access to the N3 and M5, the park is easily reachable via major roadways, as well as public transport options like buses, taxis, and trains. Golf Park ensures a secure working atmosphere with 24/7 security and access control. Some units are equipped with backup generators, ensuring uninterrupted productivity during loadshedding. Nearby amenities include Howards Centre, Spar, and the Cattle Baron. Select units also feature balconies with stunning mountain views, adding a scenic charm to the workplace. The...

### **OFFICE TO LET IN PINELANDS**

#### **PROPERTY DETAILS**

- ▲ Floor Size
- 🔺 Zoning

1036m<sup>2</sup> Commercial **PROPERTY | WITH PURPOSE** 