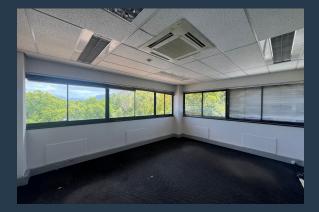

# SPIRE

www.spire.co.za

1036m<sup>2</sup> Commercial Space to Let – Golf Park, Pinelands This 1036m<sup>2</sup> A-grade office space is situated in the prestigious Golf Park, Pinelands, offering an ideal environment for businesses. Conveniently located just off the N2, with seamless access to the N3 and M5, the park is easily reachable via major roadways, as well as public transport options like buses, taxis, and trains. Golf Park ensures a secure working atmosphere with 24/7 security and access control. Some units are equipped with backup generators, ensuring uninterrupted productivity during loadshedding. Nearby amenities include Howards Centre, Spar, and the Cattle Baron. Select units also feature balconies with stunning mountain views, adding a scenic charm to the workplace. The...