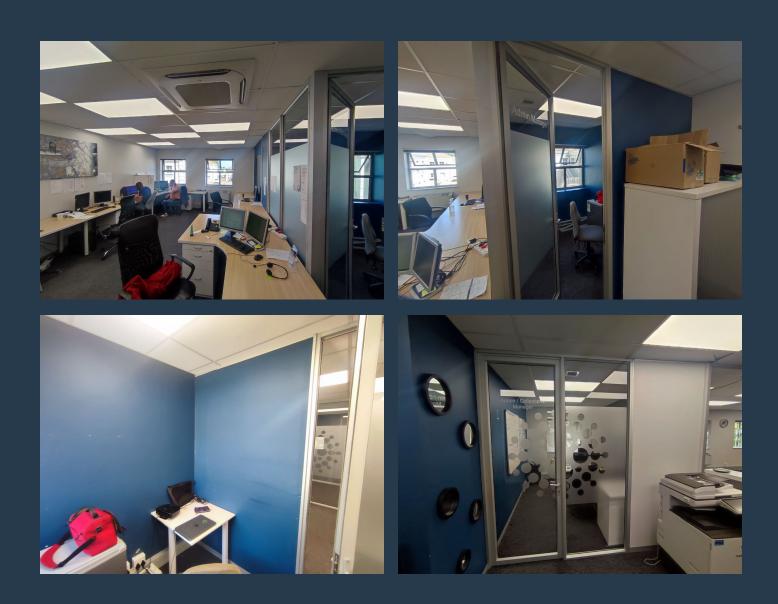

# SPIRE

www.spire.co.za

604 square meters of Office Space Available in Pinelands Cape Town. Welcome to Park Lane. This office park is situated right next to Vincent Pilotti hospital and the Mowbray Golf Course. This office comes fitted out with reception, boardroom, kitchenette, 9 executive offices, 3 administration offices as well as a large open plan area and IT room. In addition, the facility comes with a backup generator, which ensures that business can continue throughout load shedding. There is full access control with 24hour security in place. Tenants can lease basement as well as open parking bays in the office park. Park Lane Office Park is a popular destination for A grade offices and has easy access to surrounding highways. With a large gross...

### **OFFICE SPACE TO RENT IN PINELANDS | PARK LANE**

#### **PROPERTY DETAILS**

| 🔺 Air | Conditi | oning |
|-------|---------|-------|
|-------|---------|-------|

Yes

- ▲ Floor Size ▲ La<u>nd Size</u>
- **A**Zoning

604m² 604 Commercial **PROPERTY | WITH PURPOSE** 