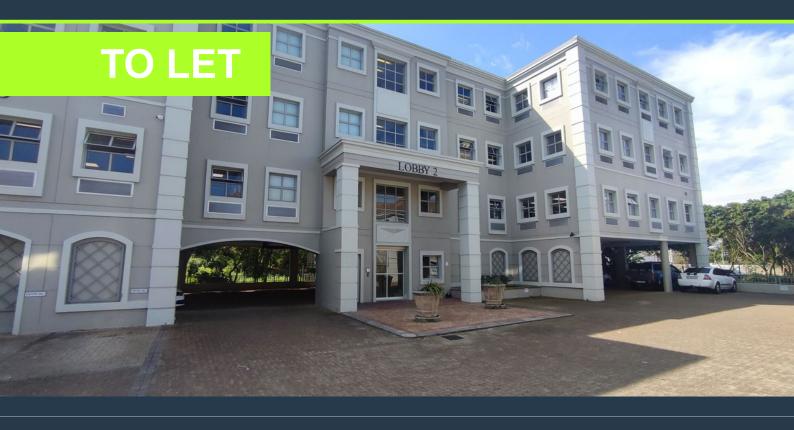

# SPIRE

www.spire.co.za

604 square meters of Office Space Available in Pinelands Cape Town. Welcome to Park Lane. This office park is situated right next to Vincent Pilotti hospital and the Mowbray Golf Course. This office comes fitted out with reception, boardroom, kitchenette, 9 executive offices, 3 administration offices as well as a large open plan area and IT room. In addition, the facility comes with a backup generator, which ensures that business can continue throughout load shedding. There is full access control with 24hour security in place. Tenants can lease basement as well as open parking bays in the office park. Park Lane Office Park is a popular destination for A grade offices and has easy access to surrounding highways. With a large gross...

### **OFFICE SPACE TO RENT IN PINELANDS | PARK LANE**