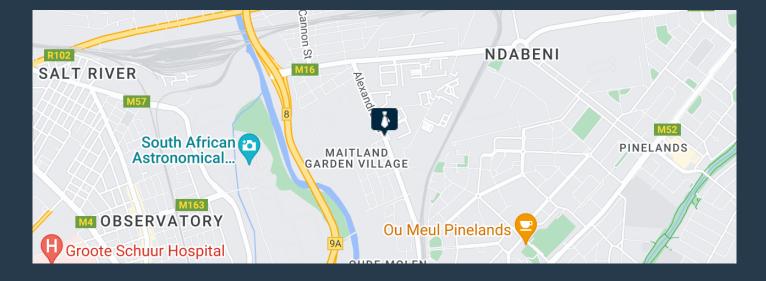

# SPIRE

www.spire.co.za

604 square meters of Office Space Available in Pinelands Cape Town. Welcome to Park Lane. This office park is situated right next to Vincent Pilotti hospital and the Mowbray Golf Course. This office comes fitted out with reception, boardroom, kitchenette, 9 executive offices, 3 administration offices as well as a large open plan area and IT room. In addition, the facility comes with a backup generator, which ensures that business can continue throughout load shedding. There is full access control with 24hour security in place. Tenants can lease basement as well as open parking bays in the office park. Park Lane Office Park is a popular destination for A grade offices and has easy access to surrounding highways. With a large gross...

### **OFFICE SPACE TO RENT IN PINELANDS | PARK LANE**