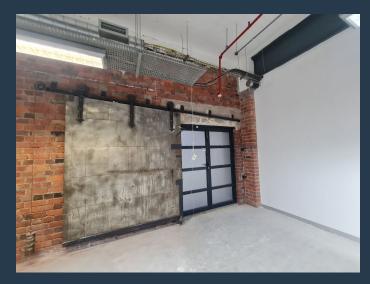

## R72,590 per month excl. VAT R170 per m<sup>2</sup>

www.spire.co.za

427 m² Office space to rent at Black River Park in Observatory. Ground floor in the Old Warehouse Building. Open plan offices ready for a full tenant fitout. This office has full length windows and enjoys the afternoon sun. An allowance is provided to re-fit the office space. We have been helping businesses just like yours to find their perfect commercial retail or industrial space. Our team of property professionals are ready to find your perfect space. We have a longstanding relationship with the top property funds and property management companies in the city. We feature properties from Cape Town's most exclusive, vibrant, and desirable commercial locations, Spire Property Brokers offer a premium property portfolio that showcases the...

#### PROPERTY DETAILS

 ▲ Security
 Yes
 ▲ Basement Parking
 16.0
 ▲ Floor Size
 427m²

 ▲ Air Conditioning
 Yes
 ▲ Land Size
 427

 ▲ Zoning
 Commercial