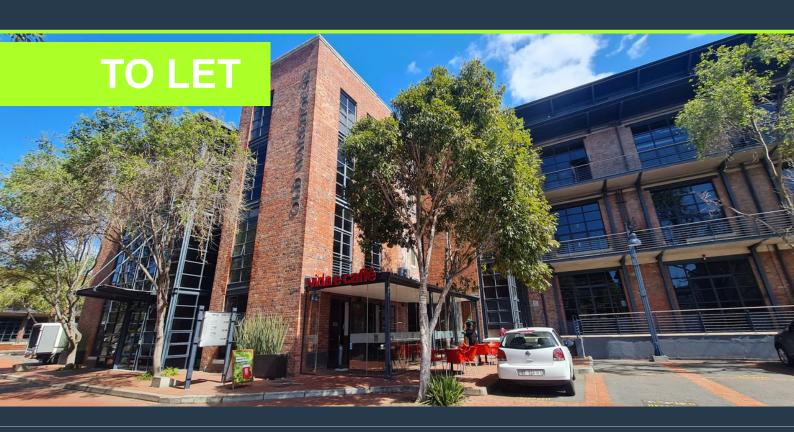

## R72,590 per month excl. VAT R170 per m<sup>2</sup>

www.spire.co.za

427 m² Office space to rent at Black River Park in Observatory. Ground floor in the Old Warehouse Building. Open plan offices ready for a full tenant fitout. This office has full length windows and enjoys the afternoon sun. An allowance is provided to re-fit the office space. We have been helping businesses just like yours to find their perfect commercial retail or industrial space. Our team of property professionals are ready to find your perfect space. We have a longstanding relationship with the top property funds and property management companies in the city. We feature properties from Cape Town's most exclusive, vibrant, and desirable commercial locations, Spire Property Brokers offer a premium property portfolio that showcases the...

### OFFICE SPACE TO RENT OBSERVATORY I BLACK RIVER PARK