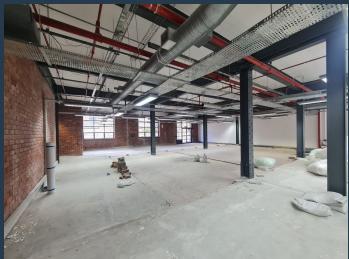

## R72,590 per month excl. VAT R170 per m<sup>2</sup>

www.spire.co.za

427 m² Office space to rent at Black River Park in Observatory. Ground floor in the Old Warehouse Building. Open plan offices ready for a full tenant fitout. This office has full length windows and enjoys the afternoon sun. An allowance is provided to re-fit the office space. We have been helping businesses just like yours to find their perfect commercial retail or industrial space. Our team of property professionals are ready to find your perfect space. We have a longstanding relationship with the top property funds and property management companies in the city. We feature properties from Cape Town's most exclusive, vibrant, and desirable commercial locations, Spire Property Brokers offer a premium property portfolio that showcases the...

#### PROPERTY DETAILS

 ▲ Security
 Yes
 ▲ Basement Parking
 16.0
 ▲ Floor Size
 427m²

 ▲ Air Conditioning
 Yes
 ▲ Land Size
 427

 ▲ Zoning
 Commercial