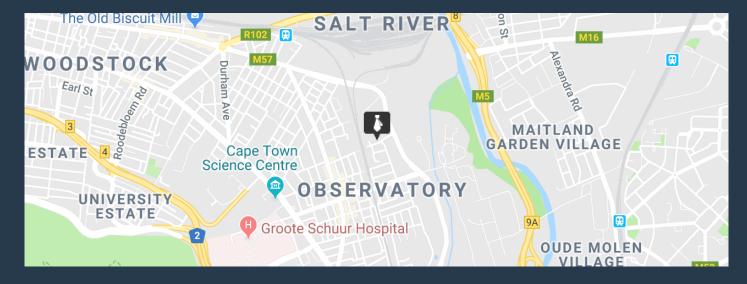

## R72,590 per month excl. VAT R170 per m<sup>2</sup>

www.spire.co.za

427 m² Office space to rent at Black River Park in Observatory. Ground floor in the Old Warehouse Building. Open plan offices ready for a full tenant fitout. This office has full length windows and enjoys the afternoon sun. An allowance is provided to re-fit the office space. We have been helping businesses just like yours to find their perfect commercial retail or industrial space. Our team of property professionals are ready to find your perfect space. We have a longstanding relationship with the top property funds and property management companies in the city. We feature properties from Cape Town's most exclusive, vibrant, and desirable commercial locations, Spire Property Brokers offer a premium property portfolio that showcases the...

### OFFICE SPACE TO RENT OBSERVATORY I BLACK RIVER PARK