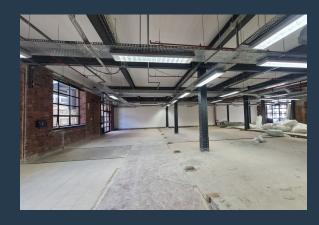

## R72,590 per month excl. VAT R170 per m<sup>2</sup>

www.spire.co.za

427 m² Office space to rent at Black River Park in Observatory. Ground floor in the Old Warehouse Building. Open plan offices ready for a full tenant fitout. This office has full length windows and enjoys the afternoon sun. An allowance is provided to re-fit the office space. We have been helping businesses just like yours to find their perfect commercial retail or industrial space. Our team of property professionals are ready to find your perfect space. We have a longstanding relationship with the top property funds and property management companies in the city. We feature properties from Cape Town's most exclusive, vibrant, and desirable commercial locations, Spire Property Brokers offer a premium property portfolio that showcases the...