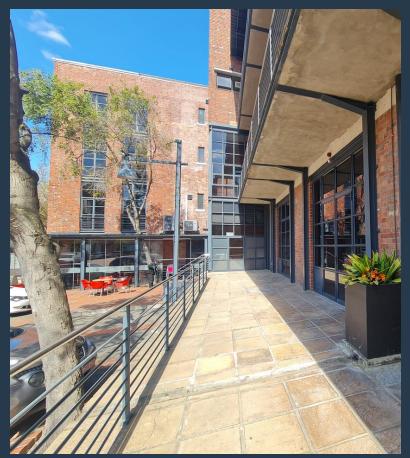

## R72,590 per month excl. VAT R170 per m<sup>2</sup>

www.spire.co.za

427 m² Office space to rent at Black River Park in Observatory. Ground floor in the Old Warehouse Building. Open plan offices ready for a full tenant fitout. This office has full length windows and enjoys the afternoon sun. An allowance is provided to re-fit the office space. We have been helping businesses just like yours to find their perfect commercial retail or industrial space. Our team of property professionals are ready to find your perfect space. We have a longstanding relationship with the top property funds and property management companies in the city. We feature properties from Cape Town's most exclusive, vibrant, and desirable commercial locations, Spire Property Brokers offer a premium property portfolio that showcases the...