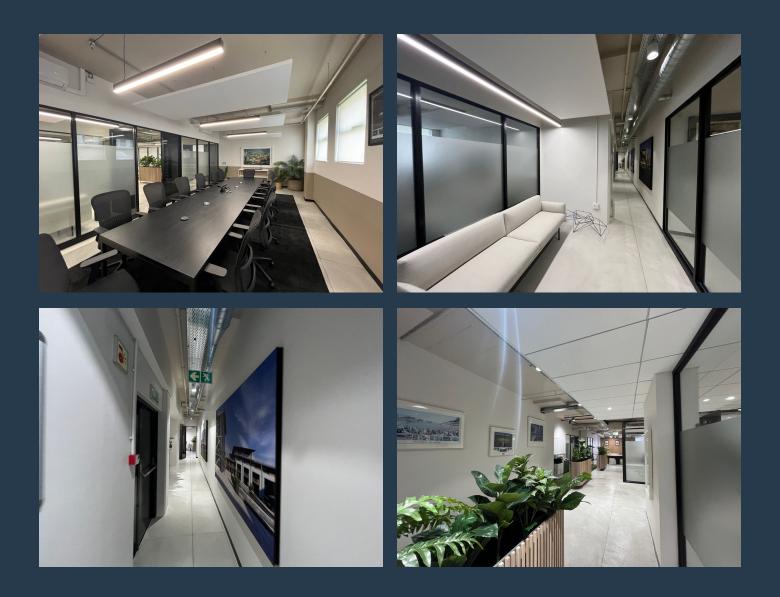

# SPIRE

www.spire.co.za

1296m<sup>2</sup> of premium office space in the sought-after Black River Park is now available for lease. This modern, ground-floor workspace is designed for both efficiency and comfort, featuring a professional reception area that leads into a spacious kitchen and dining zone with outdoor seating. The layout includes an open-plan workspace, enclosed offices, and multiple boardrooms, all fitted with air conditioning, smart lighting, and high-end finishes. Polished concrete floors, individual meeting pods, and a large filing and storage room add to the sleek and functional design. The office is further enhanced with smart access systems, well-maintained his and hers bathrooms, and disabled facilities. Located within the vibrant Black River Park,...