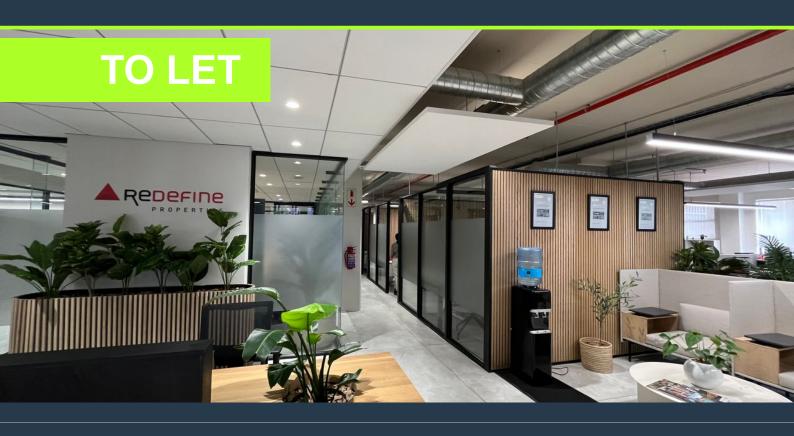

# SPIRE

www.spire.co.za

1296m<sup>2</sup> of premium office space in the sought-after Black River Park is now available for lease. This modern, ground-floor workspace is designed for both efficiency and comfort, featuring a professional reception area that leads into a spacious kitchen and dining zone with outdoor seating. The layout includes an open-plan workspace, enclosed offices, and multiple boardrooms, all fitted with air conditioning, smart lighting, and high-end finishes. Polished concrete floors, individual meeting pods, and a large filing and storage room add to the sleek and functional design. The office is further enhanced with smart access systems, well-maintained his and hers bathrooms, and disabled facilities. Located within the vibrant Black River Park,...