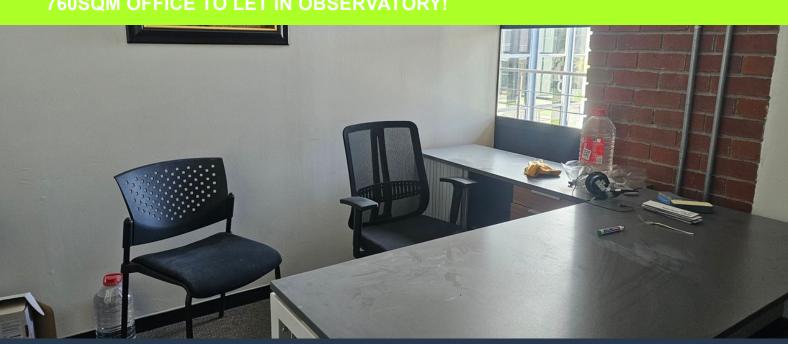

### R159,600 per month excl. VAT

R210 per m<sup>2</sup>

www.spire.co.za

760m² office to let in North Park, Block D, Black River Park. This expansive space offers a versatile, fitted out office space, perfect for various business operations. The unit offers large reception area, various boardrooms and offices, with kitchen and toilets conveniently located within the unit, the building provides essential amenities to support a comfortable and efficient working environment. An added highlight of this unit is the balcony, offering stunning views and a perfect space for breaks or informal meetings. Located within the prestigious Black River Park, this first-floor space offers seamless connectivity to key transport arteries such as the N2 and M3 highways. Its strategic positioning ensures effortless access between...