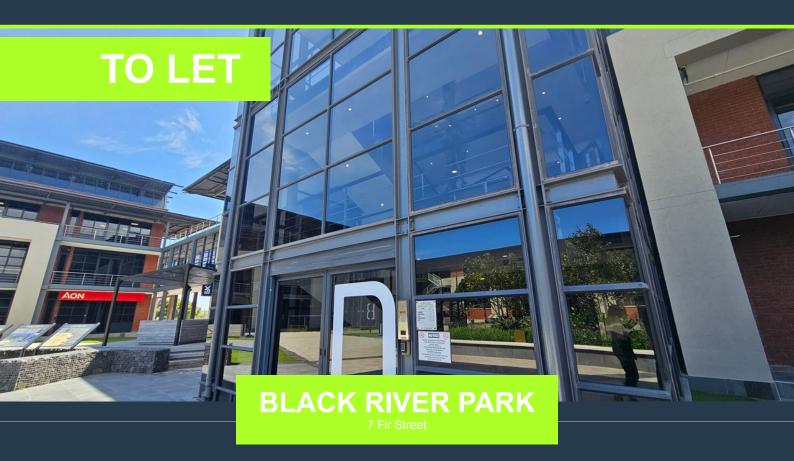

### R159,600 per month excl. VAT

R210 per m<sup>2</sup>

www.spire.co.za

760m² office to let in North Park, Block D, Black River Park. This expansive space offers a versatile, fitted out office space, perfect for various business operations. The unit offers large reception area, various boardrooms and offices, with kitchen and toilets conveniently located within the unit, the building provides essential amenities to support a comfortable and efficient working environment. An added highlight of this unit is the balcony, offering stunning views and a perfect space for breaks or informal meetings. Located within the prestigious Black River Park, this first-floor space offers seamless connectivity to key transport arteries such as the N2 and M3 highways. Its strategic positioning ensures effortless access between...