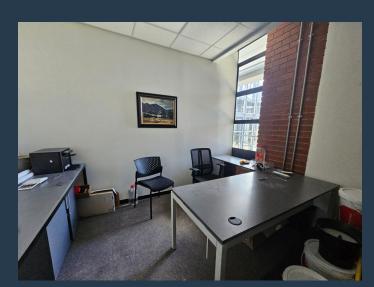

### R159,600 per month excl. VAT

R210 per m<sup>2</sup>

www.spire.co.za

760m² office to let in North Park, Block D, Black River Park. This expansive space offers a versatile, fitted out office space, perfect for various business operations. The unit offers large reception area, various boardrooms and offices, with kitchen and toilets conveniently located within the unit, the building provides essential amenities to support a comfortable and efficient working environment. An added highlight of this unit is the balcony, offering stunning views and a perfect space for breaks or informal meetings. Located within the prestigious Black River Park, this first-floor space offers seamless connectivity to key transport arteries such as the N2 and M3 highways. Its strategic positioning ensures effortless access between...