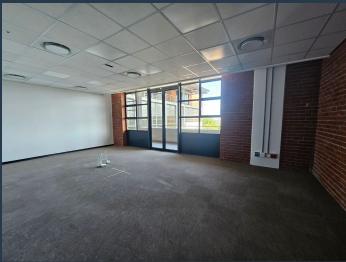

### R159,600 per month excl. VAT

R210 per m<sup>2</sup>

www.spire.co.za

760m² office to let in North Park, Block D, Black River Park. This expansive space offers a versatile, fitted out office space, perfect for various business operations. The unit offers large reception area, various boardrooms and offices, with kitchen and toilets conveniently located within the unit, the building provides essential amenities to support a comfortable and efficient working environment. An added highlight of this unit is the balcony, offering stunning views and a perfect space for breaks or informal meetings. Located within the prestigious Black River Park, this first-floor space offers seamless connectivity to key transport arteries such as the N2 and M3 highways. Its strategic positioning ensures effortless access between...