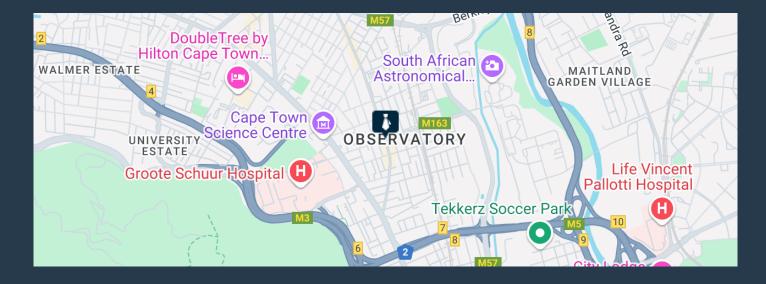

### R159,600 per month excl. VAT

R210 per m<sup>2</sup>

www.spire.co.za

760m² office to let in North Park, Block D, Black River Park. This expansive space offers a versatile, fitted out office space, perfect for various business operations. The unit offers large reception area, various boardrooms and offices, with kitchen and toilets conveniently located within the unit, the building provides essential amenities to support a comfortable and efficient working environment. An added highlight of this unit is the balcony, offering stunning views and a perfect space for breaks or informal meetings. Located within the prestigious Black River Park, this first-floor space offers seamless connectivity to key transport arteries such as the N2 and M3 highways. Its strategic positioning ensures effortless access between...