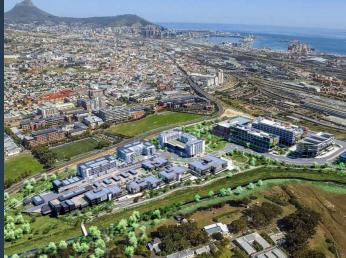

# **R211,750** per month excl. VAT R275 per m<sup>2</sup>

www.spire.co.za

770 m² Office to rent at the upcoming Riverlands Development in Observatory. Riverlands will boast over 100 000 m² of office space, including the African headquarters of a major international corporation employing over 6000 people, and other blue-chip tenants. Riverlands will also cater for the needs of smaller companies in a series of streamlined steel and glass office towers rising above the new shopping centre and overlooking the Liesbeek River. The Riverlands Commercial Development in Cape Town has quickly established itself as one of the city's premier business hubs. Riverlands enjoys excellent connectivity to key areas in the city. With close proximity to major highways, public transport options, and the Cape Town International...