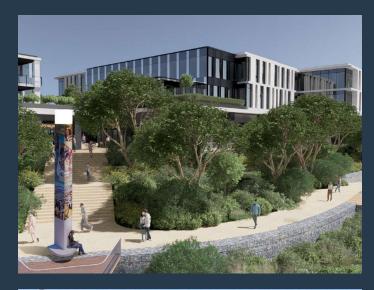

# **R211,750** per month excl. VAT R275 per m<sup>2</sup>

www.spire.co.za

770 m² Office to rent at the upcoming Riverlands Development in Observatory. Riverlands will boast over 100 000 m² of office space, including the African headquarters of a major international corporation employing over 6000 people, and other blue-chip tenants. Riverlands will also cater for the needs of smaller companies in a series of streamlined steel and glass office towers rising above the new shopping centre and overlooking the Liesbeek River. The Riverlands Commercial Development in Cape Town has quickly established itself as one of the city's premier business hubs. Riverlands enjoys excellent connectivity to key areas in the city. With close proximity to major highways, public transport options, and the Cape Town International...