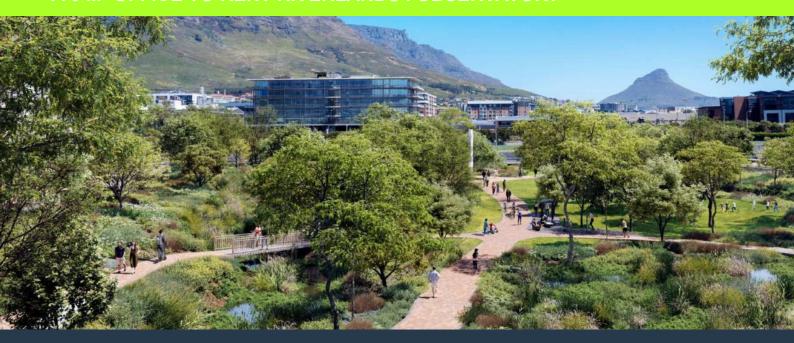

# **R211,750** per month excl. VAT R275 per m<sup>2</sup>

www.spire.co.za

770 m² Office to rent at the upcoming Riverlands Development in Observatory. Riverlands will boast over 100 000 m² of office space, including the African headquarters of a major international corporation employing over 6000 people, and other blue-chip tenants. Riverlands will also cater for the needs of smaller companies in a series of streamlined steel and glass office towers rising above the new shopping centre and overlooking the Liesbeek River. The Riverlands Commercial Development in Cape Town has quickly established itself as one of the city's premier business hubs. Riverlands enjoys excellent connectivity to key areas in the city. With close proximity to major highways, public transport options, and the Cape Town International...