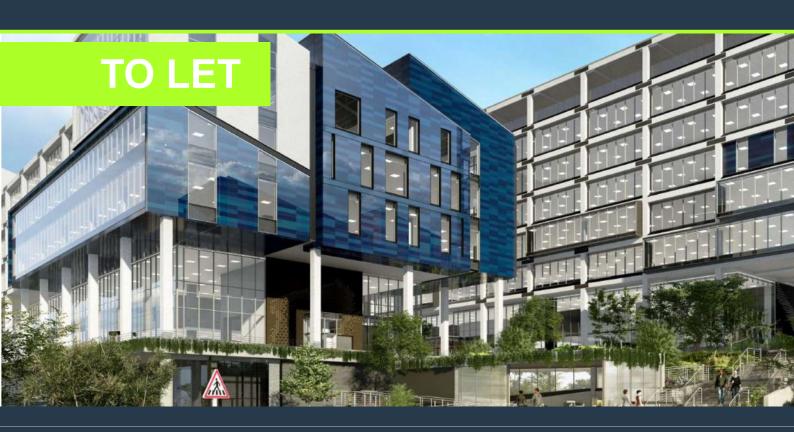

# **R211,750** per month excl. VAT R275 per m<sup>2</sup>

www.spire.co.za

770 m² Office to rent at the upcoming Riverlands Development in Observatory. Riverlands will boast over 100 000 m² of office space, including the African headquarters of a major international corporation employing over 6000 people, and other blue-chip tenants. Riverlands will also cater for the needs of smaller companies in a series of streamlined steel and glass office towers rising above the new shopping centre and overlooking the Liesbeek River. The Riverlands Commercial Development in Cape Town has quickly established itself as one of the city's premier business hubs. Riverlands enjoys excellent connectivity to key areas in the city. With close proximity to major highways, public transport options, and the Cape Town International...