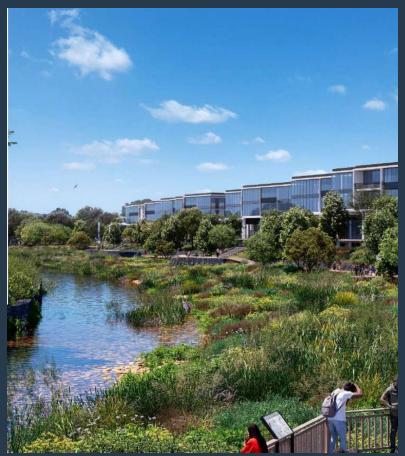

# **R211,750** per month excl. VAT R275 per m<sup>2</sup>

www.spire.co.za

770 m² Office to rent at the upcoming Riverlands Development in Observatory. Riverlands will boast over 100 000 m² of office space, including the African headquarters of a major international corporation employing over 6000 people, and other blue-chip tenants. Riverlands will also cater for the needs of smaller companies in a series of streamlined steel and glass office towers rising above the new shopping centre and overlooking the Liesbeek River. The Riverlands Commercial Development in Cape Town has quickly established itself as one of the city's premier business hubs. Riverlands enjoys excellent connectivity to key areas in the city. With close proximity to major highways, public transport options, and the Cape Town International...