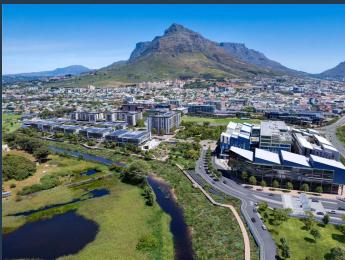

# **R211,750** per month excl. VAT R275 per m<sup>2</sup>

www.spire.co.za

770 m² Office to rent at the upcoming Riverlands Development in Observatory. Riverlands will boast over 100 000 m² of office space, including the African headquarters of a major international corporation employing over 6000 people, and other blue-chip tenants. Riverlands will also cater for the needs of smaller companies in a series of streamlined steel and glass office towers rising above the new shopping centre and overlooking the Liesbeek River. The Riverlands Commercial Development in Cape Town has quickly established itself as one of the city's premier business hubs. Riverlands enjoys excellent connectivity to key areas in the city. With close proximity to major highways, public transport options, and the Cape Town International...

### 770 M<sup>2</sup> OFFICE TO RENT RIVERLANDS I OBSERVATORY