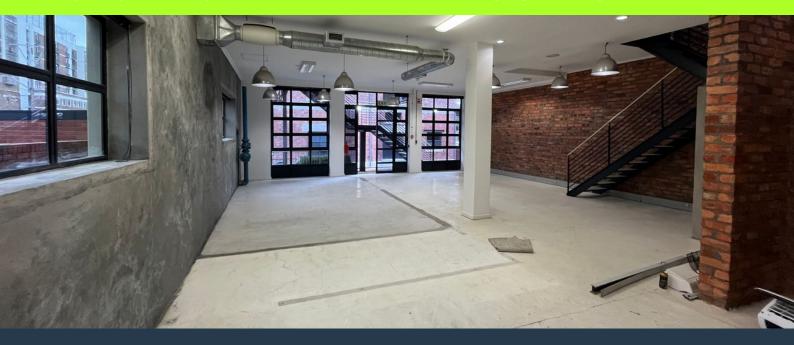

## R39,025 per month excl. VAT R175 per m<sup>2</sup>

www.spire.co.za

223 m² office to let in Black River Park, Observatory. This modern office space is a perfect blend of sophistication and functionality. Designed to cater to the needs of commercial tenants, brokerage firms, and administrative teams, this office offers a well-lit and spacious environment, ideal for businesses seeking a prestigious and eco-friendly setting in Cape Town. he space boasts large windows that allow ample natural light to flood the office, creating a bright, energizing atmosphere perfect for enhancing productivity. The office features impressive ceiling heights, adding to the open and airy feel of the space and a modern kitchen is available, offering convenience for your team during busy workdays. The space is fitted with private...