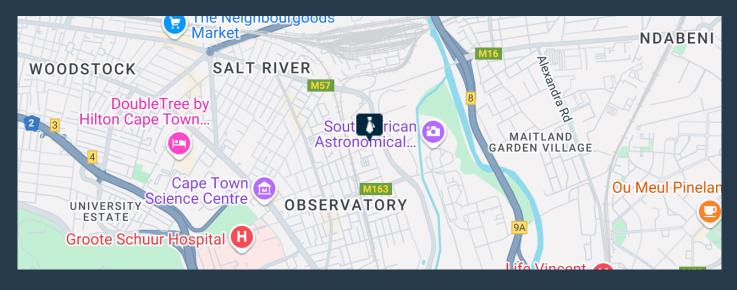

ct blend of sophistication and functionality. Designed to cater to the needs of commercial tenants, brokerage firms, and administrative teams, this office offers a well-lit and spacious environment, ideal for businesses seeking a prestigious and eco-friendly setting in Cape Town. he space boasts large windows that allow ample natural light to flood the office, creating a bright, energizing atmosphere perfect for enhancing productivity. The office features impressive ceiling heights, adding to the open and airy feel of the space and a modern kitchen is available, offering convenience for your team during busy workdays. The space is fitted with private...





R39,025 per month excl. VAT R175 per m<sup>2</sup>



www.spire.co.za

### 223 M2 OFFICE TO LET IN BLACK RIVER PARK I OBSERVATORY





#### PROPERTY DETAILS

 ▲ Security
 Yes
 ▲ Floor Size
 223m²

 ▲ Air Conditioning
 Yes
 ▲ Land Size
 223

▲ Zoning Commercial

# R39,025 per month excl. VAT



www.spire.co.za









### **CONTACT US**



**Chantel Georgiadis**Non-Principal Property Practitioner

- (021) 6854020
- 0845251014
- multiple chantelg@spire.co.za



**Kevin Hellyer**Candidate Property Practitioner

- (021) 6854020
- 061 484 5578
- kevinh@spire.co.za