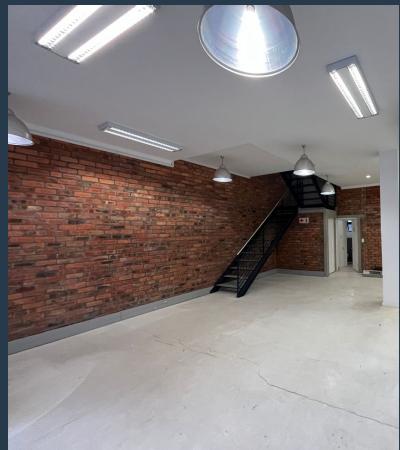

## R39,025 per month excl. VAT R175 per m<sup>2</sup>

www.spire.co.za

223 m² office to let in Black River Park, Observatory. This modern office space is a perfect blend of sophistication and functionality. Designed to cater to the needs of commercial tenants, brokerage firms, and administrative teams, this office offers a well-lit and spacious environment, ideal for businesses seeking a prestigious and eco-friendly setting in Cape Town. he space boasts large windows that allow ample natural light to flood the office, creating a bright, energizing atmosphere perfect for enhancing productivity. The office features impressive ceiling heights, adding to the open and airy feel of the space and a modern kitchen is available, offering convenience for your team during busy workdays. The space is fitted with private...