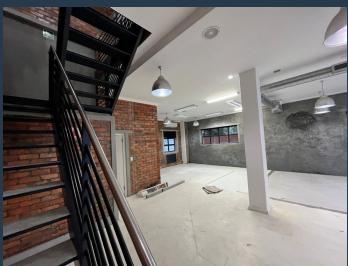

## R39,025 per month excl. VAT R175 per m<sup>2</sup>

www.spire.co.za

223 m² office to let in Black River Park, Observatory. This modern office space is a perfect blend of sophistication and functionality. Designed to cater to the needs of commercial tenants, brokerage firms, and administrative teams, this office offers a well-lit and spacious environment, ideal for businesses seeking a prestigious and eco-friendly setting in Cape Town. he space boasts large windows that allow ample natural light to flood the office, creating a bright, energizing atmosphere perfect for enhancing productivity. The office features impressive ceiling heights, adding to the open and airy feel of the space and a modern kitchen is available, offering convenience for your team during busy workdays. The space is fitted with private...

### 223 M2 OFFICE TO LET IN BLACK RIVER PARK I OBSERVATORY