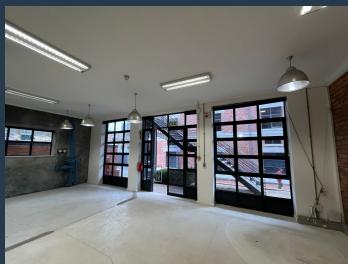

## R39,025 per month excl. VAT R175 per m<sup>2</sup>

www.spire.co.za

223 m² office to let in Black River Park, Observatory. This modern office space is a perfect blend of sophistication and functionality. Designed to cater to the needs of commercial tenants, brokerage firms, and administrative teams, this office offers a well-lit and spacious environment, ideal for businesses seeking a prestigious and eco-friendly setting in Cape Town. he space boasts large windows that allow ample natural light to flood the office, creating a bright, energizing atmosphere perfect for enhancing productivity. The office features impressive ceiling heights, adding to the open and airy feel of the space and a modern kitchen is available, offering convenience for your team during busy workdays. The space is fitted with private...