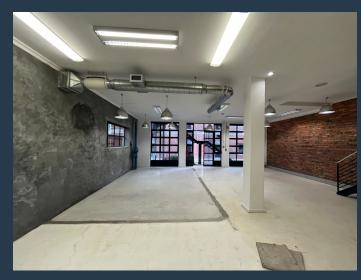

## R39,025 per month excl. VAT R175 per m<sup>2</sup>

www.spire.co.za

223 m² office to let in Black River Park, Observatory. This modern office space is a perfect blend of sophistication and functionality. Designed to cater to the needs of commercial tenants, brokerage firms, and administrative teams, this office offers a well-lit and spacious environment, ideal for businesses seeking a prestigious and eco-friendly setting in Cape Town. he space boasts large windows that allow ample natural light to flood the office, creating a bright, energizing atmosphere perfect for enhancing productivity. The office features impressive ceiling heights, adding to the open and airy feel of the space and a modern kitchen is available, offering convenience for your team during busy workdays. The space is fitted with private...