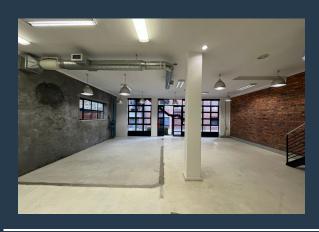

## R39,025 per month excl. VAT R175 per m<sup>2</sup>

www.spire.co.za

223 m² office to let in Black River Park, Observatory. This modern office space is a perfect blend of sophistication and functionality. Designed to cater to the needs of commercial tenants, brokerage firms, and administrative teams, this office offers a well-lit and spacious environment, ideal for businesses seeking a prestigious and eco-friendly setting in Cape Town. he space boasts large windows that allow ample natural light to flood the office, creating a bright, energizing atmosphere perfect for enhancing productivity. The office features impressive ceiling heights, adding to the open and airy feel of the space and a modern kitchen is available, offering convenience for your team during busy workdays. The space is fitted with private...