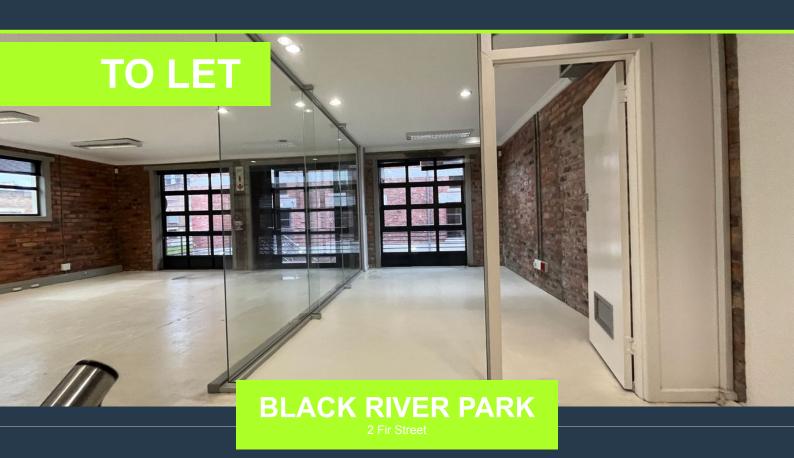

## R39,025 per month excl. VAT R175 per m<sup>2</sup>

www.spire.co.za

223 m² office to let in Black River Park, Observatory. This modern office space is a perfect blend of sophistication and functionality. Designed to cater to the needs of commercial tenants, brokerage firms, and administrative teams, this office offers a well-lit and spacious environment, ideal for businesses seeking a prestigious and eco-friendly setting in Cape Town. he space boasts large windows that allow ample natural light to flood the office, creating a bright, energizing atmosphere perfect for enhancing productivity. The office features impressive ceiling heights, adding to the open and airy feel of the space and a modern kitchen is available, offering convenience for your team during busy workdays. The space is fitted with private...

### 223 M2 OFFICE TO LET IN BLACK RIVER PARK I OBSERVATORY