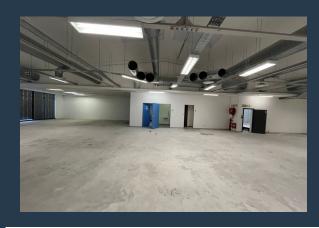

## R198,900 per month excl. VAT

www.spire.co.za

1170m² office to let in North Park, Black River Park. This expansive space offers a versatile, white-boxed area, perfect for various business operations. The unit features two roller shutter doors and multiple access points, ensuring efficient logistics and personnel movement. The first-floor space is well-lit through numerous windows, creating a bright and welcoming workspace. With kitchens and toilets conveniently located on this floor, the building provides essential amenities to support a comfortable and efficient working environment. An added highlight of this unit is the 178m² balcony, offering stunning views and a perfect space for breaks or informal meetings. Located within the prestigious Black River Park, this first-floor space...