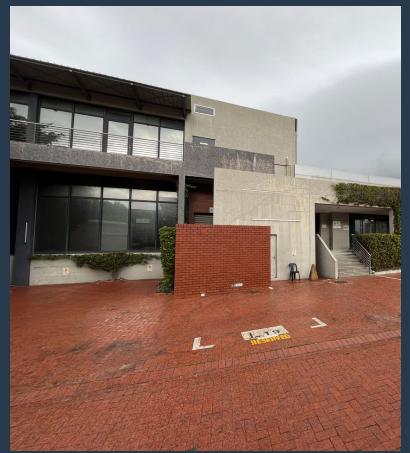

## R198,900 per month excl. VAT

www.spire.co.za

1170m² office to let in North Park, Black River Park. This expansive space offers a versatile, white-boxed area, perfect for various business operations. The unit features two roller shutter doors and multiple access points, ensuring efficient logistics and personnel movement. The first-floor space is well-lit through numerous windows, creating a bright and welcoming workspace. With kitchens and toilets conveniently located on this floor, the building provides essential amenities to support a comfortable and efficient working environment. An added highlight of this unit is the 178m² balcony, offering stunning views and a perfect space for breaks or informal meetings. Located within the prestigious Black River Park, this first-floor space...

### COMMERCIAL SPACE TO LET IN BLACK RIVER PARK OBSERVATORY