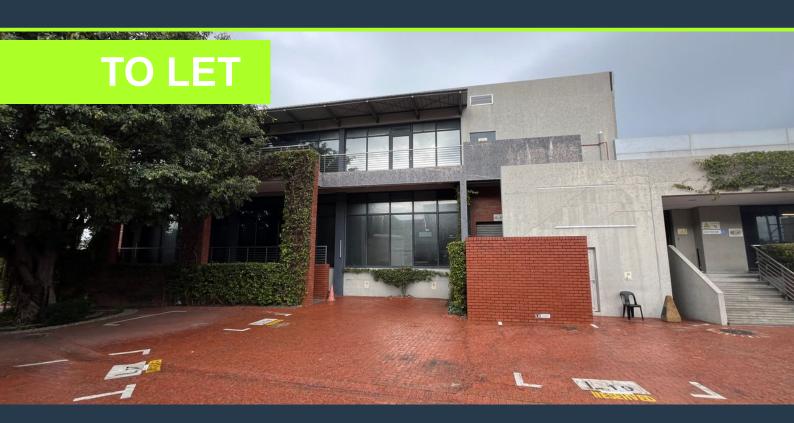

## R198,900 per month excl. VAT

www.spire.co.za

1170m² office to let in North Park, Black River Park. This expansive space offers a versatile, white-boxed area, perfect for various business operations. The unit features two roller shutter doors and multiple access points, ensuring efficient logistics and personnel movement. The first-floor space is well-lit through numerous windows, creating a bright and welcoming workspace. With kitchens and toilets conveniently located on this floor, the building provides essential amenities to support a comfortable and efficient working environment. An added highlight of this unit is the 178m² balcony, offering stunning views and a perfect space for breaks or informal meetings. Located within the prestigious Black River Park, this first-floor space...

### COMMERCIAL SPACE TO LET IN BLACK RIVER PARK OBSERVATORY