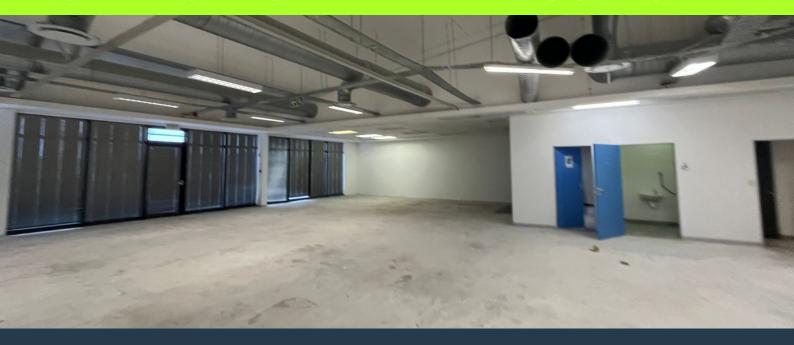

## R198,900 per month excl. VAT

www.spire.co.za

1170m² office to let in North Park, Black River Park. This expansive space offers a versatile, white-boxed area, perfect for various business operations. The unit features two roller shutter doors and multiple access points, ensuring efficient logistics and personnel movement. The first-floor space is well-lit through numerous windows, creating a bright and welcoming workspace. With kitchens and toilets conveniently located on this floor, the building provides essential amenities to support a comfortable and efficient working environment. An added highlight of this unit is the 178m² balcony, offering stunning views and a perfect space for breaks or informal meetings. Located within the prestigious Black River Park, this first-floor space...