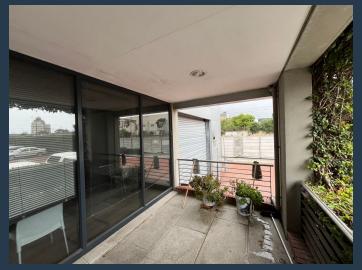

## R198,900 per month excl. VAT

www.spire.co.za

1170m² office to let in North Park, Black River Park. This expansive space offers a versatile, white-boxed area, perfect for various business operations. The unit features two roller shutter doors and multiple access points, ensuring efficient logistics and personnel movement. The first-floor space is well-lit through numerous windows, creating a bright and welcoming workspace. With kitchens and toilets conveniently located on this floor, the building provides essential amenities to support a comfortable and efficient working environment. An added highlight of this unit is the 178m² balcony, offering stunning views and a perfect space for breaks or informal meetings. Located within the prestigious Black River Park, this first-floor space...