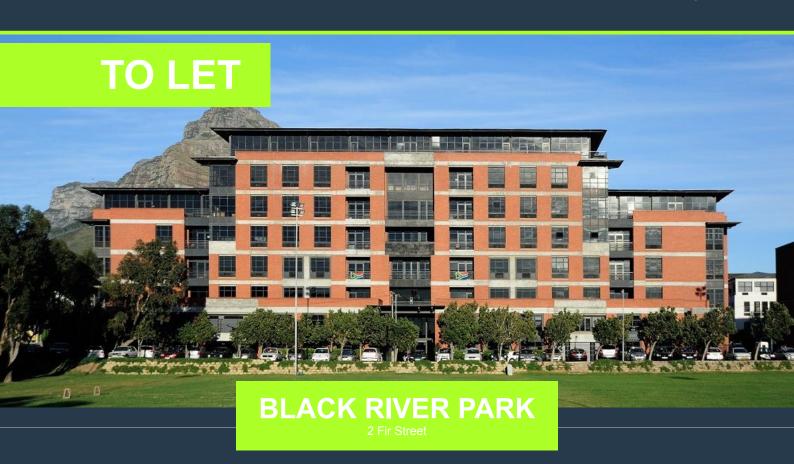

## OFFICE TO RENT IN OBSERVATORY | BLACK RIVER PARK

## **PROPERTY DETAILS**

▲ Floor Size 528m²

▲ Zoning Commercial

R87,120 per month excl. VAT R165 per m<sup>2</sup>

www.spire.co.za

528m2 office to let in Observatory. Welcome to Black River Park—a symbol of contemporary design and sustainable practices. This workspace transcends conventional norms, offering panoramic views, meticulous design, and a steadfast commitment to eco-conscious operations. A standout feature is the inviting balcony, providing an enchanting backdrop for moments of contemplation and inspiration, enriching your workday experience. Upon stepping into the reception area, you'll immediately notice the thoughtful curation that defines this space, reflecting professionalism and style synonymous with your business ethos. This workspace offers panoramic views, meticulous design, and a commitment to eco-conscious operations, including a captivating...