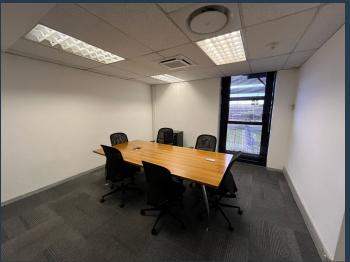

R87,120 per month excl. VAT R165 per m<sup>2</sup>

www.spire.co.za

528m2 office to let in Observatory. Welcome to Black River Park—a symbol of contemporary design and sustainable practices. This workspace transcends conventional norms, offering panoramic views, meticulous design, and a steadfast commitment to eco-conscious operations. A standout feature is the inviting balcony, providing an enchanting backdrop for moments of contemplation and inspiration, enriching your workday experience. Upon stepping into the reception area, you'll immediately notice the thoughtful curation that defines this space, reflecting professionalism and style synonymous with your business ethos. This workspace offers panoramic views, meticulous design, and a commitment to eco-conscious operations, including a captivating...