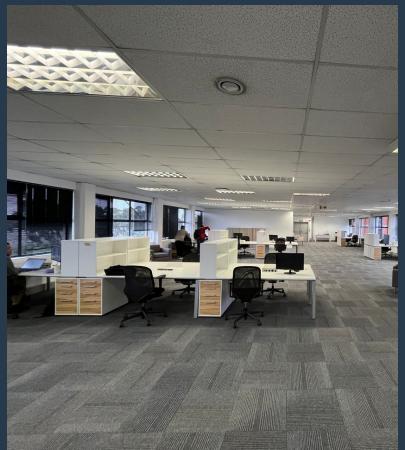

R87,120 per month excl. VAT R165 per m<sup>2</sup>

www.spire.co.za

528m2 office to let in Observatory. Welcome to Black River Park—a symbol of contemporary design and sustainable practices. This workspace transcends conventional norms, offering panoramic views, meticulous design, and a steadfast commitment to eco-conscious operations. A standout feature is the inviting balcony, providing an enchanting backdrop for moments of contemplation and inspiration, enriching your workday experience. Upon stepping into the reception area, you'll immediately notice the thoughtful curation that defines this space, reflecting professionalism and style synonymous with your business ethos. This workspace offers panoramic views, meticulous design, and a commitment to eco-conscious operations, including a captivating...