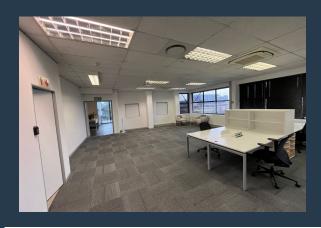

R87,120 per month excl. VAT R165 per m<sup>2</sup>

www.spire.co.za

528m2 office to let in Observatory. Welcome to Black River Park—a symbol of contemporary design and sustainable practices. This workspace transcends conventional norms, offering panoramic views, meticulous design, and a steadfast commitment to eco-conscious operations. A standout feature is the inviting balcony, providing an enchanting backdrop for moments of contemplation and inspiration, enriching your workday experience. Upon stepping into the reception area, you'll immediately notice the thoughtful curation that defines this space, reflecting professionalism and style synonymous with your business ethos. This workspace offers panoramic views, meticulous design, and a commitment to eco-conscious operations, including a captivating...