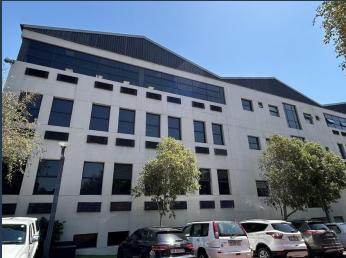

## R47,600 per month excl. VAT R170 per m<sup>2</sup>

www.spire.co.za

FULLY FURNISHED \_ PLUG AND PLAY. 280 m² office space to rent at Black River Park in Observatory. Neat A Grade office located on the 2nd floor. There is lift access to all floors as well as 24-hour security and full access control. Ample parking onsite for tenants parking R 1300 unallocated R 1500 allocated, as well as visitors. Backup generator & water onsite for all buildings. This space is ready for a full tenant fit-out. We have been helping businesses just like yours to find their perfect commercial retail or industrial space. Our team of property professionals are ready to find your perfect space. We have a longstanding relationship with the top property funds and property management companies in the city. We feature properties from...