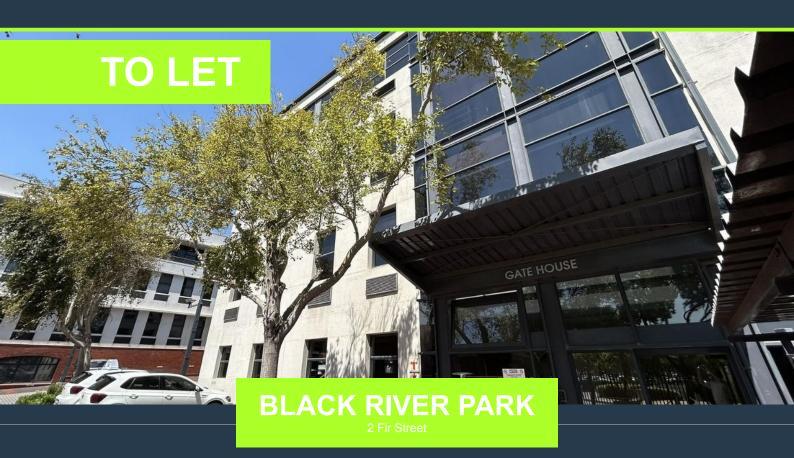

### OFFICE SPACE TO RENT OBSERVATORY I BLACK RIVER PARK

## R47,600 per month excl. VAT R170 per m<sup>2</sup>

www.spire.co.za

FULLY FURNISHED \_ PLUG AND PLAY. 280 m² office space to rent at Black River Park in Observatory. Neat A Grade office located on the 2nd floor. There is lift access to all floors as well as 24-hour security and full access control. Ample parking onsite for tenants parking R 1300 unallocated R 1500 allocated, as well as visitors. Backup generator & water onsite for all buildings. This space is ready for a full tenant fit-out. We have been helping businesses just like yours to find their perfect commercial retail or industrial space. Our team of property professionals are ready to find your perfect space. We have a longstanding relationship with the top property funds and property management companies in the city. We feature properties from...