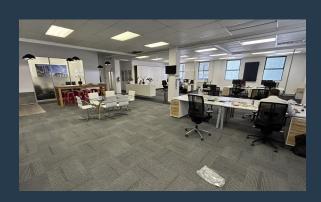

## R47,600 per month excl. VAT R170 per m<sup>2</sup>

www.spire.co.za

FULLY FURNISHED \_ PLUG AND PLAY. 280 m² office space to rent at Black River Park in Observatory. Neat A Grade office located on the 2nd floor. There is lift access to all floors as well as 24-hour security and full access control. Ample parking onsite for tenants parking R 1300 unallocated R 1500 allocated, as well as visitors. Backup generator & water onsite for all buildings. This space is ready for a full tenant fit-out. We have been helping businesses just like yours to find their perfect commercial retail or industrial space. Our team of property professionals are ready to find your perfect space. We have a longstanding relationship with the top property funds and property management companies in the city. We feature properties from...