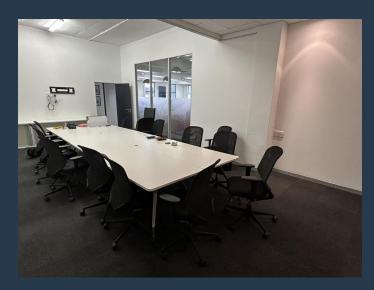

## R47,600 per month excl. VAT R170 per m<sup>2</sup>

www.spire.co.za

FULLY FURNISHED \_ PLUG AND PLAY. 280 m² office space to rent at Black River Park in Observatory. Neat A Grade office located on the 2nd floor. There is lift access to all floors as well as 24-hour security and full access control. Ample parking onsite for tenants parking R 1300 unallocated R 1500 allocated, as well as visitors. Backup generator & water onsite for all buildings. This space is ready for a full tenant fit-out. We have been helping businesses just like yours to find their perfect commercial retail or industrial space. Our team of property professionals are ready to find your perfect space. We have a longstanding relationship with the top property funds and property management companies in the city. We feature properties from...