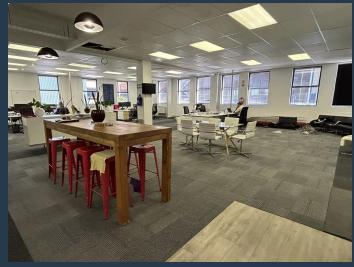

## R47,600 per month excl. VAT R170 per m<sup>2</sup>

www.spire.co.za

FULLY FURNISHED \_ PLUG AND PLAY. 280 m² office space to rent at Black River Park in Observatory. Neat A Grade office located on the 2nd floor. There is lift access to all floors as well as 24-hour security and full access control. Ample parking onsite for tenants parking R 1300 unallocated R 1500 allocated, as well as visitors. Backup generator & water onsite for all buildings. This space is ready for a full tenant fit-out. We have been helping businesses just like yours to find their perfect commercial retail or industrial space. Our team of property professionals are ready to find your perfect space. We have a longstanding relationship with the top property funds and property management companies in the city. We feature properties from...