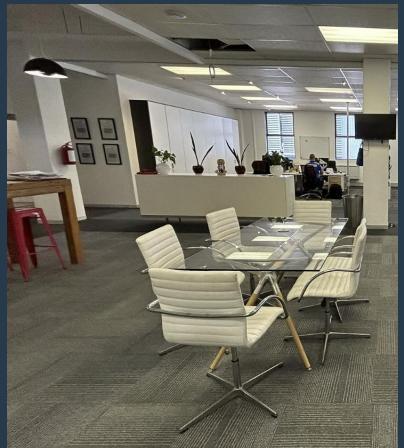

## R47,600 per month excl. VAT R170 per m<sup>2</sup>

www.spire.co.za

FULLY FURNISHED \_ PLUG AND PLAY. 280 m² office space to rent at Black River Park in Observatory. Neat A Grade office located on the 2nd floor. There is lift access to all floors as well as 24-hour security and full access control. Ample parking onsite for tenants parking R 1300 unallocated R 1500 allocated, as well as visitors. Backup generator & water onsite for all buildings. This space is ready for a full tenant fit-out. We have been helping businesses just like yours to find their perfect commercial retail or industrial space. Our team of property professionals are ready to find your perfect space. We have a longstanding relationship with the top property funds and property management companies in the city. We feature properties from...