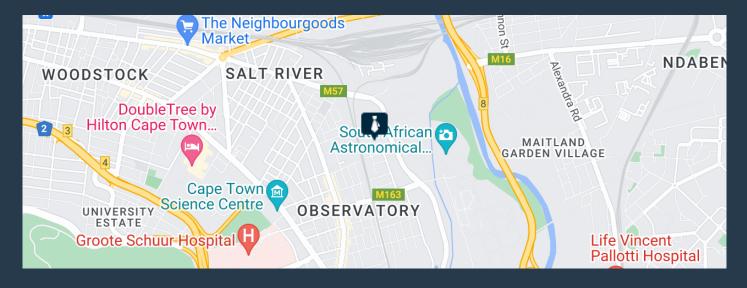

servatory. Neat A Grade office located on the 2nd floor. There is lift access to all floors as well as 24-hour security and full access control. Ample parking onsite for tenants parking R 1300 unallocated R 1500 allocated, as well as visitors. Backup generator & water onsite for all buildings. This space is ready for a full tenant fit-out. We have been helping businesses just like yours to find their perfect commercial retail or industrial space. Our team of property professionals are ready to find your perfect space. We have a longstanding relationship with the top property funds and property management companies in the city. We feature properties from...





R47,600 per month excl. VAT R170 per m<sup>2</sup>



www.spire.co.za

### OFFICE SPACE TO RENT OBSERVATORY I BLACK RIVER PARK





#### **PROPERTY DETAILS**

▲ Covered Parking 6.0 ▲ Floor Size

▲ Basement Parking 5.0 ▲ Land Size 280

▲ Zoning Commercial

280m<sup>2</sup>

# R47,600 per month excl. VAT R170 per m<sup>2</sup>



www.spire.co.za







### **CONTACT US**



**Chantel Georgiadis**Non-Principal Property Practitioner

- (021) 6854020
- 0845251014
- multiple chantelg@spire.co.za



Amy Steyn Agent

- (021) 6854020
- 061 1257879
- amys@spire.co.za