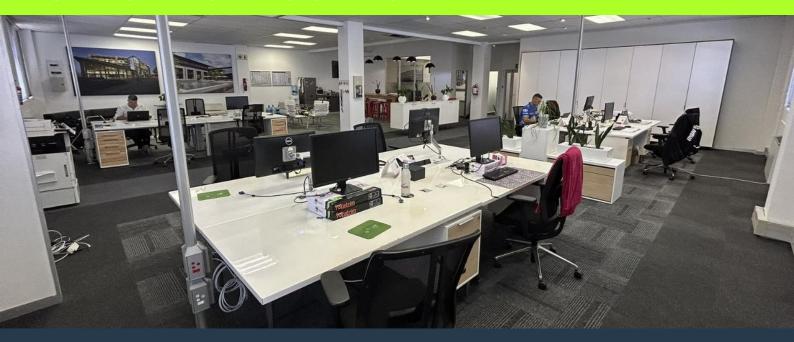

## R47,600 per month excl. VAT R170 per m<sup>2</sup>

www.spire.co.za

FULLY FURNISHED \_ PLUG AND PLAY. 280 m² office space to rent at Black River Park in Observatory. Neat A Grade office located on the 2nd floor. There is lift access to all floors as well as 24-hour security and full access control. Ample parking onsite for tenants parking R 1300 unallocated R 1500 allocated, as well as visitors. Backup generator & water onsite for all buildings. This space is ready for a full tenant fit-out. We have been helping businesses just like yours to find their perfect commercial retail or industrial space. Our team of property professionals are ready to find your perfect space. We have a longstanding relationship with the top property funds and property management companies in the city. We feature properties from...