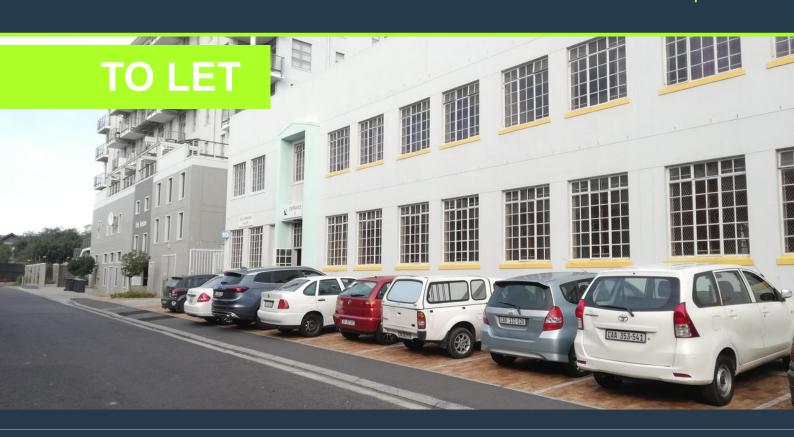

R17,320 per month excl. VAT R110 per m<sup>2</sup>

www.spire.co.za

172 Sqm Office Space To Rent in Observatory. This space is located on the 1st floor in the Collingwood Studios The office consist of multiple small to medium size offers, a private kitchen/ canteen area. The building has 24 hour security and parking can be leased within it should it be needed at additional cost. The unit is available immediately and listing price excludes water, electricity. Layout can be adjusted according to your requirements. Price excludes utilities and VAT. Woodstock/ Salt River/ Observatory is the perfect location for commercial property, as it has quick and easy access to the City Bowl as well as Southern Suburbs. Woodstock is located between the N2 and N1 Highway, allowing for quick and easy access to surrounding...

## OFFICE SPACE TO RENT OBSERVATORY | COLLINGWOOD PLACE