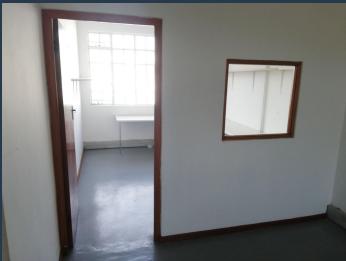

R17,320 per month excl. VAT R110 per m<sup>2</sup>

www.spire.co.za

172 Sqm Office Space To Rent in Observatory. This space is located on the 1st floor in the Collingwood Studios The office consist of multiple small to medium size offers, a private kitchen/ canteen area. The building has 24 hour security and parking can be leased within it should it be needed at additional cost. The unit is available immediately and listing price excludes water, electricity. Layout can be adjusted according to your requirements. Price excludes utilities and VAT. Woodstock/ Salt River/ Observatory is the perfect location for commercial property, as it has quick and easy access to the City Bowl as well as Southern Suburbs. Woodstock is located between the N2 and N1 Highway, allowing for quick and easy access to surrounding...