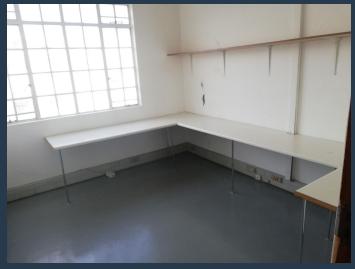

R17,320 per month excl. VAT R110 per m<sup>2</sup>

www.spire.co.za

172 Sqm Office Space To Rent in Observatory. This space is located on the 1st floor in the Collingwood Studios The office consist of multiple small to medium size offers, a private kitchen/ canteen area. The building has 24 hour security and parking can be leased within it should it be needed at additional cost. The unit is available immediately and listing price excludes water, electricity. Layout can be adjusted according to your requirements. Price excludes utilities and VAT. Woodstock/ Salt River/ Observatory is the perfect location for commercial property, as it has quick and easy access to the City Bowl as well as Southern Suburbs. Woodstock is located between the N2 and N1 Highway, allowing for quick and easy access to surrounding...