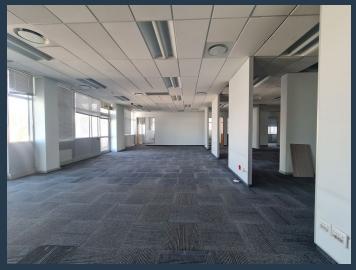

R482,040 per month excl. VAT

www.spire.co.za

2,472 m² Office to rent at Black River Park in Observatory. Building uner full renovation, available September 2024. Large full length windows and patio offers great views over Cape Town. Black River Park has excellent security with 24 hour surveillance, access control as well as regular patrols. Tenants can lease basement parking and there is a 2 level public parking facility for visitors. Observatory is bordered by Mowbray to the South and Salt River to the North-West. The youthful energy originating from students who attend the University of Cape Town radiates across the landscape. The suburb's proximity to the University of Cape Town (UCT) and its Medical School in particular, has always made it popular with students and lecturers....