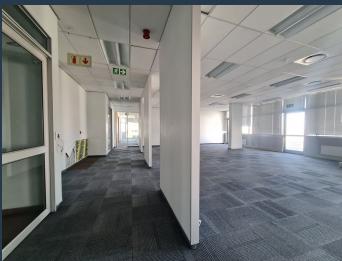

R482,040 per month excl. VAT

www.spire.co.za

2,472 m² Office to rent at Black River Park in Observatory. Building uner full renovation, available September 2024. Large full length windows and patio offers great views over Cape Town. Black River Park has excellent security with 24 hour surveillance, access control as well as regular patrols. Tenants can lease basement parking and there is a 2 level public parking facility for visitors. Observatory is bordered by Mowbray to the South and Salt River to the North-West. The youthful energy originating from students who attend the University of Cape Town radiates across the landscape. The suburb's proximity to the University of Cape Town (UCT) and its Medical School in particular, has always made it popular with students and lecturers....

## OFFICE SPACE TO RENT OBSERVATORY I BLACK RIVER PARK

2472m<sup>2</sup>