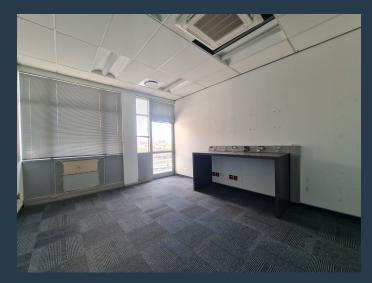

R482,040 per month excl. VAT

www.spire.co.za

2,472 m² Office to rent at Black River Park in Observatory. Building uner full renovation, available September 2024. Large full length windows and patio offers great views over Cape Town. Black River Park has excellent security with 24 hour surveillance, access control as well as regular patrols. Tenants can lease basement parking and there is a 2 level public parking facility for visitors. Observatory is bordered by Mowbray to the South and Salt River to the North-West. The youthful energy originating from students who attend the University of Cape Town radiates across the landscape. The suburb's proximity to the University of Cape Town (UCT) and its Medical School in particular, has always made it popular with students and lecturers....

## OFFICE SPACE TO RENT OBSERVATORY I BLACK RIVER PARK

2472m<sup>2</sup>