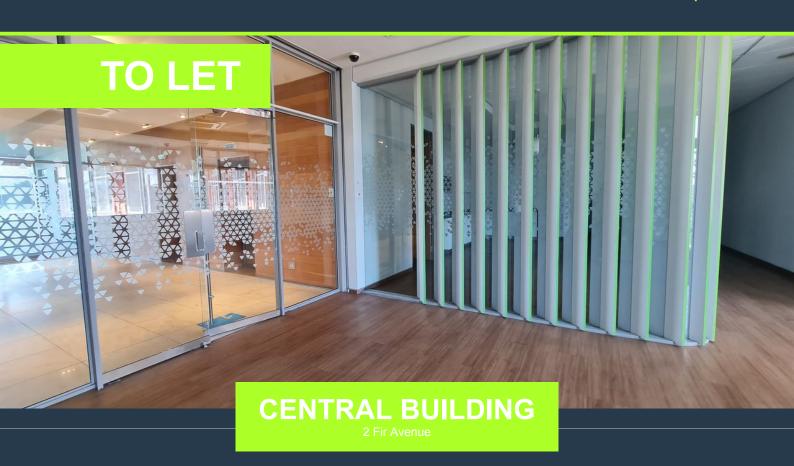

R482,040 per month excl. VAT



www.spire.co.za



2,472 m² Office to rent at Black River Park in Observatory. Building uner full renovation, available September 2024. Large full length windows and patio offers great views over Cape Town. Black River Park has excellent security with 24 hour surveillance, access control as well as regular patrols. Tenants can lease basement parking and there is a 2 level public parking facility for visitors. Observatory is bordered by Mowbray to the South and Salt River to the North-West. The youthful energy originating from students who attend the University of Cape Town radiates across the landscape. The suburb's proximity to the University of Cape Town (UCT) and its Medical School in particular, has always made it popular with students and lecturers....





R482,040 per month excl. VAT R195 per m<sup>