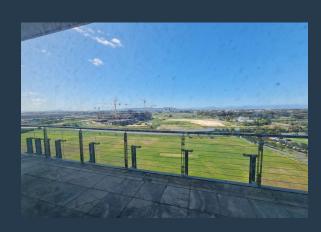

R482,040 per month excl. VAT

www.spire.co.za

2,472 m² Office to rent at Black River Park in Observatory. Building uner full renovation, available September 2024. Large full length windows and patio offers great views over Cape Town. Black River Park has excellent security with 24 hour surveillance, access control as well as regular patrols. Tenants can lease basement parking and there is a 2 level public parking facility for visitors. Observatory is bordered by Mowbray to the South and Salt River to the North-West. The youthful energy originating from students who attend the University of Cape Town radiates across the landscape. The suburb's proximity to the University of Cape Town (UCT) and its Medical School in particular, has always made it popular with students and lecturers....