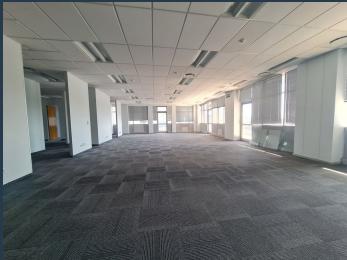

R482,040 per month excl. VAT

www.spire.co.za

2,472 m² Office to rent at Black River Park in Observatory. Building uner full renovation, available September 2024. Large full length windows and patio offers great views over Cape Town. Black River Park has excellent security with 24 hour surveillance, access control as well as regular patrols. Tenants can lease basement parking and there is a 2 level public parking facility for visitors. Observatory is bordered by Mowbray to the South and Salt River to the North-West. The youthful energy originating from students who attend the University of Cape Town radiates across the landscape. The suburb's proximity to the University of Cape Town (UCT) and its Medical School in particular, has always made it popular with students and lecturers....

## OFFICE SPACE TO RENT OBSERVATORY I BLACK RIVER PARK

2472m<sup>2</sup>