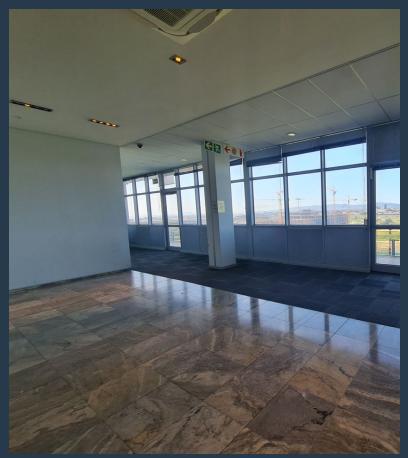

R482,040 per month excl. VAT

www.spire.co.za

2,472 m² Office to rent at Black River Park in Observatory. Building uner full renovation, available September 2024. Large full length windows and patio offers great views over Cape Town. Black River Park has excellent security with 24 hour surveillance, access control as well as regular patrols. Tenants can lease basement parking and there is a 2 level public parking facility for visitors. Observatory is bordered by Mowbray to the South and Salt River to the North-West. The youthful energy originating from students who attend the University of Cape Town radiates across the landscape. The suburb's proximity to the University of Cape Town (UCT) and its Medical School in particular, has always made it popular with students and lecturers....