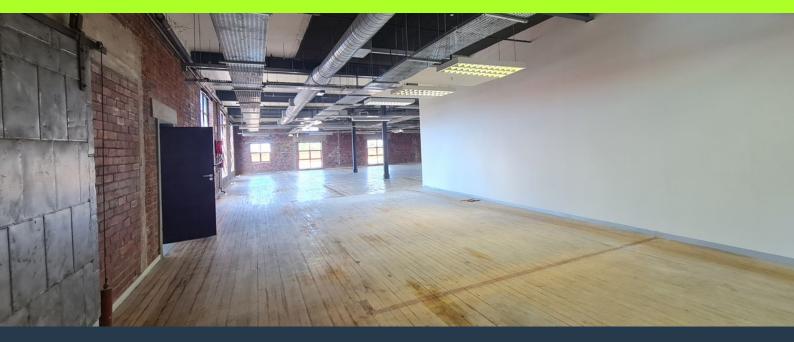

# R67,700 per month excl. VAT R172 per m<sup>2</sup>

www.spire.co.za

394 m² Office space to rent at Black River Park in Observatory. Neat A Grade offices located on the 1st floor in the Old Warehouse Building. The space has a full kitchenand currently fitted out with partitioned meeting rooms, offices etc. Generous allowance provided to cover the cost of relocation and fit-out. There is lift access to all floors as well as 24 hour security and full access control. Ample parking onsite for tenants as well as visitors. The space includes a neat reception area, meeting rooms as well as separate office suites We have been helping businesses just like yours to find their perfect commercial retail or industrial space. Our team of property professionals are ready to find your perfect space. We have a longstanding...