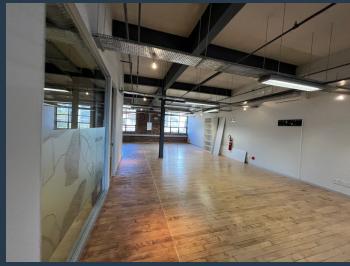

# R67,700 per month excl. VAT R172 per m<sup>2</sup>

www.spire.co.za

394 m² Office space to rent at Black River Park in Observatory. Neat A Grade offices located on the 1st floor in the Old Warehouse Building. The space has a full kitchenand currently fitted out with partitioned meeting rooms, offices etc. Generous allowance provided to cover the cost of relocation and fit-out. There is lift access to all floors as well as 24 hour security and full access control. Ample parking onsite for tenants as well as visitors. The space includes a neat reception area, meeting rooms as well as separate office suites We have been helping businesses just like yours to find their perfect commercial retail or industrial space. Our team of property professionals are ready to find your perfect space. We have a longstanding...