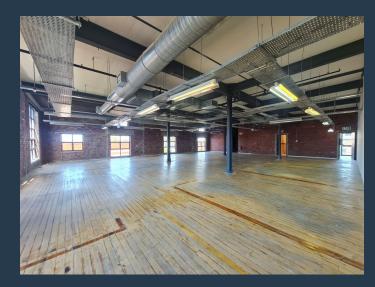

# R67,700 per month excl. VAT R172 per m<sup>2</sup>

www.spire.co.za

394 m² Office space to rent at Black River Park in Observatory. Neat A Grade offices located on the 1st floor in the Old Warehouse Building. The space has a full kitchenand currently fitted out with partitioned meeting rooms, offices etc. Generous allowance provided to cover the cost of relocation and fit-out. There is lift access to all floors as well as 24 hour security and full access control. Ample parking onsite for tenants as well as visitors. The space includes a neat reception area, meeting rooms as well as separate office suites We have been helping businesses just like yours to find their perfect commercial retail or industrial space. Our team of property professionals are ready to find your perfect space. We have a longstanding...