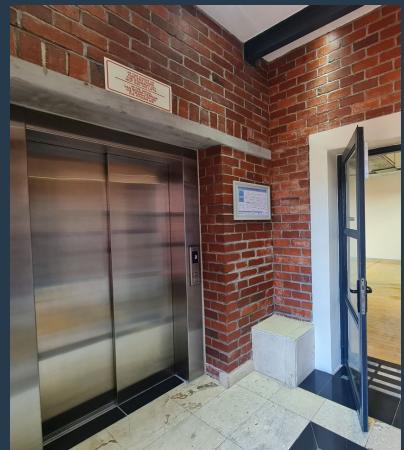

# R67,700 per month excl. VAT R172 per m<sup>2</sup>

www.spire.co.za

394 m² Office space to rent at Black River Park in Observatory. Neat A Grade offices located on the 1st floor in the Old Warehouse Building. The space has a full kitchenand currently fitted out with partitioned meeting rooms, offices etc. Generous allowance provided to cover the cost of relocation and fit-out. There is lift access to all floors as well as 24 hour security and full access control. Ample parking onsite for tenants as well as visitors. The space includes a neat reception area, meeting rooms as well as separate office suites We have been helping businesses just like yours to find their perfect commercial retail or industrial space. Our team of property professionals are ready to find your perfect space. We have a longstanding...