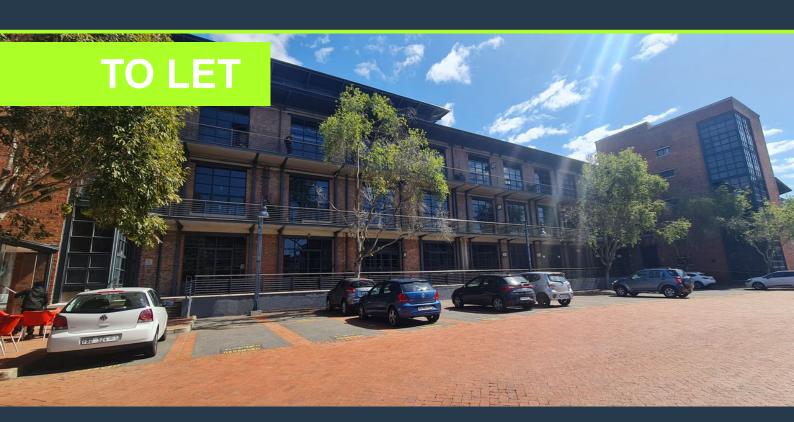

# R67,700 per month excl. VAT R172 per m<sup>2</sup>

www.spire.co.za

394 m² Office space to rent at Black River Park in Observatory. Neat A Grade offices located on the 1st floor in the Old Warehouse Building. The space has a full kitchenand currently fitted out with partitioned meeting rooms, offices etc. Generous allowance provided to cover the cost of relocation and fit-out. There is lift access to all floors as well as 24 hour security and full access control. Ample parking onsite for tenants as well as visitors. The space includes a neat reception area, meeting rooms as well as separate office suites We have been helping businesses just like yours to find their perfect commercial retail or industrial space. Our team of property professionals are ready to find your perfect space. We have a longstanding...

### OFFICE SPACE TO RENT OBSERVATORY I BLACK RIVER PARK