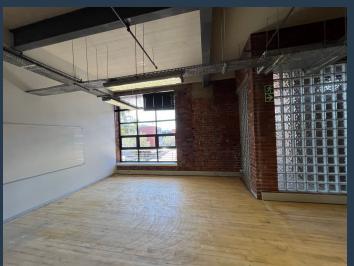

# R67,700 per month excl. VAT R172 per m<sup>2</sup>

www.spire.co.za

394 m² Office space to rent at Black River Park in Observatory. Neat A Grade offices located on the 1st floor in the Old Warehouse Building. The space has a full kitchenand currently fitted out with partitioned meeting rooms, offices etc. Generous allowance provided to cover the cost of relocation and fit-out. There is lift access to all floors as well as 24 hour security and full access control. Ample parking onsite for tenants as well as visitors. The space includes a neat reception area, meeting rooms as well as separate office suites We have been helping businesses just like yours to find their perfect commercial retail or industrial space. Our team of property professionals are ready to find your perfect space. We have a longstanding...