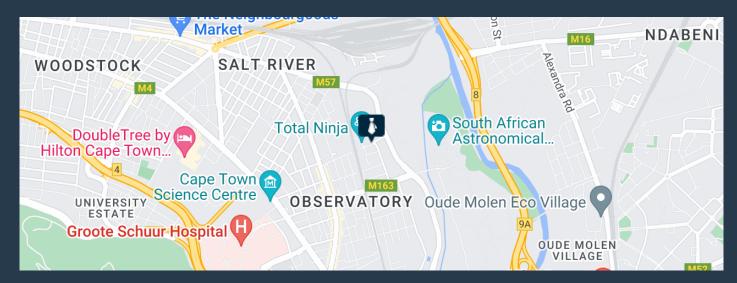

cated on the 1st floor in the Old Warehouse Building. The space has a full kitchenand currently fitted out with partitioned meeting rooms, offices etc. Generous allowance provided to cover the cost of relocation and fit-out. There is lift access to all floors as well as 24 hour security and full access control. Ample parking onsite for tenants as well as visitors. The space includes a neat reception area, meeting rooms as well as separate office suites We have been helping businesses just like yours to find their perfect commercial retail or industrial space. Our team of property professionals are ready to find your perfect space. We have a longstanding...





R67,700 per month excl. VAT R172 per m<sup>2</sup>



www.spire.co.za

### OFFICE SPACE TO RENT OBSERVATORY I BLACK RIVER PARK





#### **PROPERTY DETAILS**

 ▲ Security
 Yes
 ▲ Basement Parking
 12.0
 ▲ Floor Size
 394m²

 ▲ Air Conditioning
 Yes
 ▲ Land Size
 394

 ▲ Zoning
 Commercial

## R67,700 per month excl. VAT R172 per $m^2$



www.spire.co.za









### **CONTACT US**



**Chantel Georgiadis**Non-Principal Property Practitioner

- (021) 6854020
- 0845251014
- mulica in the control of the control