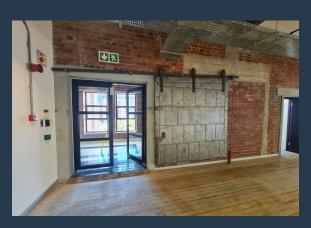

# R67,700 per month excl. VAT R172 per m<sup>2</sup>

www.spire.co.za

394 m² Office space to rent at Black River Park in Observatory. Neat A Grade offices located on the 1st floor in the Old Warehouse Building. The space has a full kitchenand currently fitted out with partitioned meeting rooms, offices etc. Generous allowance provided to cover the cost of relocation and fit-out. There is lift access to all floors as well as 24 hour security and full access control. Ample parking onsite for tenants as well as visitors. The space includes a neat reception area, meeting rooms as well as separate office suites We have been helping businesses just like yours to find their perfect commercial retail or industrial space. Our team of property professionals are ready to find your perfect space. We have a longstanding...