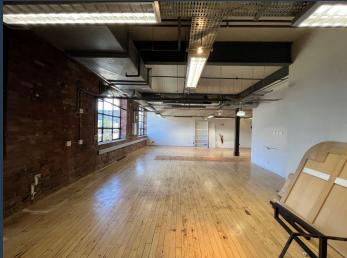

# R67,700 per month excl. VAT R172 per m<sup>2</sup>

www.spire.co.za

394 m² Office space to rent at Black River Park in Observatory. Neat A Grade offices located on the 1st floor in the Old Warehouse Building. The space has a full kitchenand currently fitted out with partitioned meeting rooms, offices etc. Generous allowance provided to cover the cost of relocation and fit-out. There is lift access to all floors as well as 24 hour security and full access control. Ample parking onsite for tenants as well as visitors. The space includes a neat reception area, meeting rooms as well as separate office suites We have been helping businesses just like yours to find their perfect commercial retail or industrial space. Our team of property professionals are ready to find your perfect space. We have a longstanding...