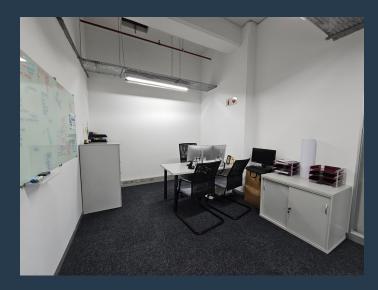

R58,990 per month excl. VAT R170 per m<sup>2</sup>

www.spire.co.za

347 m² office space to rent at Black River Park in Observatory. Neat A Grade offices located on the 2nd floor. Allowance is provided to re-fit the office space that is currently partially fitted out with a mostly open plan layout. There is a meeting room, kitchen and access to bathrooms on each floor. There is lift access to all floors as well as 24 hour security and full access control. Ample parking onsite for tenants as well as visitors. We have been helping businesses just like yours to find their perfect commercial retail or industrial space. Our team of property professionals are ready to find your perfect space. We have a longstanding relationship with the top property funds and property management companies in the city. We feature...