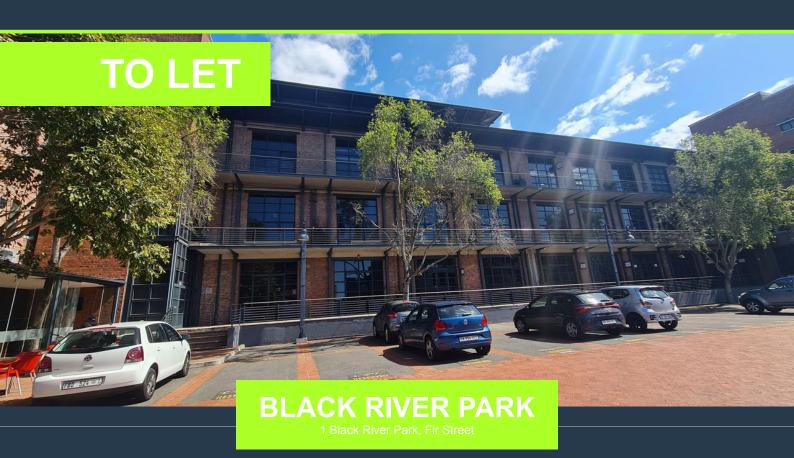

## OFFICE SPACE TO RENT OBSERVATORY I BLACK RIVER PARK

R58,990 per month excl. VAT R170 per m<sup>2</sup>

www.spire.co.za

347 m² office space to rent at Black River Park in Observatory. Neat A Grade offices located on the 2nd floor. Allowance is provided to re-fit the office space that is currently partially fitted out with a mostly open plan layout. There is a meeting room, kitchen and access to bathrooms on each floor. There is lift access to all floors as well as 24 hour security and full access control. Ample parking onsite for tenants as well as visitors. We have been helping businesses just like yours to find their perfect commercial retail or industrial space. Our team of property professionals are ready to find your perfect space. We have a longstanding relationship with the top property funds and property management companies in the city. We feature...