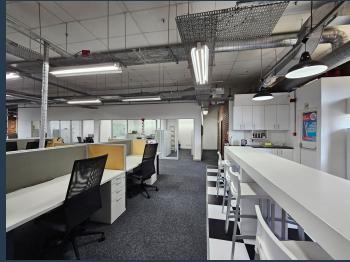

R58,990 per month excl. VAT R170 per m<sup>2</sup>

www.spire.co.za

347 m² office space to rent at Black River Park in Observatory. Neat A Grade offices located on the 2nd floor. Allowance is provided to re-fit the office space that is currently partially fitted out with a mostly open plan layout. There is a meeting room, kitchen and access to bathrooms on each floor. There is lift access to all floors as well as 24 hour security and full access control. Ample parking onsite for tenants as well as visitors. We have been helping businesses just like yours to find their perfect commercial retail or industrial space. Our team of property professionals are ready to find your perfect space. We have a longstanding relationship with the top property funds and property management companies in the city. We feature...