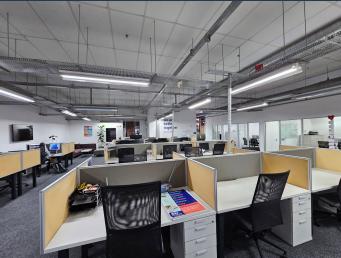

R58,990 per month excl. VAT R170 per m<sup>2</sup>

www.spire.co.za

347 m² office space to rent at Black River Park in Observatory. Neat A Grade offices located on the 2nd floor. Allowance is provided to re-fit the office space that is currently partially fitted out with a mostly open plan layout. There is a meeting room, kitchen and access to bathrooms on each floor. There is lift access to all floors as well as 24 hour security and full access control. Ample parking onsite for tenants as well as visitors. We have been helping businesses just like yours to find their perfect commercial retail or industrial space. Our team of property professionals are ready to find your perfect space. We have a longstanding relationship with the top property funds and property management companies in the city. We feature...