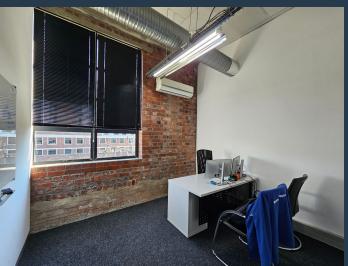

R58,990 per month excl. VAT R170 per m<sup>2</sup>

www.spire.co.za

347 m² office space to rent at Black River Park in Observatory. Neat A Grade offices located on the 2nd floor. Allowance is provided to re-fit the office space that is currently partially fitted out with a mostly open plan layout. There is a meeting room, kitchen and access to bathrooms on each floor. There is lift access to all floors as well as 24 hour security and full access control. Ample parking onsite for tenants as well as visitors. We have been helping businesses just like yours to find their perfect commercial retail or industrial space. Our team of property professionals are ready to find your perfect space. We have a longstanding relationship with the top property funds and property management companies in the city. We feature...