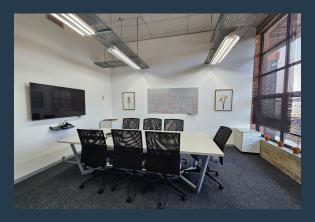

R58,990 per month excl. VAT R170 per m<sup>2</sup>

www.spire.co.za

347 m² office space to rent at Black River Park in Observatory. Neat A Grade offices located on the 2nd floor. Allowance is provided to re-fit the office space that is currently partially fitted out with a mostly open plan layout. There is a meeting room, kitchen and access to bathrooms on each floor. There is lift access to all floors as well as 24 hour security and full access control. Ample parking onsite for tenants as well as visitors. We have been helping businesses just like yours to find their perfect commercial retail or industrial space. Our team of property professionals are ready to find your perfect space. We have a longstanding relationship with the top property funds and property management companies in the city. We feature...