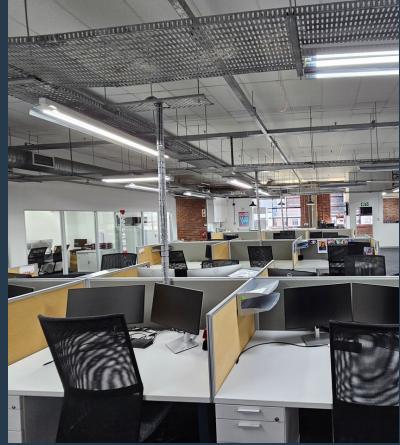

R58,990 per month excl. VAT R170 per m<sup>2</sup>

www.spire.co.za

347 m² office space to rent at Black River Park in Observatory. Neat A Grade offices located on the 2nd floor. Allowance is provided to re-fit the office space that is currently partially fitted out with a mostly open plan layout. There is a meeting room, kitchen and access to bathrooms on each floor. There is lift access to all floors as well as 24 hour security and full access control. Ample parking onsite for tenants as well as visitors. We have been helping businesses just like yours to find their perfect commercial retail or industrial space. Our team of property professionals are ready to find your perfect space. We have a longstanding relationship with the top property funds and property management companies in the city. We feature...