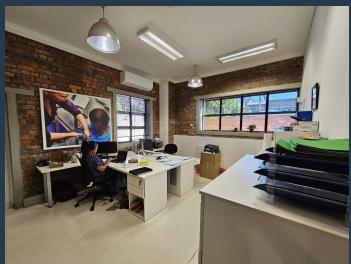

## R42,660 per month excl. VAT R180 per m<sup>2</sup>

www.spire.co.za

237 m² Office space to rent at Black River Park in Observatory. Neat A Grade offices located on the 1st floor in the Collingwood Building. Fitted out space. Allowance is provided to re-fit the office space. There is lift access to all floors as well as 24 hour security and full access control. Ample parking onsite for tenants as well as visitors. The space includes a neat reception area, meeting rooms as well as separate office suites We have been helping businesses just like yours to find their perfect commercial retail or industrial space. Our team of property professionals are ready to find your perfect space. We have a longstanding relationship with the top property funds and property management companies in the city. We feature...