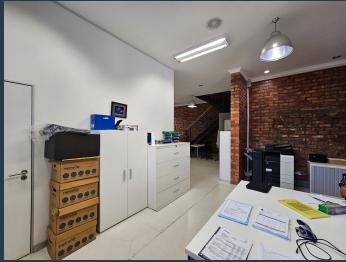

## R42,660 per month excl. VAT R180 per m<sup>2</sup>

www.spire.co.za

237 m² Office space to rent at Black River Park in Observatory. Neat A Grade offices located on the 1st floor in the Collingwood Building. Fitted out space. Allowance is provided to re-fit the office space. There is lift access to all floors as well as 24 hour security and full access control. Ample parking onsite for tenants as well as visitors. The space includes a neat reception area, meeting rooms as well as separate office suites We have been helping businesses just like yours to find their perfect commercial retail or industrial space. Our team of property professionals are ready to find your perfect space. We have a longstanding relationship with the top property funds and property management companies in the city. We feature...