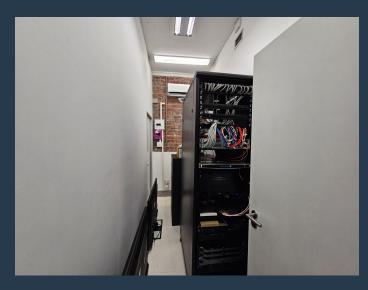

## R42,660 per month excl. VAT R180 per m<sup>2</sup>

www.spire.co.za

237 m² Office space to rent at Black River Park in Observatory. Neat A Grade offices located on the 1st floor in the Collingwood Building. Fitted out space. Allowance is provided to re-fit the office space. There is lift access to all floors as well as 24 hour security and full access control. Ample parking onsite for tenants as well as visitors. The space includes a neat reception area, meeting rooms as well as separate office suites We have been helping businesses just like yours to find their perfect commercial retail or industrial space. Our team of property professionals are ready to find your perfect space. We have a longstanding relationship with the top property funds and property management companies in the city. We feature...