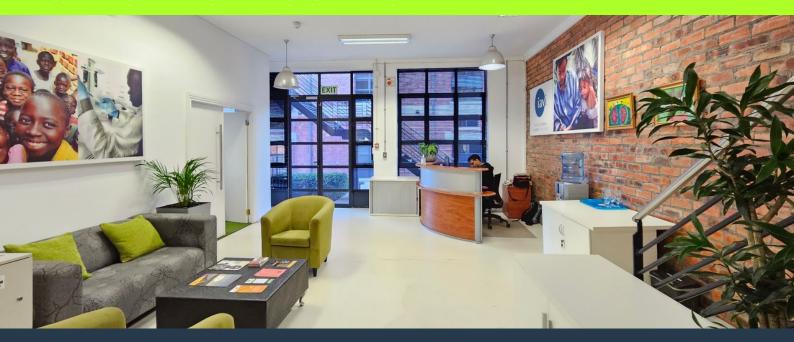

## R42,660 per month excl. VAT R180 per m<sup>2</sup>

www.spire.co.za

237 m² Office space to rent at Black River Park in Observatory. Neat A Grade offices located on the 1st floor in the Collingwood Building. Fitted out space. Allowance is provided to re-fit the office space. There is lift access to all floors as well as 24 hour security and full access control. Ample parking onsite for tenants as well as visitors. The space includes a neat reception area, meeting rooms as well as separate office suites We have been helping businesses just like yours to find their perfect commercial retail or industrial space. Our team of property professionals are ready to find your perfect space. We have a longstanding relationship with the top property funds and property management companies in the city. We feature...