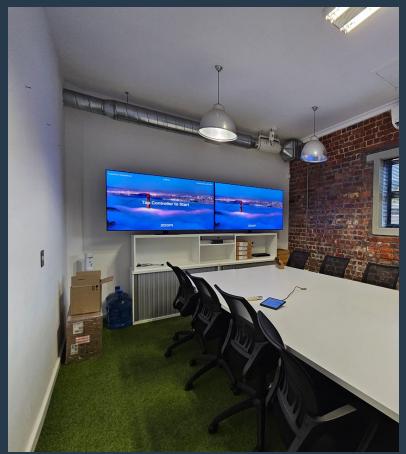

## R42,660 per month excl. VAT R180 per m<sup>2</sup>

www.spire.co.za

237 m² Office space to rent at Black River Park in Observatory. Neat A Grade offices located on the 1st floor in the Collingwood Building. Fitted out space. Allowance is provided to re-fit the office space. There is lift access to all floors as well as 24 hour security and full access control. Ample parking onsite for tenants as well as visitors. The space includes a neat reception area, meeting rooms as well as separate office suites We have been helping businesses just like yours to find their perfect commercial retail or industrial space. Our team of property professionals are ready to find your perfect space. We have a longstanding relationship with the top property funds and property management companies in the city. We feature...