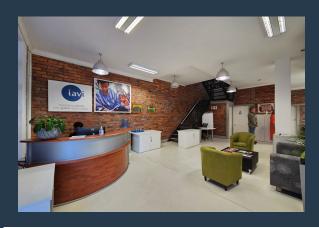

## R42,660 per month excl. VAT R180 per m<sup>2</sup>

www.spire.co.za

237 m² Office space to rent at Black River Park in Observatory. Neat A Grade offices located on the 1st floor in the Collingwood Building. Fitted out space. Allowance is provided to re-fit the office space. There is lift access to all floors as well as 24 hour security and full access control. Ample parking onsite for tenants as well as visitors. The space includes a neat reception area, meeting rooms as well as separate office suites We have been helping businesses just like yours to find their perfect commercial retail or industrial space. Our team of property professionals are ready to find your perfect space. We have a longstanding relationship with the top property funds and property management companies in the city. We feature...