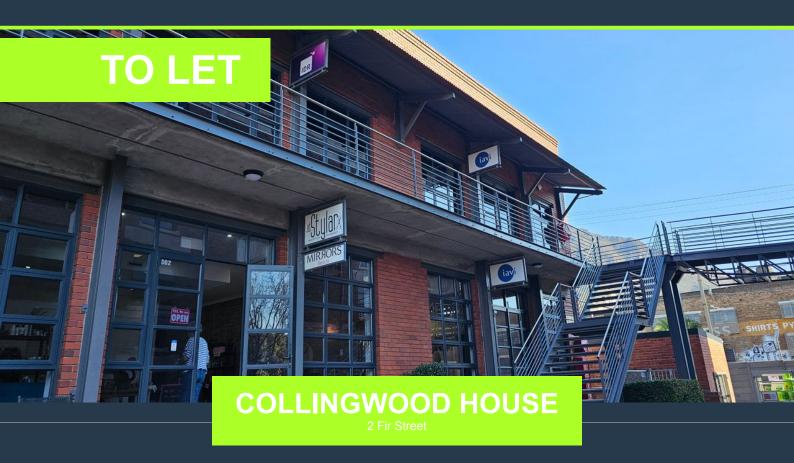

## R42,660 per month excl. VAT R180 per m<sup>2</sup>

www.spire.co.za

237 m² Office space to rent at Black River Park in Observatory. Neat A Grade offices located on the 1st floor in the Collingwood Building. Fitted out space. Allowance is provided to re-fit the office space. There is lift access to all floors as well as 24 hour security and full access control. Ample parking onsite for tenants as well as visitors. The space includes a neat reception area, meeting rooms as well as separate office suites We have been helping businesses just like yours to find their perfect commercial retail or industrial space. Our team of property professionals are ready to find your perfect space. We have a longstanding relationship with the top property funds and property management companies in the city. We feature...

### OFFICE SPACE TO RENT OBSERVATORY I BLACK RIVER PARK