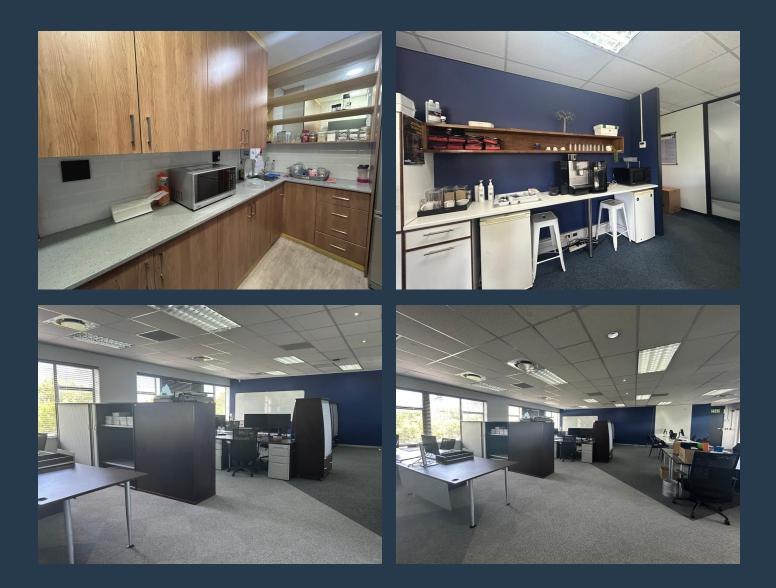

### **BOUNDARY TERRACES**

T Boundary Terraces, Mariendani Lane

1,865 m<sup>2</sup> Office space to rent in Newlands. Fitted out office space spanning 3 floors. A Grade offices in a secure business park in Newlands. Nestled within a vibrant commercial precinct, Boundary Terraces combines modern design with a strategic location, providing an ideal setting for professional and corporate tenants. Located on the corner of Mariendahl Avenue and Campground Road, Boundary Terraces enjoys proximity to several key business hubs in the Southern Suburbs, including Claremont and Rondebosch, making it a desirable location for companies looking to position themselves in a prominent and accessible area. Boundary Terraces is a meticulously maintained office park known for its high-end infrastructure and professional ambiance....