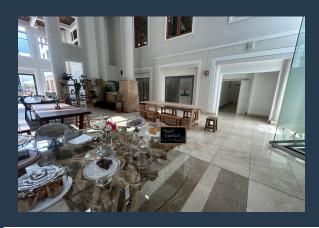

### R404,157 per month excl. VAT

R241 per m<sup>2</sup>

www.spire.co.za

1,677 m² Office to Rent in Rondebosch at The Great Westerford Office Park. Based in the heart of Rondebosch this office complex is highly sought after with a number of Blue Chip tenants currently in place. The block has a lovely canteen and two gardens one of them being the rose garden that you can meander through when you wish to get some fresh air. With high end finishings and both elevator and stair access the space is easily accessible. These offices are currently in white box - giving you the versatility to make it your perfect space. With the high ceilings and vast windows there is stunning natural lighting throughout. With green garden views and trees outside the windows the charm of Rondebosch can be felt. With excellent security...