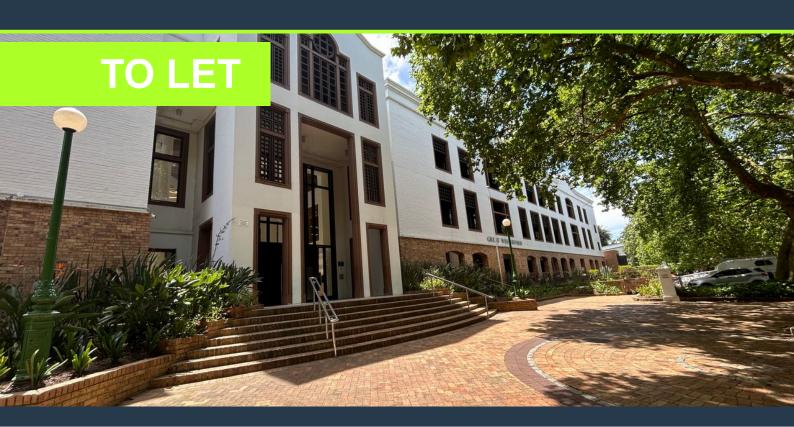

### R404,157 per month excl. VAT

R241 per m<sup>2</sup>

www.spire.co.za

1,677 m² Office to Rent in Rondebosch at The Great Westerford Office Park. Based in the heart of Rondebosch this office complex is highly sought after with a number of Blue Chip tenants currently in place. The block has a lovely canteen and two gardens one of them being the rose garden that you can meander through when you wish to get some fresh air. With high end finishings and both elevator and stair access the space is easily accessible. These offices are currently in white box - giving you the versatility to make it your perfect space. With the high ceilings and vast windows there is stunning natural lighting throughout. With green garden views and trees outside the windows the charm of Rondebosch can be felt. With excellent security...

#### OFFICE TO RENT I RONDEBOSCH I GREAT WESTERFORD OFFICE PARK