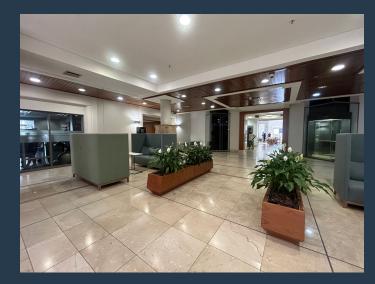

### R404,157 per month excl. VAT

R241 per m<sup>2</sup>

www.spire.co.za

1,677 m² Office to Rent in Rondebosch at The Great Westerford Office Park. Based in the heart of Rondebosch this office complex is highly sought after with a number of Blue Chip tenants currently in place. The block has a lovely canteen and two gardens one of them being the rose garden that you can meander through when you wish to get some fresh air. With high end finishings and both elevator and stair access the space is easily accessible. These offices are currently in white box - giving you the versatility to make it your perfect space. With the high ceilings and vast windows there is stunning natural lighting throughout. With green garden views and trees outside the windows the charm of Rondebosch can be felt. With excellent security...