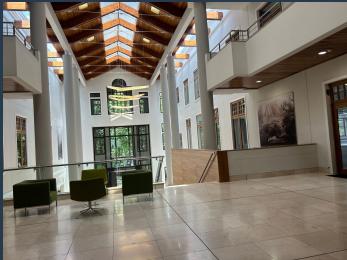

### R404,157 per month excl. VAT

R241 per m<sup>2</sup>

www.spire.co.za

1,677 m² Office to Rent in Rondebosch at The Great Westerford Office Park. Based in the heart of Rondebosch this office complex is highly sought after with a number of Blue Chip tenants currently in place. The block has a lovely canteen and two gardens one of them being the rose garden that you can meander through when you wish to get some fresh air. With high end finishings and both elevator and stair access the space is easily accessible. These offices are currently in white box - giving you the versatility to make it your perfect space. With the high ceilings and vast windows there is stunning natural lighting throughout. With green garden views and trees outside the windows the charm of Rondebosch can be felt. With excellent security...