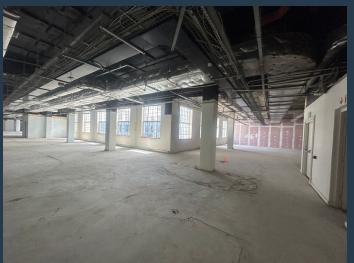

### R404,157 per month excl. VAT

R241 per m<sup>2</sup>

www.spire.co.za

1,677 m² Office to Rent in Rondebosch at The Great Westerford Office Park. Based in the heart of Rondebosch this office complex is highly sought after with a number of Blue Chip tenants currently in place. The block has a lovely canteen and two gardens one of them being the rose garden that you can meander through when you wish to get some fresh air. With high end finishings and both elevator and stair access the space is easily accessible. These offices are currently in white box - giving you the versatility to make it your perfect space. With the high ceilings and vast windows there is stunning natural lighting throughout. With green garden views and trees outside the windows the charm of Rondebosch can be felt. With excellent security...