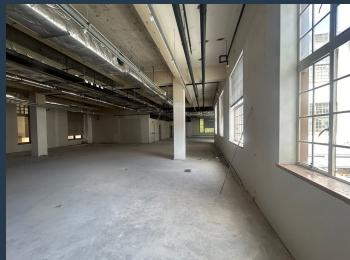

### R404,157 per month excl. VAT

R241 per m<sup>2</sup>

www.spire.co.za

1,677 m² Office to Rent in Rondebosch at The Great Westerford Office Park. Based in the heart of Rondebosch this office complex is highly sought after with a number of Blue Chip tenants currently in place. The block has a lovely canteen and two gardens one of them being the rose garden that you can meander through when you wish to get some fresh air. With high end finishings and both elevator and stair access the space is easily accessible. These offices are currently in white box - giving you the versatility to make it your perfect space. With the high ceilings and vast windows there is stunning natural lighting throughout. With green garden views and trees outside the windows the charm of Rondebosch can be felt. With excellent security...