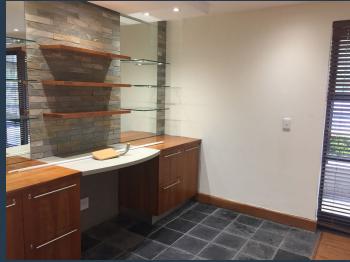

## R93,000 per month excl. VAT

R225 per m<sup>2</sup>

www.spire.co.za

416 m² Office to rent at 155 Campground Road in Newlands. A Grade offices that are beautifully fitted out on the ground floor. The space comprises a reception area, large meeting room as well as a number of separate office suites and smaller meeting rooms. This office has a full kitchen as well as staff area. There is a 45 m² patio for exclusive use by the tenant. Secure covered as well as open parking bays from R1,500 per bay. There are a total of 18 parking bays available to let. The offices are very neat, and for the right tenant, there is very little work required before moving in. This small office park is a short drive from the Claremont CBD. Full back up generator available. The Southern Suburbs is once Cape Town's most popular...