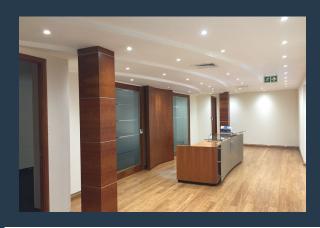

## R93,000 per month excl. VAT

R225 per m<sup>2</sup>

www.spire.co.za

416 m² Office to rent at 155 Campground Road in Newlands. A Grade offices that are beautifully fitted out on the ground floor. The space comprises a reception area, large meeting room as well as a number of separate office suites and smaller meeting rooms. This office has a full kitchen as well as staff area. There is a 45 m² patio for exclusive use by the tenant. Secure covered as well as open parking bays from R1,500 per bay. There are a total of 18 parking bays available to let. The offices are very neat, and for the right tenant, there is very little work required before moving in. This small office park is a short drive from the Claremont CBD. Full back up generator available. The Southern Suburbs is once Cape Town's most popular...