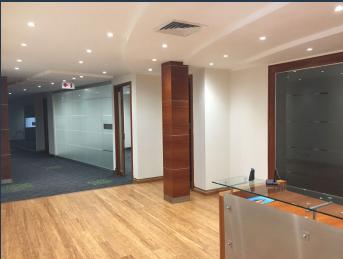

## R93,000 per month excl. VAT

R225 per m<sup>2</sup>

www.spire.co.za

416 m² Office to rent at 155 Campground Road in Newlands. A Grade offices that are beautifully fitted out on the ground floor. The space comprises a reception area, large meeting room as well as a number of separate office suites and smaller meeting rooms. This office has a full kitchen as well as staff area. There is a 45 m² patio for exclusive use by the tenant. Secure covered as well as open parking bays from R1,500 per bay. There are a total of 18 parking bays available to let. The offices are very neat, and for the right tenant, there is very little work required before moving in. This small office park is a short drive from the Claremont CBD. Full back up generator available. The Southern Suburbs is once Cape Town's most popular...