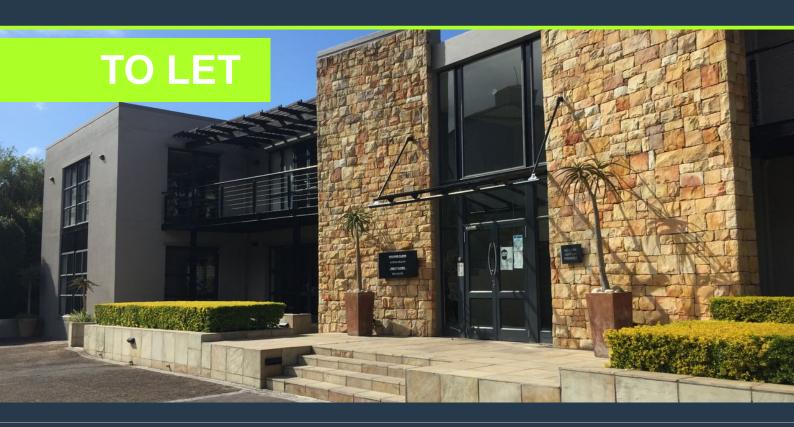

## R93,000 per month excl. VAT

R225 per m<sup>2</sup>

www.spire.co.za

416 m² Office to rent at 155 Campground Road in Newlands. A Grade offices that are beautifully fitted out on the ground floor. The space comprises a reception area, large meeting room as well as a number of separate office suites and smaller meeting rooms. This office has a full kitchen as well as staff area. There is a 45 m² patio for exclusive use by the tenant. Secure covered as well as open parking bays from R1,500 per bay. There are a total of 18 parking bays available to let. The offices are very neat, and for the right tenant, there is very little work required before moving in. This small office park is a short drive from the Claremont CBD. Full back up generator available. The Southern Suburbs is once Cape Town's most popular...