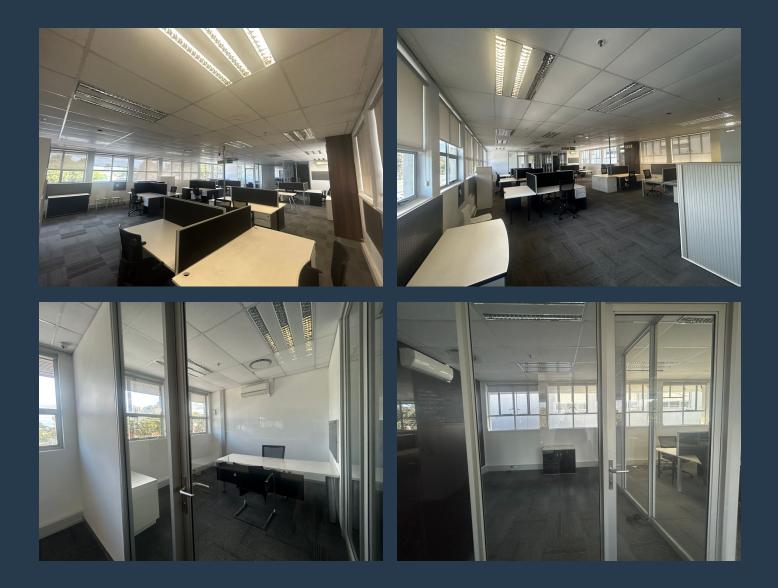

# SPIRE

www.spire.co.za

350 sqm Office to Rent in Ndabeni - Old Mill Road. Based in the heart of the industrial buzz of Cape Town, these modern offices are a must see! There are two enclosed meeting rooms, two versatile open areas, 3 x enclosed glass office spaces, a kitchenette, a storage room and NO Loadshedding. This office is all inclusive of Utilities, WIFI, Water Delivery, Security, Cleaning as well as the Office Equipment as per the pictures can be utilized. Also occupying this building is a well known media house and there is an inhouse cafeteria. Parking is available and to be discussed. Maitland, Cape Town: Where Commerce Meets Industry. Nestled on the outskirts of Cape Town's city center, the suburb of Maitland is a dynamic and multifaceted area...