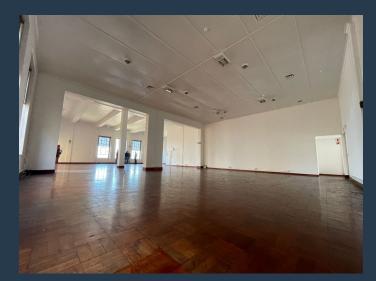

### R150,000 per month excl. VAT

R120 per m²

www.spire.co.za

1284 m² Office to rent in Muizenberg. Spanning three stories, this versatile property is perfectly suited for businesses seeking a well-rounded environment. The space includes partitioned offices, a fully equipped kitchen, and access to water, providing everything you need to hit the ground running. Additionally, tenants will appreciate the ample parking available on-site, ensuring convenience for staff and visitors alike. With its modern amenities and prime location, this property is ready for immediate occupancy and offers a dynamic environment for your business to thrive. Muizenberg is a vibrant and growing community, offering a unique blend of coastal charm and urban convenience. Renting in Muizenberg provides businesses with...

#### **PROPERTY DETAILS**

▲ Floor Size 1284m²

▲ Land Size 1284

▲ Zoning Commercial