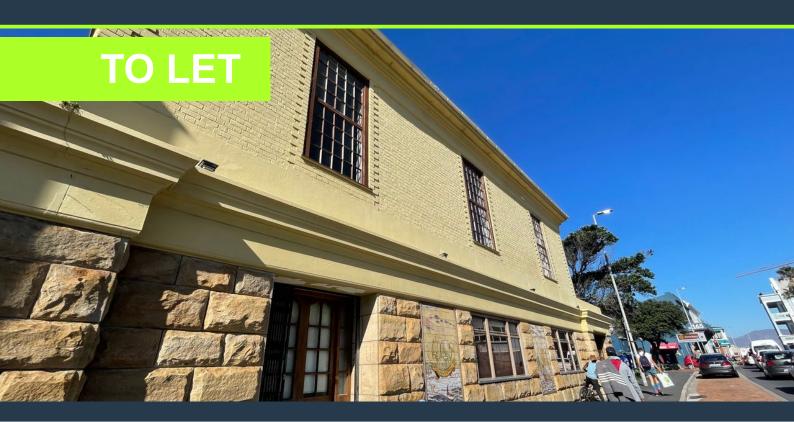

### R150,000 per month excl. VAT

R120 per m²

www.spire.co.za

1284 m² Office to rent in Muizenberg. Spanning three stories, this versatile property is perfectly suited for businesses seeking a well-rounded environment. The space includes partitioned offices, a fully equipped kitchen, and access to water, providing everything you need to hit the ground running. Additionally, tenants will appreciate the ample parking available on-site, ensuring convenience for staff and visitors alike. With its modern amenities and prime location, this property is ready for immediate occupancy and offers a dynamic environment for your business to thrive. Muizenberg is a vibrant and growing community, offering a unique blend of coastal charm and urban convenience. Renting in Muizenberg provides businesses with...

#### 1284 M<sup>2</sup> OFFICE TO RENT MUIZENBERG