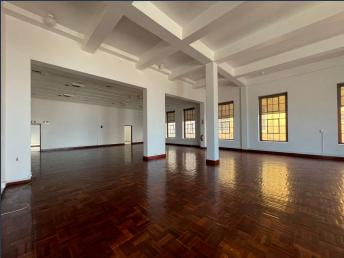

### R150,000 per month excl. VAT

R120 per m²

www.spire.co.za

1284 m² Office to rent in Muizenberg. Spanning three stories, this versatile property is perfectly suited for businesses seeking a well-rounded environment. The space includes partitioned offices, a fully equipped kitchen, and access to water, providing everything you need to hit the ground running. Additionally, tenants will appreciate the ample parking available on-site, ensuring convenience for staff and visitors alike. With its modern amenities and prime location, this property is ready for immediate occupancy and offers a dynamic environment for your business to thrive. Muizenberg is a vibrant and growing community, offering a unique blend of coastal charm and urban convenience. Renting in Muizenberg provides businesses with...

#### **PROPERTY DETAILS**

▲ Floor Size 1284m²

▲ Land Size 1284

▲ Zoning Commercial