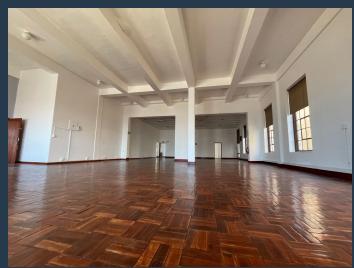

### R150,000 per month excl. VAT

R120 per m²

www.spire.co.za

1284 m² Office to rent in Muizenberg. Spanning three stories, this versatile property is perfectly suited for businesses seeking a well-rounded environment. The space includes partitioned offices, a fully equipped kitchen, and access to water, providing everything you need to hit the ground running. Additionally, tenants will appreciate the ample parking available on-site, ensuring convenience for staff and visitors alike. With its modern amenities and prime location, this property is ready for immediate occupancy and offers a dynamic environment for your business to thrive. Muizenberg is a vibrant and growing community, offering a unique blend of coastal charm and urban convenience. Renting in Muizenberg provides businesses with...

#### **PROPERTY DETAILS**

▲ Floor Size 1284m²

▲ Land Size 1284

▲ Zoning Commercial