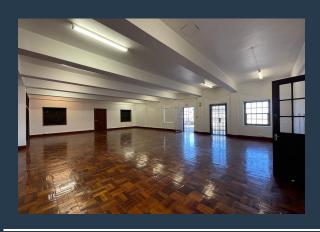

### R150,000 per month excl. VAT

R120 per m²

www.spire.co.za

1284 m² Office to rent in Muizenberg. Spanning three stories, this versatile property is perfectly suited for businesses seeking a well-rounded environment. The space includes partitioned offices, a fully equipped kitchen, and access to water, providing everything you need to hit the ground running. Additionally, tenants will appreciate the ample parking available on-site, ensuring convenience for staff and visitors alike. With its modern amenities and prime location, this property is ready for immediate occupancy and offers a dynamic environment for your business to thrive. Muizenberg is a vibrant and growing community, offering a unique blend of coastal charm and urban convenience. Renting in Muizenberg provides businesses with...