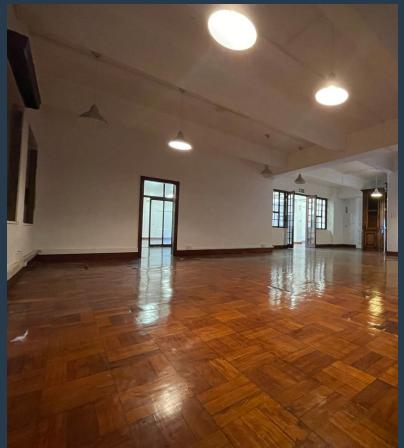

### R150,000 per month excl. VAT

R120 per m²

www.spire.co.za

1284 m² Office to rent in Muizenberg. Spanning three stories, this versatile property is perfectly suited for businesses seeking a well-rounded environment. The space includes partitioned offices, a fully equipped kitchen, and access to water, providing everything you need to hit the ground running. Additionally, tenants will appreciate the ample parking available on-site, ensuring convenience for staff and visitors alike. With its modern amenities and prime location, this property is ready for immediate occupancy and offers a dynamic environment for your business to thrive. Muizenberg is a vibrant and growing community, offering a unique blend of coastal charm and urban convenience. Renting in Muizenberg provides businesses with...