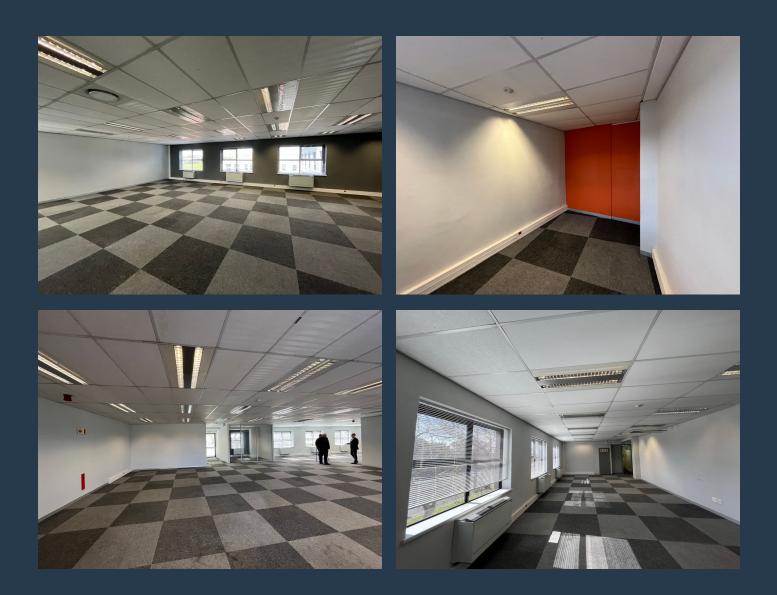

# SPIRE

www.spire.co.za

415 m<sup>2</sup> Office to Rent at River Park in Mowbray. This open-plan office unit, divided into four suites, promotes productivity with ample natural light and a well-structured design. River Park's prime location offers easy access to the N2 and M5, ensuring a hassle-free commute. Renowned for its A-Grade office spaces and top-notch facilities, the park provides a secure and inviting environment with 24/7 security and access control. Surrounded by picturesque views, River Park is the ideal choice for businesses seeking a prestigious and productive workspace. Contact us today to schedule a viewing and secure your new office space at River Park, Mowbray. Discover exceptional office space available for lease at River Park, located alongside the N2...

#### 415 M<sup>2</sup> OFFICE TO RENT RIVER PARK I MOWBRAY

#### **PROPERTY DETAILS**

- 🔺 Floor Size
- Land Size
- ▲ Zoning

415 Commercial

415m<sup>2</sup>

**PROPERTY | WITH PURPOSE** 