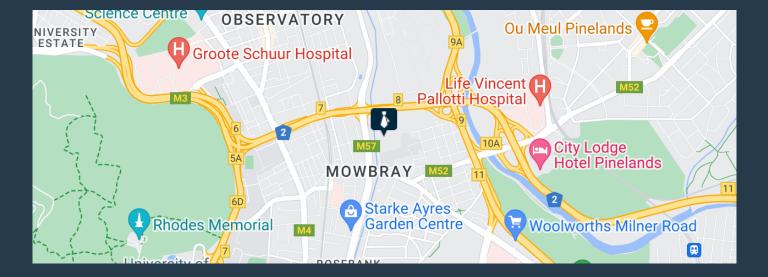

# SPIRE

www.spire.co.za

415 m<sup>2</sup> Office to Rent at River Park in Mowbray. This open-plan office unit, divided into four suites, promotes productivity with ample natural light and a well-structured design. River Park's prime location offers easy access to the N2 and M5, ensuring a hassle-free commute. Renowned for its A-Grade office spaces and top-notch facilities, the park provides a secure and inviting environment with 24/7 security and access control. Surrounded by picturesque views, River Park is the ideal choice for businesses seeking a prestigious and productive workspace. Contact us today to schedule a viewing and secure your new office space at River Park, Mowbray. Discover exceptional office space available for lease at River Park, located alongside the N2...

#### 415 M<sup>2</sup> OFFICE TO RENT RIVER PARK I MOWBRAY