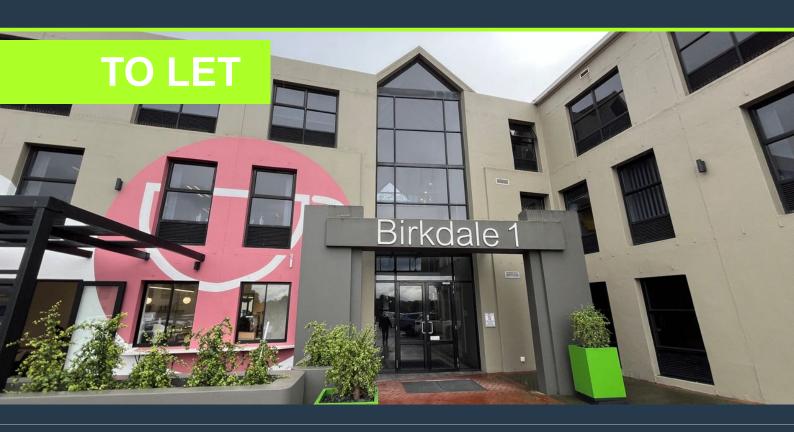

### OFFICE TO LET IN RIVER PARK MOWBRAY

## R60,350 per month excl. VAT R170 per m<sup>2</sup>

www.spire.co.za

355 square meter ground floor office to let in Mowbray. River Park is ideally situated just off Liesbeek Parkway and the N2, offering excellent security and the added bonus of free visitor parking. This prime location ensures easy access and convenience for your business operations. The layout of this space includes a welcoming reception area, a boardroom, a pause area and kitchen, a variety of meeting rooms, and an open plan work area, providing a versatile and efficient workspace. Don't miss this opportunity—call anytime to arrange a viewing and secure your spot in River Park today!