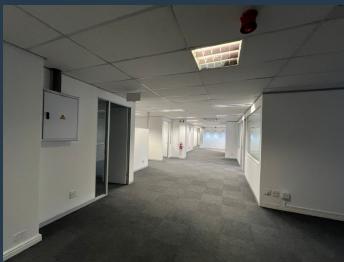

## R60,350 per month excl. VAT R170 per m<sup>2</sup>

www.spire.co.za

355 square meter ground floor office to let in Mowbray. River Park is ideally situated just off Liesbeek Parkway and the N2, offering excellent security and the added bonus of free visitor parking. This prime location ensures easy access and convenience for your business operations. The layout of this space includes a welcoming reception area, a boardroom, a pause area and kitchen, a variety of meeting rooms, and an open plan work area, providing a versatile and efficient workspace. Don't miss this opportunity—call anytime to arrange a viewing and secure your spot in River Park today!

### OFFICE TO LET IN RIVER PARK MOWBRAY