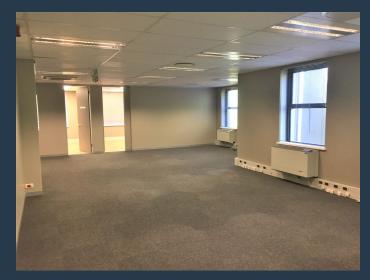

# R51,850 per month excl. VAT

\_

SPIRE

www.spire.co.za

R170 per m<sup>2</sup>

305 m² office space to rent on the 1st floor at River Park in Mowbray Cape Town. This office is fitted out and requires little work for a new tenant to move in. the space includes a full kitchen, large open plan area with meeting room and separate office suite. Shared bathrooms on each floor. The building has full access control as well as 24 hour security in place. The park has loads of parking bays for tenants as well as visitors, both covered and open parking bays. River Park is centrally located with quick and easy access to surrounding highways. Mowbray, located in the Southern Suburbs of Cape Town, is a popular location for businesses looking to rent office space in a thriving and well-connected neighborhood. This area is known for...