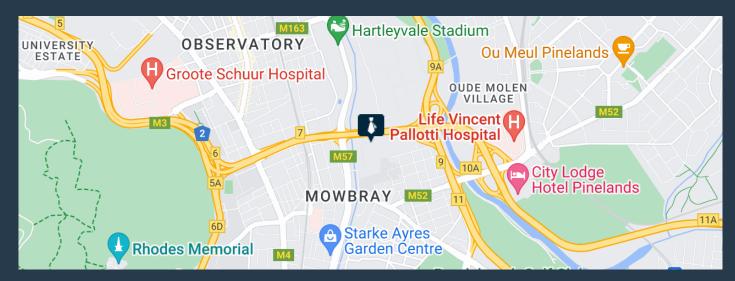

# R51,850 per month excl. VAT

\_

SPIRE

www.spire.co.za

R170 per m<sup>2</sup>

305 m² office space to rent on the 1st floor at River Park in Mowbray Cape Town. This office is fitted out and requires little work for a new tenant to move in. the space includes a full kitchen, large open plan area with meeting room and separate office suite. Shared bathrooms on each floor. The building has full access control as well as 24 hour security in place. The park has loads of parking bays for tenants as well as visitors, both covered and open parking bays. River Park is centrally located with quick and easy access to surrounding highways. Mowbray, located in the Southern Suburbs of Cape Town, is a popular location for businesses looking to rent office space in a thriving and well-connected neighborhood. This area is known for...