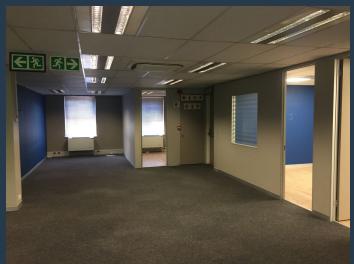

# R51,850 per month excl. VAT

\_

SPIRE

www.spire.co.za

R170 per m<sup>2</sup>

305 m² office space to rent on the 1st floor at River Park in Mowbray Cape Town. This office is fitted out and requires little work for a new tenant to move in. the space includes a full kitchen, large open plan area with meeting room and separate office suite. Shared bathrooms on each floor. The building has full access control as well as 24 hour security in place. The park has loads of parking bays for tenants as well as visitors, both covered and open parking bays. River Park is centrally located with quick and easy access to surrounding highways. Mowbray, located in the Southern Suburbs of Cape Town, is a popular location for businesses looking to rent office space in a thriving and well-connected neighborhood. This area is known for...

### OFFICE SPACE TO RENT MOWBRAY I RIVER PARK