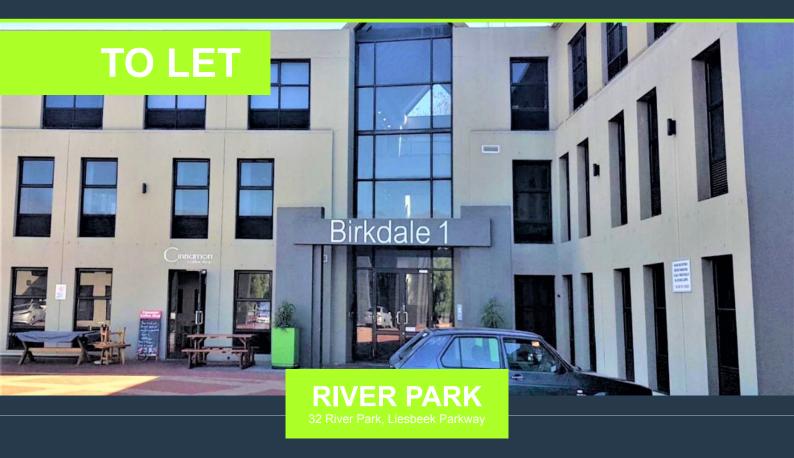

# R51,850 per month excl. VAT

\_

SPIRE

www.spire.co.za

R170 per m<sup>2</sup>

305 m² office space to rent on the 1st floor at River Park in Mowbray Cape Town. This office is fitted out and requires little work for a new tenant to move in. the space includes a full kitchen, large open plan area with meeting room and separate office suite. Shared bathrooms on each floor. The building has full access control as well as 24 hour security in place. The park has loads of parking bays for tenants as well as visitors, both covered and open parking bays. River Park is centrally located with quick and easy access to surrounding highways. Mowbray, located in the Southern Suburbs of Cape Town, is a popular location for businesses looking to rent office space in a thriving and well-connected neighborhood. This area is known for...

### OFFICE SPACE TO RENT MOWBRAY I RIVER PARK