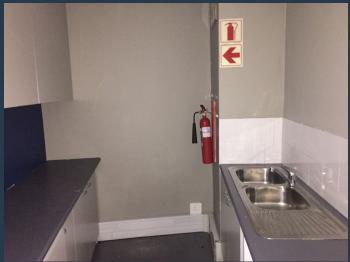

# R51,850 per month excl. VAT

\_

SPIRE

www.spire.co.za

R170 per m<sup>2</sup>

305 m² office space to rent on the 1st floor at River Park in Mowbray Cape Town. This office is fitted out and requires little work for a new tenant to move in. the space includes a full kitchen, large open plan area with meeting room and separate office suite. Shared bathrooms on each floor. The building has full access control as well as 24 hour security in place. The park has loads of parking bays for tenants as well as visitors, both covered and open parking bays. River Park is centrally located with quick and easy access to surrounding highways. Mowbray, located in the Southern Suburbs of Cape Town, is a popular location for businesses looking to rent office space in a thriving and well-connected neighborhood. This area is known for...