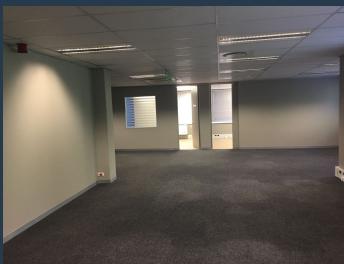

# R51,850 per month excl. VAT

\_

SPIRE

www.spire.co.za

R170 per m<sup>2</sup>

305 m² office space to rent on the 1st floor at River Park in Mowbray Cape Town. This office is fitted out and requires little work for a new tenant to move in. the space includes a full kitchen, large open plan area with meeting room and separate office suite. Shared bathrooms on each floor. The building has full access control as well as 24 hour security in place. The park has loads of parking bays for tenants as well as visitors, both covered and open parking bays. River Park is centrally located with quick and easy access to surrounding highways. Mowbray, located in the Southern Suburbs of Cape Town, is a popular location for businesses looking to rent office space in a thriving and well-connected neighborhood. This area is known for...