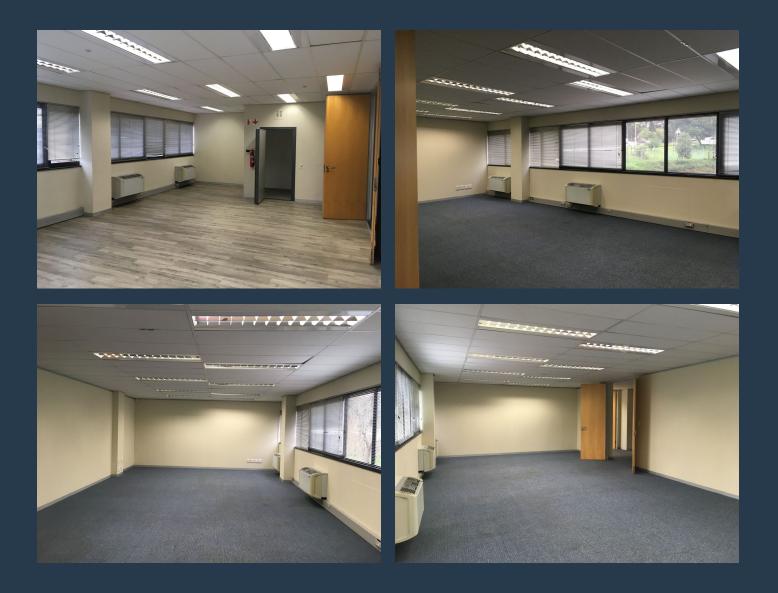

# SPIRE

www.spire.co.za

1,025 m<sup>2</sup> office space to rent in Mowbray. 2nd floor office space located in a secure A Grade building. The space is provisioned for a full kitchen with shared bathrooms on each level. There is lift access to all floors in the building as well as access control and ample parking on-site. Partially fitted out office space that is ready for a new tenant fit-out with a good allowance provided. We have been helping businesses just like yours to find their perfect commercial retail or industrial space. Our team of property professionals are ready to find your perfect space. We have a longstanding relationship with the top property funds and property management companies in the city. We feature properties from Cape Town's most exclusive,...