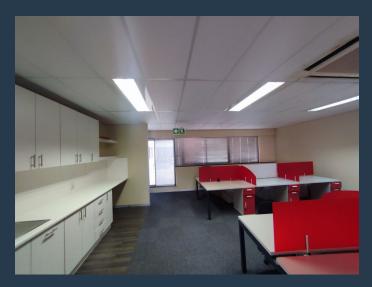

### R48,510 per month excl. VAT R165 per m<sup>2</sup>

SPIRE

www.spire.co.za

294 m² Office to rent in Mowbray. Ground floor offices at Golf Park. The space is currently fitted out and includes partitioned offices, meeting room and a full kitchen. Access to shared bathrooms on each floor. The building has full access control as well as 24 hour security in place. Secure open as well as basement parking for tenants as well as visitors. Mowbray is a highly sought-after residential and commercial suburb situated in the southern Suburbs of Cape Town and offers a range of attractive property options for investors, owner occupiers, and tenants. The area boasts a significant inventory of office buildings and office parks, making it an ideal location for businesses looking for prime real estate opportunities. Amongst the...