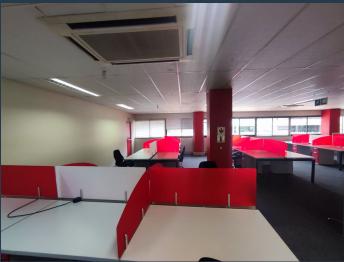

### R48,510 per month excl. VAT R165 per m<sup>2</sup>

SPIRE

www.spire.co.za

294 m² Office to rent in Mowbray. Ground floor offices at Golf Park. The space is currently fitted out and includes partitioned offices, meeting room and a full kitchen. Access to shared bathrooms on each floor. The building has full access control as well as 24 hour security in place. Secure open as well as basement parking for tenants as well as visitors. Mowbray is a highly sought-after residential and commercial suburb situated in the southern Suburbs of Cape Town and offers a range of attractive property options for investors, owner occupiers, and tenants. The area boasts a significant inventory of office buildings and office parks, making it an ideal location for businesses looking for prime real estate opportunities. Amongst the...