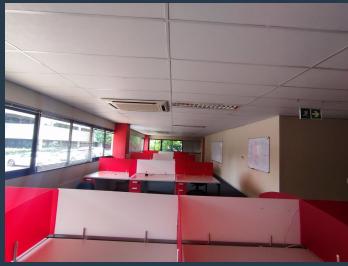

### R48,510 per month excl. VAT R165 per m<sup>2</sup>

SPIRE

www.spire.co.za

294 m² Office to rent in Mowbray. Ground floor offices at Golf Park. The space is currently fitted out and includes partitioned offices, meeting room and a full kitchen. Access to shared bathrooms on each floor. The building has full access control as well as 24 hour security in place. Secure open as well as basement parking for tenants as well as visitors. Mowbray is a highly sought-after residential and commercial suburb situated in the southern Suburbs of Cape Town and offers a range of attractive property options for investors, owner occupiers, and tenants. The area boasts a significant inventory of office buildings and office parks, making it an ideal location for businesses looking for prime real estate opportunities. Amongst the...