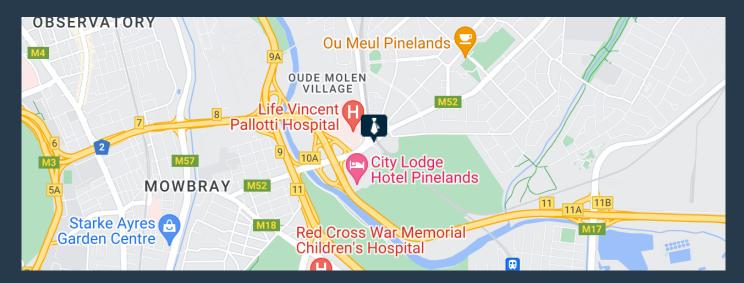

ce is currently fitted out and includes partitioned offices, meeting room and a full kitchen. Access to shared bathrooms on each floor. The building has full access control as well as 24 hour security in place. Secure open as well as basement parking for tenants as well as visitors. Mowbray is a highly sought-after residential and commercial suburb situated in the southern Suburbs of Cape Town and offers a range of attractive property options for investors, owner occupiers, and tenants. The area boasts a significant inventory of office buildings and office parks, making it an ideal location for businesses looking for prime real estate opportunities. Amongst the...





## R48,510 per month excl. VAT R165 per m<sup>2</sup>



www.spire.co.za

### OFFICE SPACE TO RENT MOWBRAY I GOLF PARK





#### **PROPERTY DETAILS**

- ▲ Open Parking 7.0 ▲ Floor Size 294m²
- ▲ Basement Parking 5.0 ▲ Land Size 294 ▲ Zoning Commercial

# R48,510 per month excl. VAT R165 per m<sup>2</sup>



www.spire.co.za









### **CONTACT US**



Logan Du Pessis Agent

- (021) 6854020
- 0736449934
- logand@spire.co.za



**Kevin Hellyer**Candidate Property Practitioner

- (021) 6854020
- 061 484 5578
- kevinh@spire.co.za